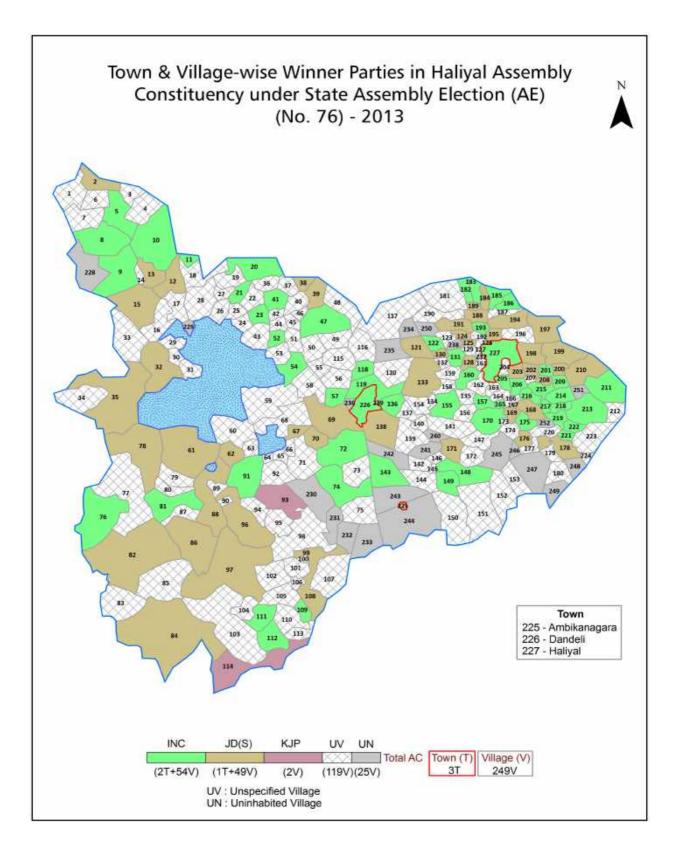

| 208-209  |
| 11  | Disclaimer                                                                                                                                                                                                                                                                                                                                                                                                                                                                | 210      |

#### **Location & Political Map**





#### **Administrative Setup**

#### List of Village Panchayat & Intermediate Panchayat (Block) Name - 2011

| Village Name      | Village Panchayat Name | Intermediate Panchayat<br>Name |
|-------------------|------------------------|--------------------------------|
| Addigera          | Bhagvati               | Haliyal                        |
| Adikehosur        | Sambrani               | Haliyal                        |
| Agasalkatta       | Kesarolli              | Haliyal                        |
| Ajga0N            | Kesarolli              | Haliyal                        |
| Ajminal           | Gundolli               | Haliyal                        |
| Akheti            | Akheti                 | Supa                           |
| Alolli            | Chibbalgeri            | H