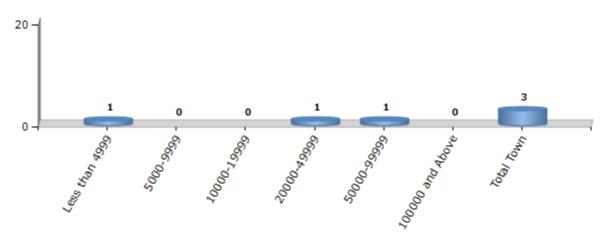

#### Number of Towns by Population Size - 2011

| Less than | 5000-9999 | 10000- | 20000- | 50000- | 100000 and | Total |
|-----------|-----------|--------|--------|--------|------------|-------|
| 4999      |           | 19999  | 49999  | 99999  | Above      | Town  |
| 1         | 0         | 0      | 1      | 1      | 0          | 3     |

Number of Towns by Population Size - 2011