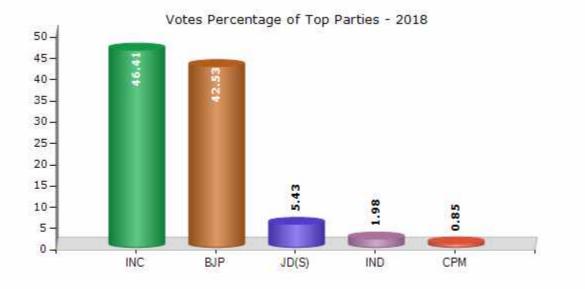

#### **Summary Result of Assembly Election - 2018**

| Candidate Name             | Party | Votes | Votes % |
|----------------------------|-------|-------|---------|
| Deshpande R.V              | INC   | 61577 | 46.41   |
| Sunil Hegade               | ВЈР   | 56437 | 42.53   |
| K. R.Ramesh                | JD(S) | 7209  | 5.43    |
| T. R. Chandrashekhar       | IND   | 2629  | 1.98    |
| Yamuna Gaonkar             | СРМ   | 1127  | 0.85    |
| Kakkeri Badesab Hussainsab | AIMEP | 913   | 0.69    |
| Jahangir Baba Khan         | INCP  | 559   | 0.42    |
| Shankar Basavant Fakri     | SHS   | 546   | 0.41    |
| Eliyas Kati                | IND   | 411   | 0.31    |
|                            | ΝΟΤΑ  | 1277  | 0.96    |