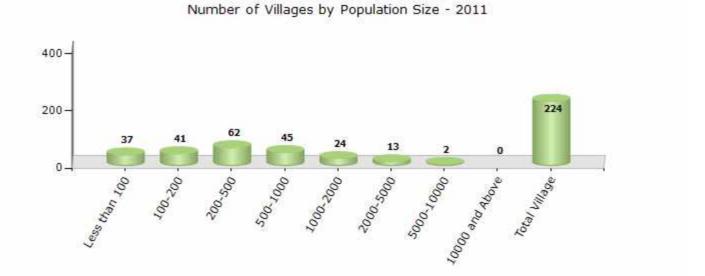

#### Number of Villages by Population Size - 2011

| Less<br>than<br>100 | 100-<br>200 | 200-<br>500 | 500-<br>1000 | 1000-<br>2000 | 2000-<br>5000 | 5000-<br>10000 | 10000<br>and<br>Above | Total<br>Village |
|---------------------|-------------|-------------|--------------|---------------|---------------|----------------|-----------------------|------------------|
| 37                  | 41          | 62          | 45           | 24            | 13            | 2              | 0                     | 224              |