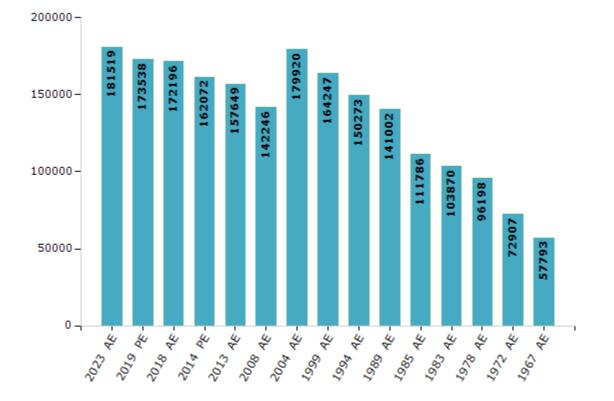

#### **Electors by Male & Female**

| Year    | Male  | Female | Others | Total  | Year    | Male  | Female | Others | Total  |
|---------|-------|--------|--------|--------|---------|-------|--------|--------|--------|
| 2023 AE | 91608 | 89909  | 2      | 181519 | 1999 AE | 84980 | 79267  | -      | 164247 |
| 2019 PE | 88072 | 85463  | 3      | 173538 | 1994 AE | 77451 | 72822  | -      | 150273 |
| 2018 AE | 87495 | 84699  | 2      | 172196 | 1989 AE | 73734 | 67268  | -      | 141002 |
| 2014 PE | 82984 | 79085  | 3      | 162072 | 1985 AE | 58295 | 53491  | -      | 111786 |
| 2013 AE | 81176 | 76473  | 0      | 157649 | 1983 AE | 55022 | 48848  | -      | 103870 |
| 2009 PE | -     | -      | -      | -      | 1978 AE | 51814 | 44384  | -      | 96198  |
| 2008 AE | 73467 | 68779  | -      | 142246 | 1972 AE | 38269 | 34638  | -      | 72907  |
| 2004 PE | -     | -      | -      | -      | 1967 AE | -     | -      | -      | 57793  |
| 2004 AE | 93247 | 86673  | -      | 179920 | 1962 AE | -     | -      | -      | -      |
| 1999 PE | -     | -      | -      | -      | 1957 AE | -     | -      | -      | -      |

Number of Electors

Note : AE : Assembly Election, PE : Assembly Segment of Parliamentary Election