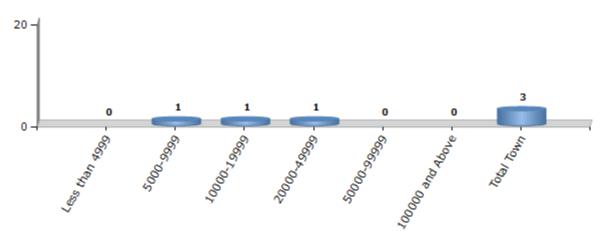

#### Number of Towns by Population Size - 2011

| Less than | 5000-9999 | 10000- | 20000- | 50000- | 100000 and | Total |
|-----------|-----------|--------|--------|--------|------------|-------|
| 4999      |           | 19999  | 49999  | 99999  | Above      | Town  |
| 0         | 1         | 1      | 1      | 0      | 0          | 3     |

Number of Towns by Population Size - 2011

indiastatelections