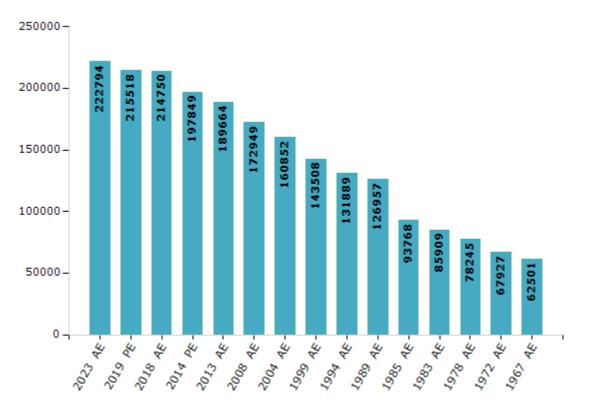

#### **Electors by Male & Female**

| Year    | Male   | Female | Others | Total  | Year    | Male  | Female | Others | Total  |
|---------|--------|--------|--------|--------|---------|-------|--------|--------|--------|
| 2023 AE | 113074 | 109720 | 0      | 222794 | 1999 AE | 72398 | 71110  | -      | 143508 |
| 2019 PE | 109818 | 105700 | 0      | 215518 | 1994 AE | 66599 | 65290  | -      | 131889 |
| 2018 AE | 109366 | 105384 | 0      | 214750 | 1989 AE | 64105 | 62852  | -      | 126957 |
| 2014 PE | 101746 | 96100  | 3      | 197849 | 1985 AE | 46888 | 46880  | -      | 93768  |
| 2013 AE | 98101  | 91563  | 0      | 189664 | 1983 AE | 43051 | 42858  | -      | 85909  |
| 2009 PE | -      | -      | -      | -      | 1978 AE | 38713 | 39532  | -      | 78245  |
| 2008 AE | 88924  | 84025  | -      | 172949 | 1972 AE | 33626 | 34301  | -      | 67927  |
| 2004 PE | -      | -      | -      | -      | 1967 AE | -     | -      | -      | 62501  |
| 2004 AE | 81930  | 78922  | -      | 160852 | 1962 AE | -     | -      | -      | -      |
| 1999 PE | -      | -      | -      | -      | 1957 AE | -     | -      | -      | -      |

Number of Electors

#### Note : AE : Assembly Election, PE : Assembly Segment of Parliamentary Election