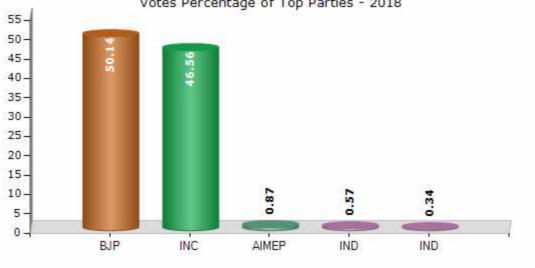

#### **Summary Result of Assembly Election - 2018**

| Candidate Name    | Party | Votes | Votes % |
|-------------------|-------|-------|---------|
| Sunil Biliya Naik | BJP   | 83172 | 50.14   |
| Mankal Vaidya     | INC   | 77242 | 46.56   |
| Gaphur Sab        | AIMEP | 1446  | 0.87    |
| Rajesh Naik       | IND   | 944   | 0.57    |
| Abdul Rahiman     | IND   | 569   | 0.34    |
| Prakash Pinto     | IND   | 527   | 0.32    |
|                   | ΝΟΤΑ  | 1986  | 1.2     |

Votes Percentage of Top Parties - 2018