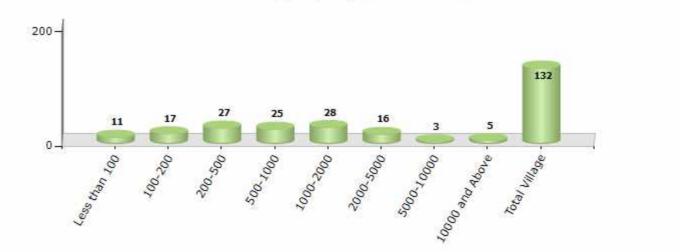

#### Number of Villages by Population Size - 2011

| Less<br>than<br>100 | 100-<br>200 | 200-<br>500 | 500-<br>1000 | 1000-<br>2000 | 2000-<br>5000 | 5000-<br>10000 | 10000<br>and<br>Above | Total<br>Village |
|---------------------|-------------|-------------|--------------|---------------|---------------|----------------|-----------------------|------------------|
| 11                  | 17          | 27          | 25           | 28            | 16            | 3              | 5                     | 132              |

Number of Villages by Population Size - 2011