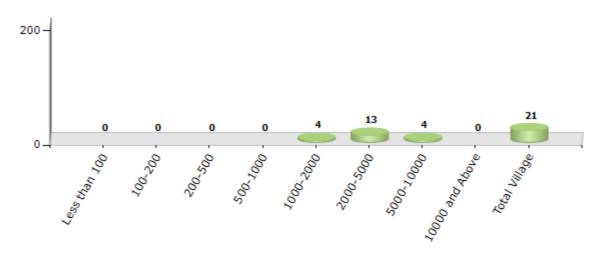

#### Number of Villages by Population Size - 2011

| Less<br>than<br>100 | 100-<br>200 | 200-<br>500 | 500-<br>1000 | 1000-<br>2000 | 2000-<br>5000 | 5000-<br>10000 | 10000<br>and<br>Above | Total<br>Village |
|---------------------|-------------|-------------|--------------|---------------|---------------|----------------|-----------------------|------------------|
| 0                   | 0           | 0           | 0            | 4             | 13            | 4              | 0                     | 21               |

Number of Villages by Population Size - 2011