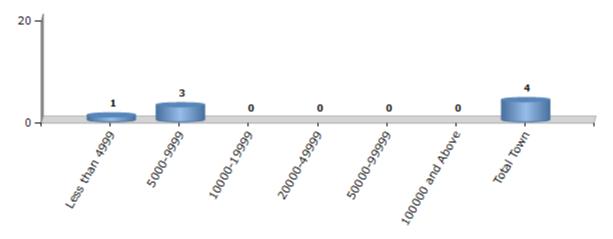

#### **Number of Towns by Population Size - 2011**

| Less than<br>4999 | 5000-9999 | 10000-<br>19999 | 20000-<br>49999 | 50000-<br>99999 | 100000 and<br>Above | Total<br>Town |
|-------------------|-----------|-----------------|-----------------|-----------------|---------------------|---------------|
| 1                 | 3         | 0               | 0               | 0               | 0                   | 4             |

Number of Towns by Population Size - 2011