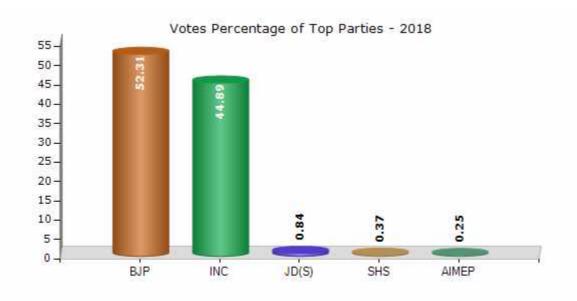

#### **Summary Result of Assembly Election - 2018**

| Candidate Name             | Party | Votes | Votes % |
|----------------------------|-------|-------|---------|
| K Raghupathi Bhat          | ВЈР   | 84946 | 52.31   |
| Pramod Madhwaraj           | INC   | 72902 | 44.89   |
| Birthi Gangandhar Bhandary | JD(S) | 1361  | 0.84    |
| Madhukara Mudradi          | SHS   | 605   | 0.37    |
| Y S Vishwanath             | AIMEP | 401   | 0.25    |
| Sudheer Kanchan            | IND   | 394   | 0.24    |
| Mahesha Thadekallu         | IND   | 386   | 0.24    |
| Shekar Havanje             | BRPP  | 321   | 0.2     |
|                            | NOTA  | 1089  | 0.67    |