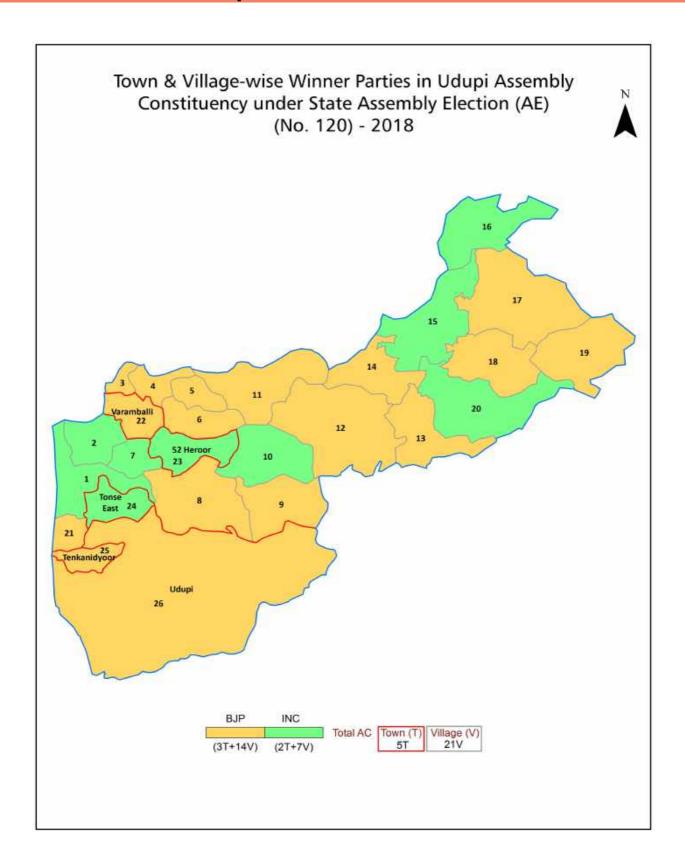

| 199-200  |  |  |  |
| 11  | Disclaimer                                                                                                                                                                                                                                                                                                                                                                                                                                                                               | 201      |  |  |  |

### **Location & Political Map**



#### **Administrative Setup**

#### List of Village Panchayat & Intermediate Panchayat (Block) Name - 2011

| Village Name | Village Panchayat Name | Intermediate Panchayat<br>Name |
|--------------|------------------------|--------------------------------|
| 34 Kudi      | Kokkarne               | Udupi                          |
| 38 Kalthur   | 38 Kalthur             | Udupi                          |
| Aroor        | Kunjalu                | Udupi                          |
| Badanidiyur  | Badanidiyur            | Udupi                          |
| Baikady      | Haradi                 | Udupi                          |
| Chanthar     | Chanthar               | Udupi                          |
| Cherkady     | Cherkady               | Udupi                          |
| Haluvalli