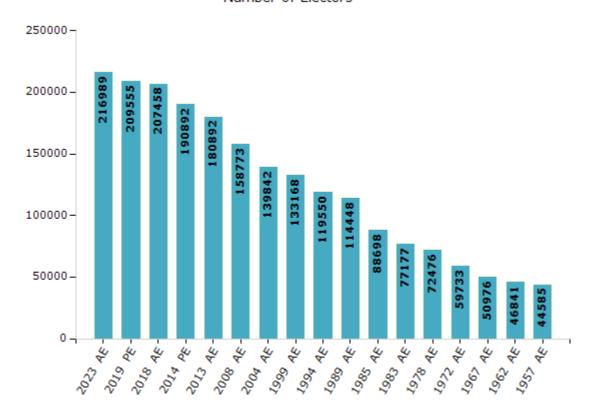

#### **Electors by Male & Female**

| Year    | Male   | Female | Others | Total  | Y  |
|---------|--------|--------|--------|--------|----|
| 2023 AE | 104838 | 112148 | 3      | 216989 | 19 |
| 2019 PE | 101435 | 108118 | 2      | 209555 | 19 |
| 2018 AE | 100541 | 106913 | 4      | 207458 | 19 |
| 2014 PE | 92511  | 98364  | 17     | 190892 | 19 |
| 2013 AE | 87535  | 93344  | 13     | 180892 | 19 |
| 2009 PE | -      | -      | -      | -      | 19 |
| 2008 AE | 76517  | 82256  | -      | 158773 | 19 |
| 2004 PE | -      | -      | -      | -      | 19 |
| 2004 AE | 67966  | 71876  | -      | 139842 | 19 |
| 1999 PE | -      | -      | -      | -      | 19 |

| Year    | Male  | Female | Others | Total  |
|---------|-------|--------|--------|--------|
| 1999 AE | 65318 | 67850  | -      | 133168 |
| 1994 AE | 59612 | 59938  | -      | 119550 |
| 1989 AE | 55877 | 58571  | -      | 114448 |
| 1985 AE | 42649 | 46049  | -      | 88698  |
| 1983 AE | 36183 | 40994  | -      | 77177  |
| 1978 AE | 33845 | 38631  | -      | 72476  |
| 1972 AE | 27348 | 32385  | -      | 59733  |
| 1967 AE | -     | -      | -      | 50976  |
| 1962 AE | -     | -      | -      | 46841  |
| 1957 AE | -     | -      | -      | 44585  |

#### Number of Electors

Note: AE: Assembly Election, PE: Assembly Segment of Parliamentary Election