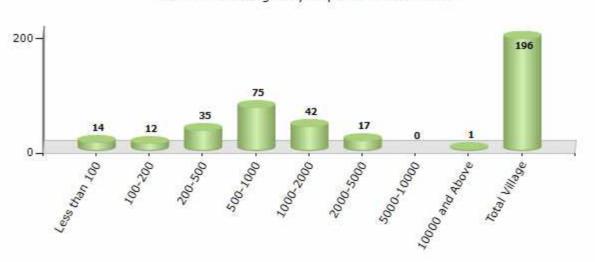

#### **Number of Villages by Population Size - 2011**

| Less<br>than<br>100 | 100-<br>200 | 200-<br>500 | 500-<br>1000 | 1000-<br>2000 | 2000-<br>5000 | 5000-<br>10000 | 10000<br>and<br>Above | Total<br>Village |
|---------------------|-------------|-------------|--------------|---------------|---------------|----------------|-----------------------|------------------|
| 14                  | 12          | 35          | 75           | 42            | 17            | 0              | 1                     | 196              |

Number of Villages by Population Size - 2011