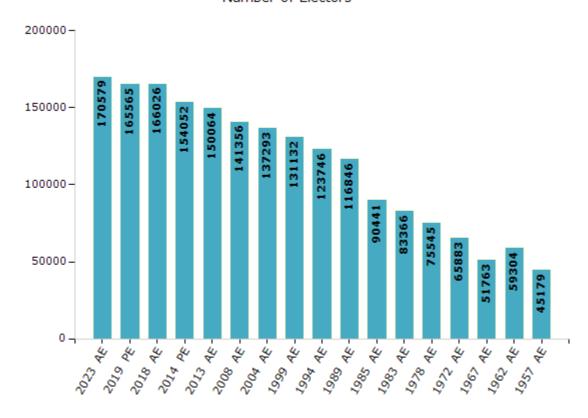

#### **Electors by Male & Female**

| Year    | Male  | Female | Others | Total  |
|---------|-------|--------|--------|--------|
| 2023 AE | 83687 | 86891  | 1      | 170579 |
| 2019 PE | 81670 | 83891  | 4      | 165565 |
| 2018 AE | 82003 | 84019  | 4      | 166026 |
| 2014 PE | 76635 | 77413  | 4      | 154052 |
| 2013 AE | 74842 | 75222  | 0      | 150064 |
| 2009 PE | -     | -      | -      | -      |
| 2008 AE | 71171 | 70185  | -      | 141356 |
| 2004 PE | -     | -      | -      | -      |
| 2004 AE | 69081 | 68212  | -      | 137293 |
| 1999 PE | -     | -      | -      | -      |

| Year    | Male  | Female | Others | Total  |
|---------|-------|--------|--------|--------|
| 1999 AE | 65855 | 65277  | -      | 131132 |
| 1994 AE | 62993 | 60753  | -      | 123746 |
| 1989 AE | 59703 | 57143  | -      | 116846 |
| 1985 AE | 47136 | 43305  | -      | 90441  |
| 1983 AE | 43889 | 39477  | -      | 83366  |
| 1978 AE | 39437 | 36108  | -      | 75545  |
| 1972 AE | 34985 | 30898  | -      | 65883  |
| 1967 AE | -     | -      | -      | 51763  |
| 1962 AE | -     | -      | -      | 59304  |
| 1957 AE | -     | -      | -      | 45179  |

#### Number of Electors

Note: AE: Assembly Election, PE: Assembly Segment of Parliamentary Election