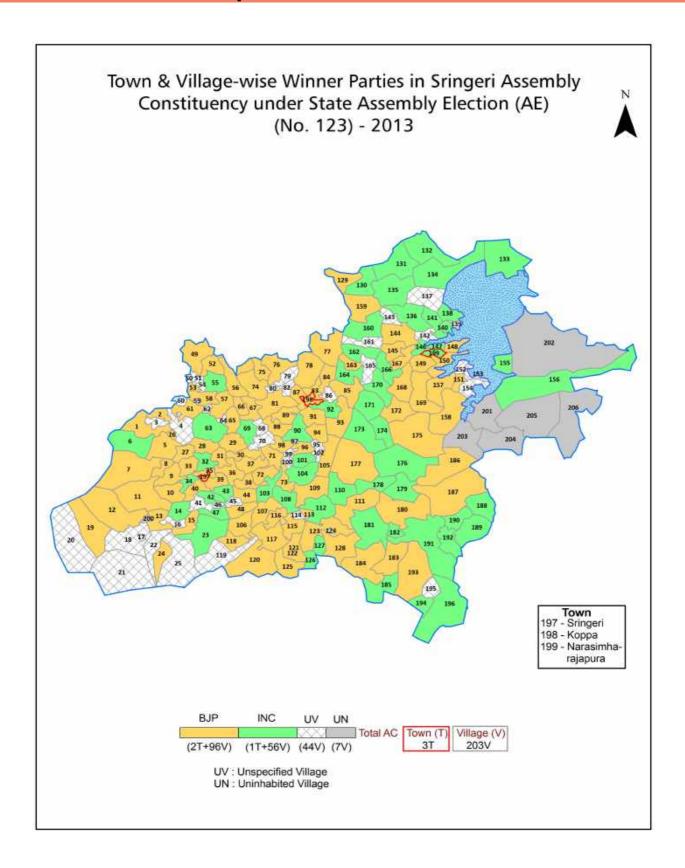

| 208-209  |  |  |  |
| 11  | Disclaimer                                                                                                                                                                                                                                                                                                                                                                                                                                                                               | 210      |  |  |  |

### **Location & Political Map**



#### **Administrative Setup**

#### List of Village Panchayat & Intermediate Panchayat (Block) Name - 2011

| Village Name   | Village Panchayat Name | Intermediate Panchayat<br>Name |
|----------------|------------------------|--------------------------------|
| Addada         | Koppa (Rural)          | Корра                          |
| Addagadde      | Addagadde              | Sringeri                       |
| Adigebylu      | Hiregadde              | Корра                          |
| Aduvalli       | Aduvalli               | Narasimharajapura              |
| Agalagandi     | Agalagandi             | Корра                          |
| Alehalli       | Bale                   | Narasimharajapura              |
| Ammadi Estate  | Koppa (Rural)          | Корра