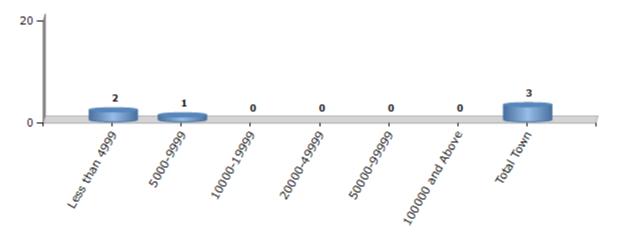

#### **Number of Towns by Population Size - 2011**

| Less than | 5000-9999 | 10000- | 20000- | 50000- | 100000 and | Total |
|-----------|-----------|--------|--------|--------|------------|-------|
| 4999      |           | 19999  | 49999  | 99999  | Above      | Town  |
| 2         | 1         | 0      | 0      | 0      | 0          | 3     |

Number of Towns by Population Size - 2011