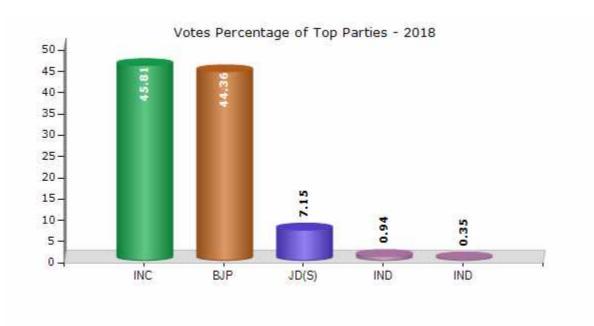

#### **Summary Result of Assembly Election - 2018**

| Candidate Name  | Party | Votes | Votes % |
|-----------------|-------|-------|---------|
| T D Rajegowda   | INC   | 62780 | 45.81   |
| D N Jeevaraj    | ВЈР   | 60791 | 44.36   |
| H G Venkatesh   | JD(S) | 9799  | 7.15    |
| Praveen Khandya | IND   | 1294  | 0.94    |
| Abraham         | IND   | 482   | 0.35    |
| M K Dayananda   | PSS   | 424   | 0.31    |
| Maheshkumar K V | SHS   | 275   | 0.2     |
| K C Prakash     | IND   | 193   | 0.14    |
|                 | NOTA  | 1015  | 0.74    |