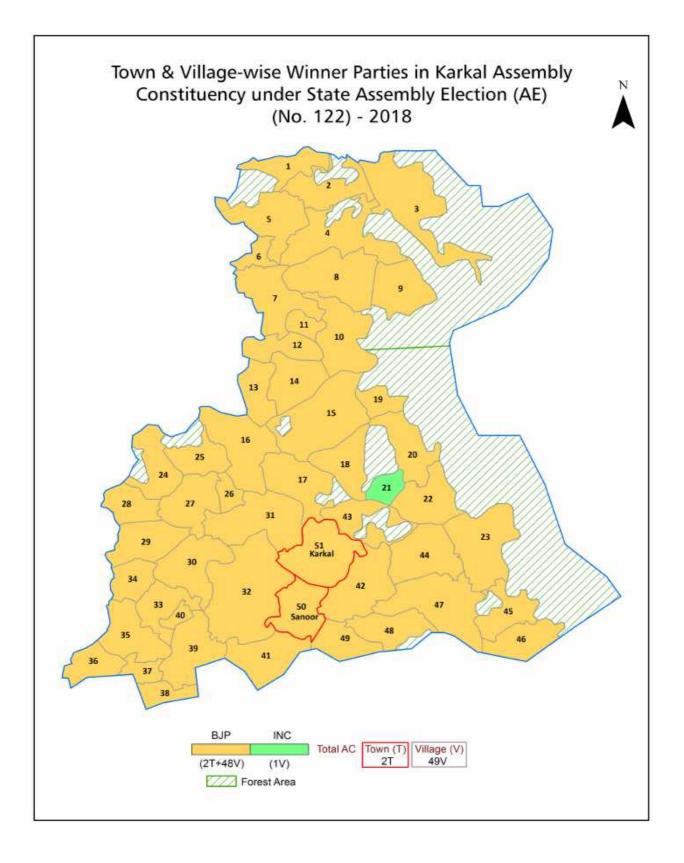

## Karkal Vidhan Sabha

#### **Summary Result of Assembly Election - 2018**

| Candidate Name     | Party | Votes | Votes % |
|--------------------|-------|-------|---------|
| V. Sunil Kumar     | BJP   | 91245 | 62.52   |
| Gopala Bhandary    | INC   | 48679 | 33.36   |
| Maksood Ahamed     | AIMEP | 1817  | 1.25    |
| Uday Kumar         | BSP   | 1348  | 0.92    |
| Sumantha K Poojary | IND   | 554   | 0.38    |
| Ashraf Ali         | IND   | 539   | 0.37    |
| Abdul Aziz         | IND   | 413   | 0.28    |
|                    | ΝΟΤΑ  | 1340  | 0.92    |