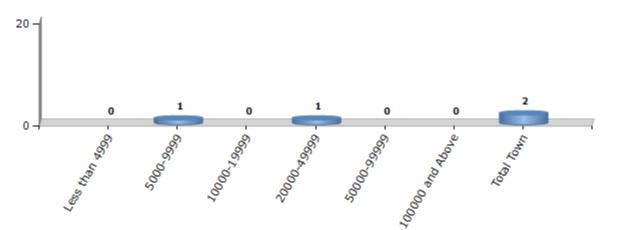

#### Number of Towns by Population Size - 2011

| Less than | 5000-9999 | 10000- | 20000- | 50000- | 100000 and | Total |
|-----------|-----------|--------|--------|--------|------------|-------|
| 4999      |           | 19999  | 49999  | 99999  | Above      | Town  |
| 0         | 1         | 0      | 1      | 0      | 0          | 2     |

Number of Towns by Population Size - 2011