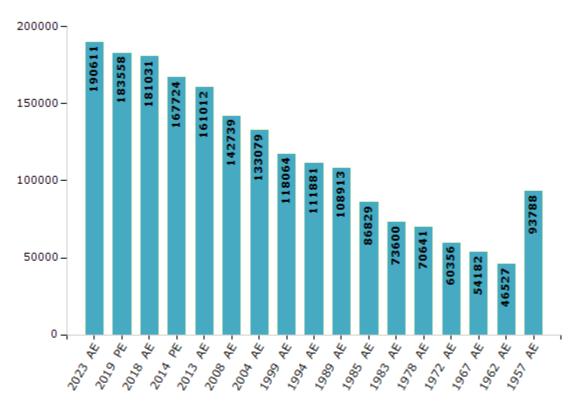

#### **Electors by Male & Female**

| Year    | Male  | Female | Others | Total  | Year    | Male  | Female | Others | Total  |
|---------|-------|--------|--------|--------|---------|-------|--------|--------|--------|
| 2023 AE | 91467 | 99144  | 0      | 190611 | 1999 AE | 53918 | 64146  | -      | 118064 |
| 2019 PE | 87945 | 95612  | 1      | 183558 | 1994 AE | 51032 | 60849  | -      | 111881 |
| 2018 AE | 86735 | 94294  | 2      | 181031 | 1989 AE | 49873 | 59040  | -      | 108913 |
| 2014 PE | 79108 | 88616  | 0      | 167724 | 1985 AE | 40507 | 46322  | -      | 86829  |
| 2013 AE | 75404 | 85604  | 4      | 161012 | 1983 AE | 33152 | 40448  | -      | 73600  |
| 2009 PE | -     | -      | -      | -      | 1978 AE | 31706 | 38935  | -      | 70641  |
| 2008 AE | 65568 | 77171  | -      | 142739 | 1972 AE | 26042 | 34314  | -      | 60356  |
| 2004 PE | -     | -      | -      | -      | 1967 AE | -     | -      | -      | 54182  |
| 2004 AE | 61855 | 71224  | -      | 133079 | 1962 AE | -     | -      | -      | 46527  |
| 1999 PE | -     | -      | -      | -      | 1957 AE | -     | -      | -      | 93788  |

Number of Electors

Note : AE : Assembly Election, PE : Assembly Segment of Parliamentary Election