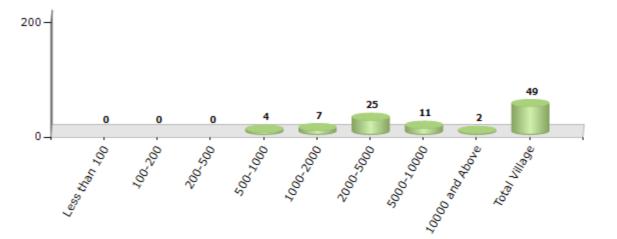

#### Number of Villages by Population Size - 2011

| Less<br>than<br>100 | 100-<br>200 | 200-<br>500 | 500-<br>1000 | 1000-<br>2000 | 2000-<br>5000 | 5000-<br>10000 | 10000<br>and<br>Above | Total<br>Village |
|---------------------|-------------|-------------|--------------|---------------|---------------|----------------|-----------------------|------------------|
| 0                   | 0           | 0           | 4            | 7             | 25            | 11             | 2                     | 49               |

Number of Villages by Population Size - 2011