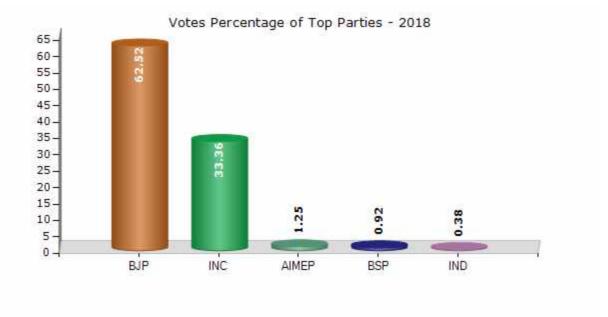

#### **Summary Result of Assembly Election - 2018**

| Candidate Name     | Party | Votes | Votes % |
|--------------------|-------|-------|---------|
| V. Sunil Kumar     | BJP   | 91245 | 62.52   |
| Gopala Bhandary    | INC   | 48679 | 33.36   |
| Maksood Ahamed     | AIMEP | 1817  | 1.25    |
| Uday Kumar         | BSP   | 1348  | 0.92    |
| Sumantha K Poojary | IND   | 554   | 0.38    |
| Ashraf Ali         | IND   | 539   | 0.37    |
| Abdul Aziz         | IND   | 413   | 0.28    |
|                    | ΝΟΤΑ  | 1340  | 0.92    |