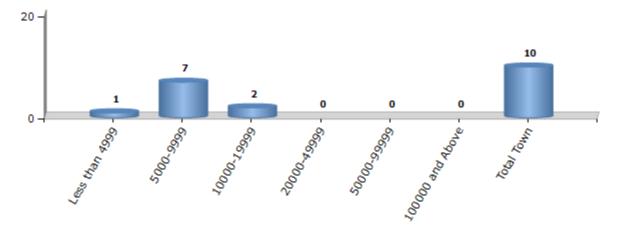

#### Number of Towns by Population Size - 2011

| Less than | 5000-9999 | 10000- | 20000- | 50000- | 100000 and | Total |
|-----------|-----------|--------|--------|--------|------------|-------|
| 4999      |           | 19999  | 49999  | 99999  | Above      | Town  |
| 1         | 7         | 2      | 0      | 0      | 0          | 10    |

Number of Towns by Population Size - 2011