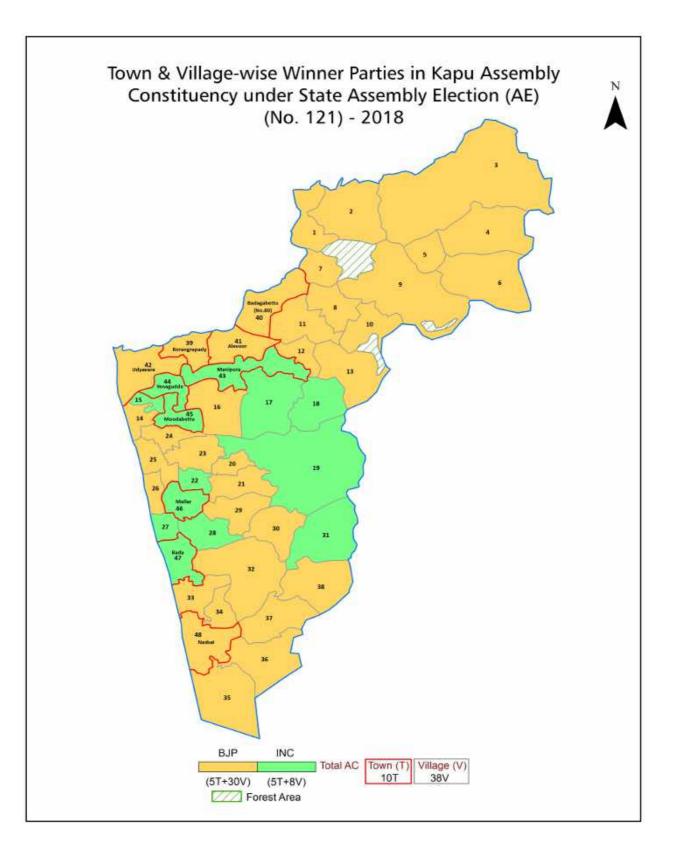

| 164-165  |
| 11  | Disclaimer                                                                                                                                                                                                                                                                                                                                                                                                                                                                                                   | 166      |

# Location & Political Map







# **Administrative Setup**

#### List of Village Panchayat & Intermediate Panchayat (Block) Name - 2011

| Village Name | Village Panchayat Name | Intermediate Panchayat<br>Name |
|--------------|------------------------|--------------------------------|
| 108 Kalthur  | Kuthyar                | Udupi                          |
| 41 Shiroor   | Bairampalli            | Udupi                          |
| 92 Heroor    | Majur                  | Udupi                          |
| Anjaru       | Kodibettu              | Udupi                          |
| Athradi      | Athradi                | Udupi                          |
| Bairampalli  | Bairampalli            | Udupi                          |
| Bellampalli  | Kukkehalli             | Udupi                          |
| Bellarpadi