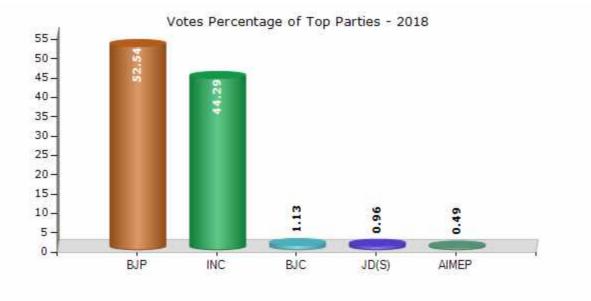

#### **Summary Result of Assembly Election - 2018**

| Candidate Name     | Party | Votes | Votes % |
|--------------------|-------|-------|---------|
| Lalaji .R. Mendon  | BJP   | 75893 | 52.54   |
| Vinay Kumar Sorake | INC   | 63976 | 44.29   |
| Anupama Shenoy     | ВЈС   | 1634  | 1.13    |
| M.Mansoor Ibrahim  | JD(S) | 1393  | 0.96    |
| Abdul Rahiman      | AIMEP | 713   | 0.49    |
|                    | ΝΟΤΑ  | 839   | 0.58    |