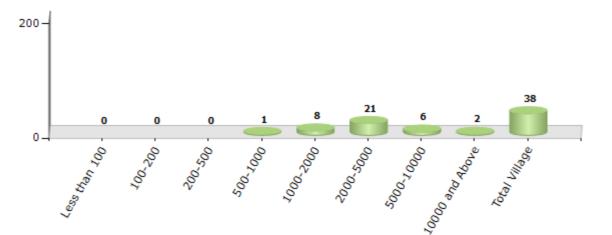

### Number of Villages by Population Size - 2011

| Less<br>than<br>100 | 100-<br>200 | 200-<br>500 | 500-<br>1000 | 1000-<br>2000 | 2000-<br>5000 | 5000-<br>10000 | 10000<br>and<br>Above | Total<br>Village |
|---------------------|-------------|-------------|--------------|---------------|---------------|----------------|-----------------------|------------------|
| 0                   | 0           | 0           | 1            | 8             | 21            | 6              | 2                     | 38               |

Number of Villages by Population Size - 2011