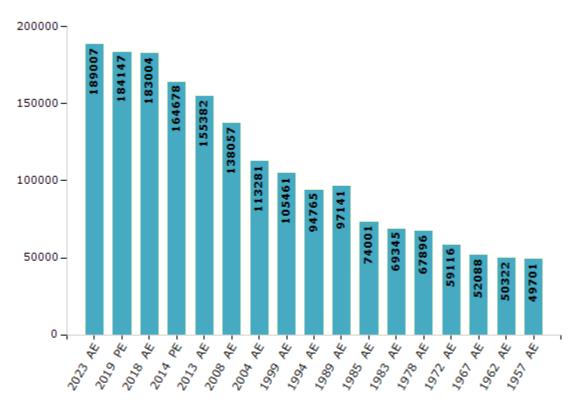

#### **Electors by Male & Female**

| Year    | Male  | Female | Others | Total  | Year    | Male  | Female | Others | Total  |
|---------|-------|--------|--------|--------|---------|-------|--------|--------|--------|
| 2023 AE | 90570 | 98432  | 5      | 189007 | 1999 AE | 45446 | 60015  | -      | 105461 |
| 2019 PE | 87749 | 96385  | 13     | 184147 | 1994 AE | 41049 | 53716  | -      | 94765  |
| 2018 AE | 87051 | 95949  | 4      | 183004 | 1989 AE | 41964 | 55177  | -      | 97141  |
| 2014 PE | 77310 | 87365  | 3      | 164678 | 1985 AE | 35017 | 38984  | -      | 74001  |
| 2013 AE | 72409 | 82971  | 2      | 155382 | 1983 AE | 28615 | 40730  | -      | 69345  |
| 2009 PE | -     | -      | -      | -      | 1978 AE | 27934 | 39962  | -      | 67896  |
| 2008 AE | 63056 | 75001  | -      | 138057 | 1972 AE | 25053 | 34063  | -      | 59116  |
| 2004 PE | -     | -      | -      | -      | 1967 AE | -     | -      | -      | 52088  |
| 2004 AE | 50851 | 62430  | -      | 113281 | 1962 AE | -     | -      | -      | 50322  |
| 1999 PE | -     | -      | -      | -      | 1957 AE | -     | -      | -      | 49701  |

Number of Electors

#### Note : AE : Assembly Election, PE : Assembly Segment of Parliamentary Election