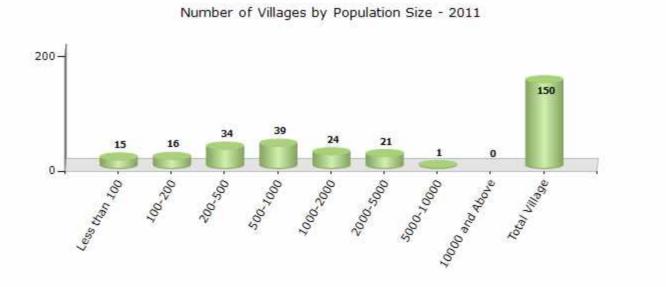

#### Number of Villages by Population Size - 2011

| Less<br>than<br>100 | 100-<br>200 | 200-<br>500 | 500-<br>1000 | 1000-<br>2000 | 2000-<br>5000 | 5000-<br>10000 | 10000<br>and<br>Above | Total<br>Village |
|---------------------|-------------|-------------|--------------|---------------|---------------|----------------|-----------------------|------------------|
| 15                  | 16          | 34          | 39           | 24            | 21            | 1              | 0                     | 150              |