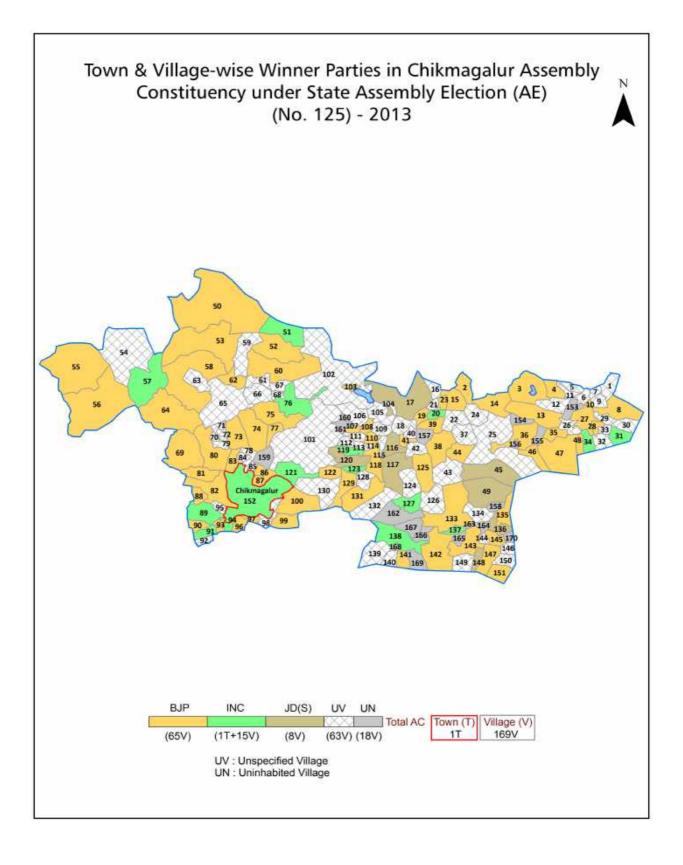

| 196-197  |
| 11  | Disclaimer                                                                                                                                                                                                                                                                                                                                                                                                                                                                                                   | 198      |

#### **Location & Political Map**





#### **Administrative Setup**

#### List of Village Panchayat & Intermediate Panchayat (Block) Name - 2011

| Village Name         | Village Panchayat Name | Intermediate Panchayat<br>Name |
|----------------------|------------------------|--------------------------------|
| Agrahara             | Nagenahalli            | Kadur                          |
| Allampura            | Allampura              | Chikmagalur                    |
| Annindadike          | Eswarahalli            | Chikmagalur                    |
| Aralaguppe           | Allampura              | Chikmagalur                    |
| Arasinaguppe         | Dasarahalli            | Chikmagalur                    |
| Arebidacoor Estate   | Dasarahalli            | Chikmagalur                    |
| Athigiri             |