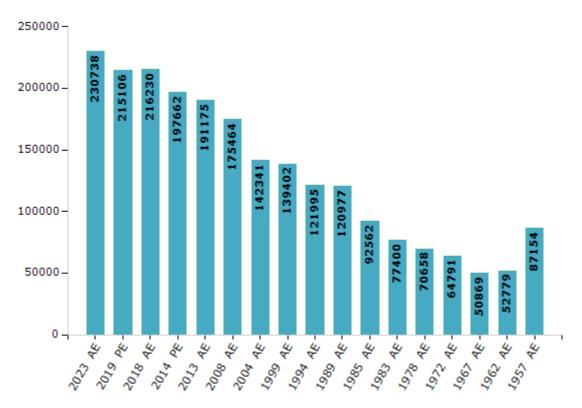

#### **Electoral Features**

#### **Electors by Male & Female**

| Year    | Male   | Female | Others | Total  | Year    | Male  | Female | Others | Total  |
|---------|--------|--------|--------|--------|---------|-------|--------|--------|--------|
| 2023 AE | 114173 | 116544 | 21     | 230738 | 1999 AE | 70089 | 69313  | -      | 139402 |
| 2019 PE | 107109 | 107974 | 23     | 215106 | 1994 AE | 62275 | 59720  | -      | 121995 |
| 2018 AE | 107971 | 108235 | 24     | 216230 | 1989 AE | 62462 | 58515  | -      | 120977 |
| 2014 PE | 99756  | 97889  | 17     | 197662 | 1985 AE | 48553 | 44009  | -      | 92562  |
| 2013 AE | 96600  | 94575  | 0      | 191175 | 1983 AE | 39487 | 37913  | -      | 77400  |
| 2009 PE | -      | -      | -      | -      | 1978 AE | 36931 | 33727  | -      | 70658  |
| 2008 AE | 88789  | 86675  | -      | 175464 | 1972 AE | 34149 | 30642  | -      | 64791  |
| 2004 PE | -      | -      | -      | -      | 1967 AE | -     | -      | -      | 50869  |
| 2004 AE | 71721  | 70620  | -      | 142341 | 1962 AE | -     | -      | -      | 52779  |
| 1999 PE | -      | -      | -      | -      | 1957 AE | -     | -      | -      | 87154  |

Number of Electors

#### Note : AE : Assembly Election, PE : Assembly Segment of Parliamentary Election