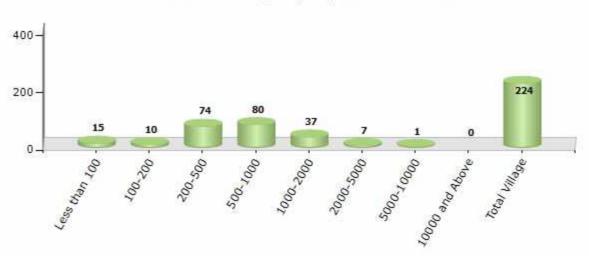

#### **Number of Villages by Population Size - 2011**

| th | ess<br>nan<br>.00 | 100-<br>200 | 200-<br>500 | 500-<br>1000 | 1000-<br>2000 | 2000-<br>5000 | 5000-<br>10000 | 10000<br>and<br>Above | Total<br>Village |
|----|-------------------|-------------|-------------|--------------|---------------|---------------|----------------|-----------------------|------------------|
| :  | 15                | 10          | 74          | 80           | 37            | 7             | 1              | 0                     | 224              |