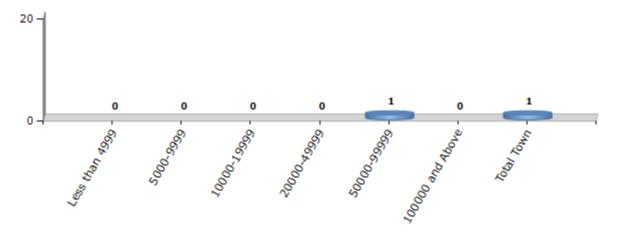

#### **Number of Towns by Population Size - 2011**

| ı | Less than<br>4999 | 5000-9999 | 10000-<br>19999 | 20000-<br>49999 | 50000-<br>99999 | 100000 and<br>Above | Total<br>Town |
|---|-------------------|-----------|-----------------|-----------------|-----------------|---------------------|---------------|
|   | 0                 | 0         | 0               | 0               | 1               | 0                   | 1             |

Number of Towns by Population Size - 2011