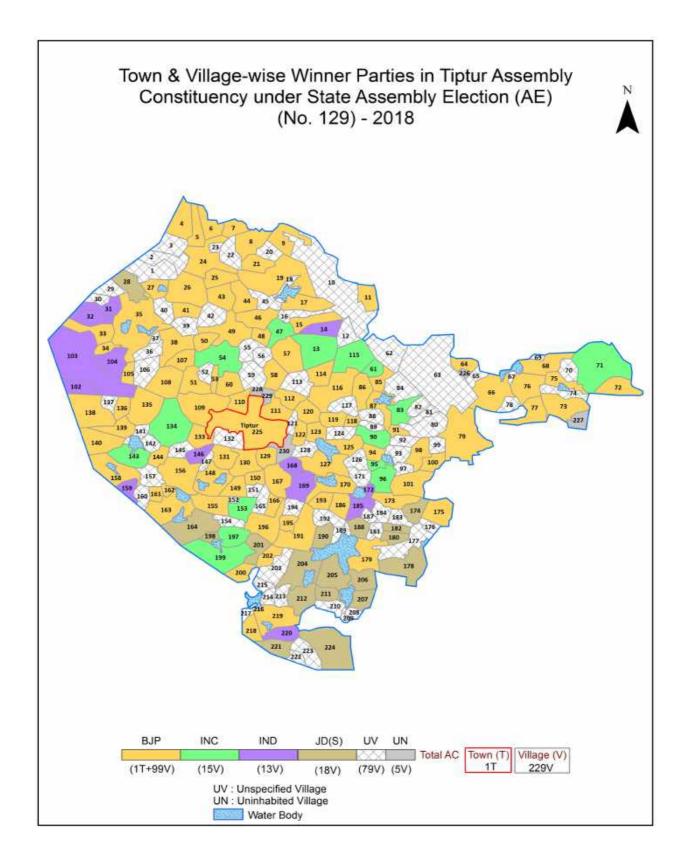

| 190-191  |
| 11  | Disclaimer                                                                                                                                                                                                                                                                                                                                                                                                                                                                               | 192      |

### **Location & Political Map**



#### **Administrative Setup**

#### List of Village Panchayat & Intermediate Panchayat (Block) Name - 2011

| Village Name          | Village Panchayat Name      | Intermediate Panchayat<br>Name |
|-----------------------|-----------------------------|--------------------------------|
| Adinayakanahalli      | Manakikere                  | Tiptur                         |
| Agarahara             | Nallikere                   | Tiptur                         |
| Aladahalli            | Rangapura                   | Tiptur                         |
| Albur                 | Nonavinakere                | Tiptur                         |
| Alur                  | Sarathavalli                | Tiptur                         |
| Anagondanahalli       | Rangapura                   | Tiptur