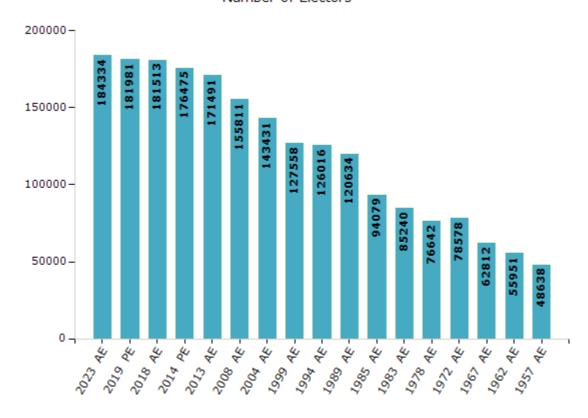

#### **Electors by Male & Female**

| Year    | Male  | Female | Others | Total  |
|---------|-------|--------|--------|--------|
| 2023 AE | 89553 | 94780  | 1      | 184334 |
| 2019 PE | 89074 | 92890  | 17     | 181981 |
| 2018 AE | 88964 | 92528  | 21     | 181513 |
| 2014 PE | 87054 | 89398  | 23     | 176475 |
| 2013 AE | 84930 | 86561  | 0      | 171491 |
| 2009 PE | -     | -      | -      | -      |
| 2008 AE | 78220 | 77591  | -      | 155811 |
| 2004 PE | -     | -      | -      | -      |
| 2004 AE | 71702 | 71729  | -      | 143431 |
| 1999 PE | -     | -      | -      | -      |

| Year    | Male  | Female | Others | Total  |
|---------|-------|--------|--------|--------|
| 1999 AE | 63842 | 63716  | -      | 127558 |
| 1994 AE | 64033 | 61983  | -      | 126016 |
| 1989 AE | 61683 | 58951  | -      | 120634 |
| 1985 AE | 49444 | 44635  | -      | 94079  |
| 1983 AE | 43729 | 41511  | -      | 85240  |
| 1978 AE | 39415 | 37227  | -      | 76642  |
| 1972 AE | 40619 | 37959  | -      | 78578  |
| 1967 AE | -     | -      | -      | 62812  |
| 1962 AE | -     | -      | -      | 55951  |
| 1957 AE | _     | _      | -      | 48638  |

#### Number of Electors

Note: AE: Assembly Election, PE: Assembly Segment of Parliamentary Election