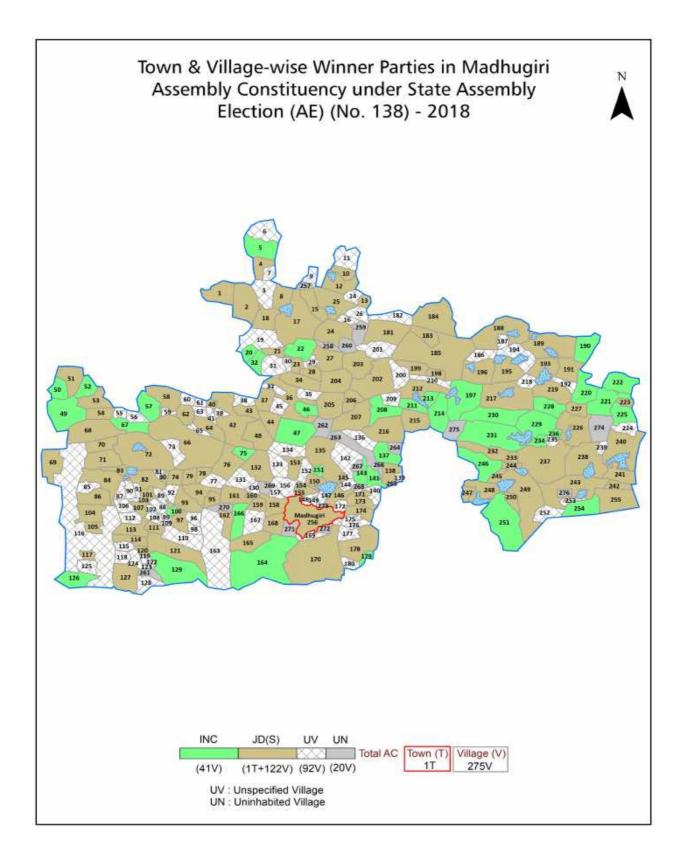

| 200-201  |
| 11  | Disclaimer                                                                                                                                                                                                                                                                                                                                                                                                                                                                | 202      |

## Location & Political Map







## **Administrative Setup**

## List of Village Panchayat & Intermediate Panchayat (Block) Name - 2011

| Village Name           | Village Panchayat Name | Intermediate Panchayat<br>Name |
|------------------------|------------------------|--------------------------------|
| Chikkamalur            | Chikkamalur            | Madhugiri                      |
| Chikkanahalli          | Siddapura              | Madhugiri                      |
| Chikkayalkur           | Doddayalkur            | Madhugiri                      |
| Chinakavajra           | Chinakavajra           | Madhugiri                      |
| Chinnenahalli          | Chinnenahalli          | Madhugiri                      |
| Chowlahalli            | Idhalli                | Madhugiri                      |
| Dabbegha