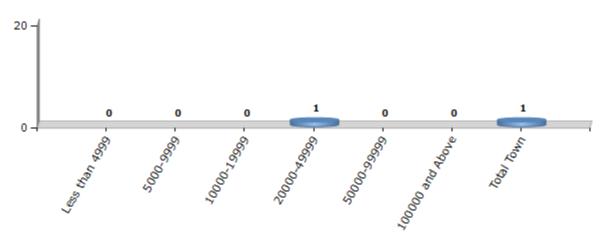

### Number of Towns by Population Size - 2011

| Less than | 5000-9999 | 10000- | 20000- | 50000- | 100000 and | Total |
|-----------|-----------|--------|--------|--------|------------|-------|
| 4999      |           | 19999  | 49999  | 99999  | Above      | Town  |
| 0         | 0         | 0      | 1      | 0      | 0          | 1     |