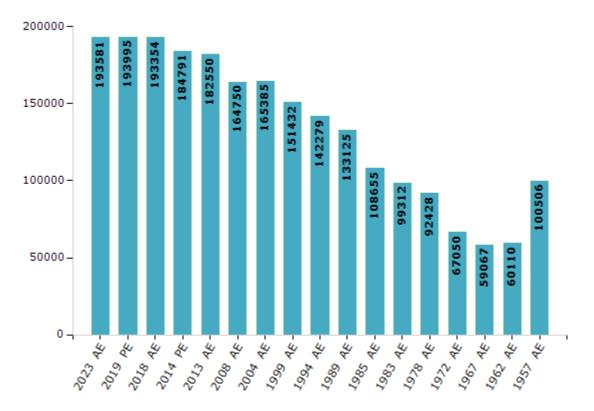

#### **Electors by Male & Female**

| Year    | Male  | Female | Others | Total  | Year    | Male  | Female | Others | Total  |
|---------|-------|--------|--------|--------|---------|-------|--------|--------|--------|
| 2023 AE | 97277 | 96299  | 5      | 193581 | 1999 AE | 76226 | 75206  | -      | 151432 |
| 2019 PE | 98236 | 95756  | 3      | 193995 | 1994 AE | 72801 | 69478  | -      | 142279 |
| 2018 AE | 97835 | 95516  | 3      | 193354 | 1989 AE | 67744 | 65381  | -      | 133125 |
| 2014 PE | 94031 | 90756  | 4      | 184791 | 1985 AE | 55834 | 52821  | -      | 108655 |
| 2013 AE | 93137 | 89409  | 4      | 182550 | 1983 AE | 50841 | 48471  | -      | 99312  |
| 2009 PE | -     | -      | -      | -      | 1978 AE | 47595 | 44833  | -      | 92428  |
| 2008 AE | 83820 | 80930  | -      | 164750 | 1972 AE | 34968 | 32082  | -      | 67050  |
| 2004 PE | -     | -      | -      | -      | 1967 AE | -     | -      | -      | 59067  |
| 2004 AE | 83999 | 81386  | -      | 165385 | 1962 AE | -     | -      | -      | 60110  |
| 1999 PE | -     | -      | -      | -      | 1957 AE | -     | -      | -      | 100506 |