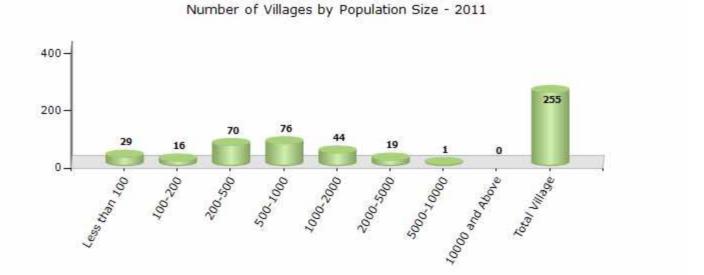

## Number of Villages by Population Size - 2011

| Less<br>than<br>100 | 100-<br>200 | 200-<br>500 | 500-<br>1000 | 1000-<br>2000 | 2000-<br>5000 | 5000-<br>10000 | 10000<br>and<br>Above | Total<br>Village |
|---------------------|-------------|-------------|--------------|---------------|---------------|----------------|-----------------------|------------------|
| 29                  | 16          | 70          | 76           | 44            | 19            | 1              | 0                     | 255              |