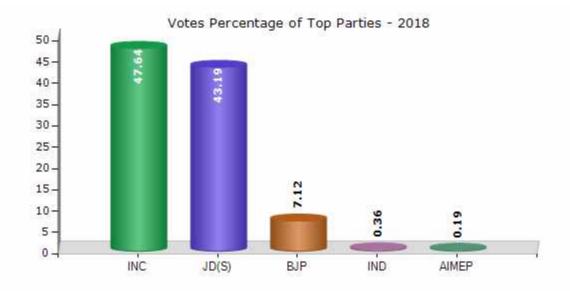

#### **Summary Result of Assembly Election - 2018**

| Candidate Name       | Party | Votes | Votes % |
|----------------------|-------|-------|---------|
| Dr. G. Parameshwara  | INC   | 81598 | 47.64   |
| P.R. Sudhakar Lal    | JD(S) | 73979 | 43.19   |
| Y.H. Huchhaiah       | ВЈР   | 12190 | 7.12    |
| K V Srinivas Kalkere | IND   | 623   | 0.36    |
| Sathyappa            | AIMEP | 332   | 0.19    |
| Shantha Kumar V      | IND   | 308   | 0.18    |
| Dr. Nandini A.C      | IND   | 205   | 0.12    |
| Muthuraju P M        | IND   | 205   | 0.12    |
| Gangaiah.N.S         | IND   | 196   | 0.11    |
| Venkatesha           | IND   | 167   | 0.1     |
| A V Nagaraju         | IND   | 143   | 0.08    |
|                      | NOTA  | 1351  | 0.79    |