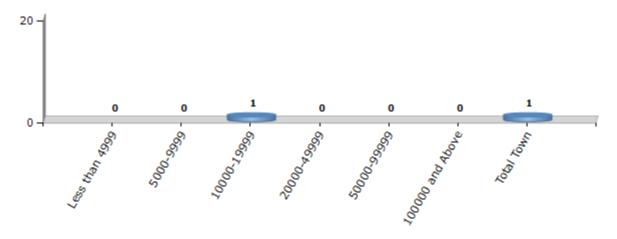

#### **Number of Towns by Population Size - 2011**

| Less than | 5000-9999 | 10000- | 20000- | 50000- | 100000 and | Total |
|-----------|-----------|--------|--------|--------|------------|-------|
| 4999      |           | 19999  | 49999  | 99999  | Above      | Town  |
| 0         | 0         | 1      | 0      | 0      | 0          | 1     |

Number of Towns by Population Size - 2011