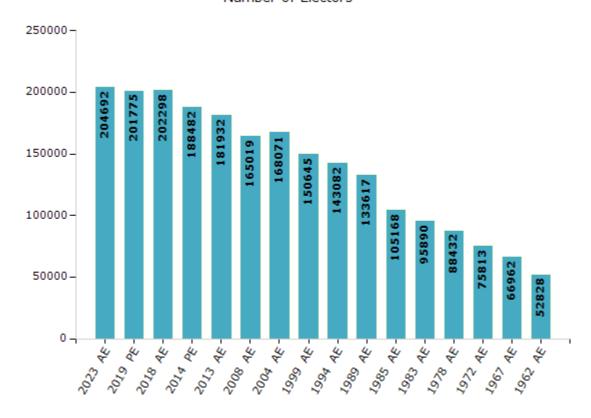

#### **Electors by Male & Female**

| Year    | Male   | Female | Others | Total  |
|---------|--------|--------|--------|--------|
| 2023 AE | 102173 | 102502 | 17     | 204692 |
| 2019 PE | 101250 | 100503 | 22     | 201775 |
| 2018 AE | 101488 | 100788 | 22     | 202298 |
| 2014 PE | 95742  | 92719  | 21     | 188482 |
| 2013 AE | 92844  | 89070  | 18     | 181932 |
| 2009 PE | -      | -      | -      | -      |
| 2008 AE | 84699  | 80320  | -      | 165019 |
| 2004 PE | -      | -      | -      | -      |
| 2004 AE | 85236  | 82835  | -      | 168071 |
| 1999 PE | -      | -      | -      | -      |

| Year    | Male  | Female | Others | Total  |
|---------|-------|--------|--------|--------|
| 1999 AE | 76697 | 73948  | -      | 150645 |
| 1994 AE | 72989 | 70093  | -      | 143082 |
| 1989 AE | 69015 | 64602  | -      | 133617 |
| 1985 AE | 53918 | 51250  | -      | 105168 |
| 1983 AE | 49762 | 46128  | -      | 95890  |
| 1978 AE | 45183 | 43249  | -      | 88432  |
| 1972 AE | 39774 | 36039  | -      | 75813  |
| 1967 AE | -     | -      | -      | 66962  |
| 1962 AE | -     | -      | -      | 52828  |
| 1957 AE | _     | _      | _      | _      |

#### Number of Electors

Note: AE: Assembly Election, PE: Assembly Segment of Parliamentary Election