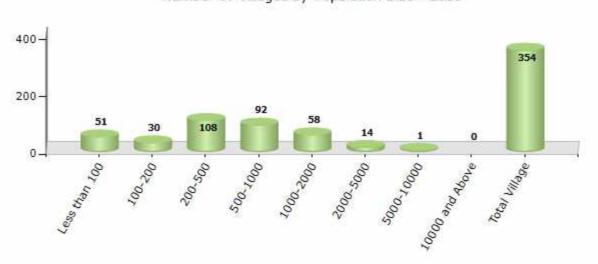

#### Number of Villages by Population Size - 2011

| Less<br>than<br>100 | 100-<br>200 | 200-<br>500 | 500-<br>1000 | 1000-<br>2000 | 2000-<br>5000 | 5000-<br>10000 | 10000<br>and<br>Above | Total<br>Village |
|---------------------|-------------|-------------|--------------|---------------|---------------|----------------|-----------------------|------------------|
| 51                  | 30          | 108         | 92           | 58            | 14            | 1              | 0                     | 354              |

Number of Villages by Population Size - 2011