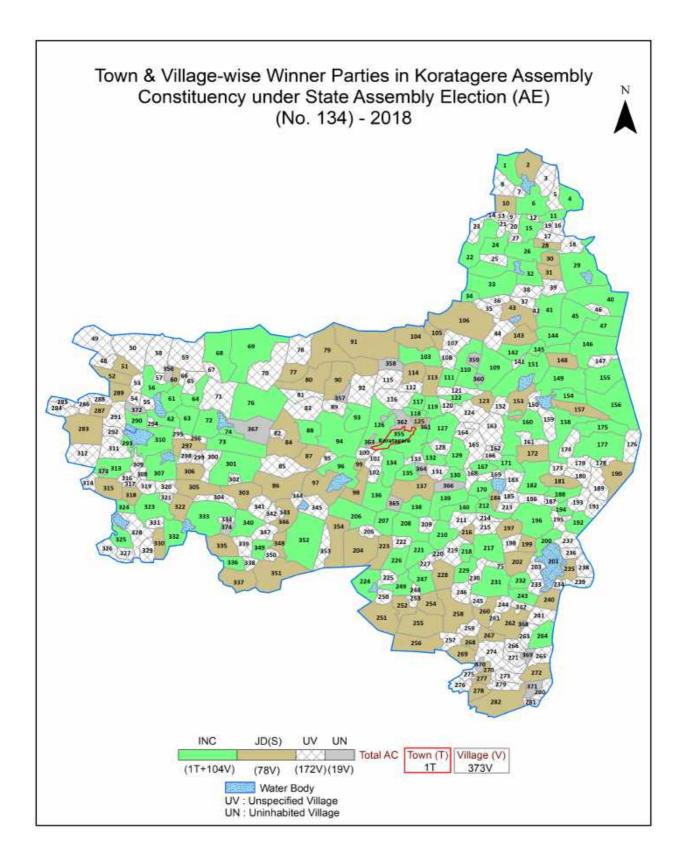

| 223-224  |  |  |  |
| 11  | Disclaimer                                                                                                                                                                                                                                                                                                                                                                                                                                              | 225      |  |  |  |

### **Location & Political Map**



#### **Administrative Setup**

#### List of Village Panchayat & Intermediate Panchayat (Block) Name - 2011

| A.Venkatapura     |                   |            |
|-------------------|-------------------|------------|
| A. Velikatapura   | Neelagondanahalli | Koratagere |
| Agrahara          | Agrahara          | Koratagere |
| Agrahara          | Arasapura         | Koratagere |
| Ahobala Agrahara  | Beladhara         | Tumkur     |
| Ajjenahalli       | Thovinakere       | Koratagere |
| Akkajihalli       | Bommaladevipura   | Koratagere |
| Akkirampura       | Akkirampura       | Koratagere |
| Alapanahalli      | Doddasaggere      | Koratagere |
| Amruthagiri       | Devalapura        | Tumkur     |
| Appaiahnapalya    | Obalapura         | Tumkur     |
| Aralimaradahalli  | Chikkama