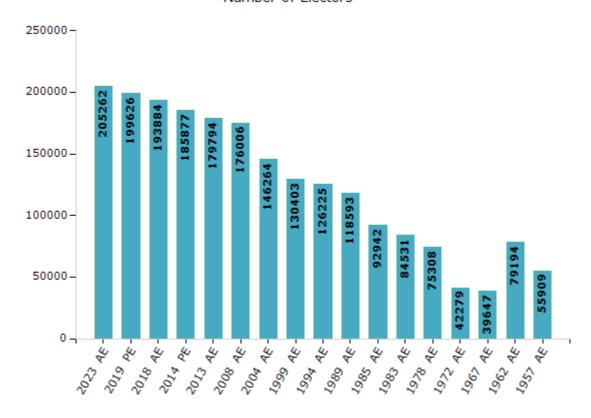

#### **Electors by Male & Female**

| Year    | Male   | Female | Others | Total  |
|---------|--------|--------|--------|--------|
| 2023 AE | 101661 | 103599 | 2      | 205262 |
| 2019 PE | 99050  | 100575 | 1      | 199626 |
| 2018 AE | 96716  | 97166  | 2      | 193884 |
| 2014 PE | 92705  | 93166  | 6      | 185877 |
| 2013 AE | 90032  | 89758  | 4      | 179794 |
| 2009 PE | -      | -      | -      | -      |
| 2008 AE | 87525  | 88481  | -      | 176006 |
| 2004 PE | -      | -      | -      | -      |
| 2004 AE | 73638  | 72626  | -      | 146264 |
| 1999 PE | -      | -      | -      | -      |

#### Number of Electors

Note: AE: Assembly Election, PE: Assembly Segment of Parliamentary Election