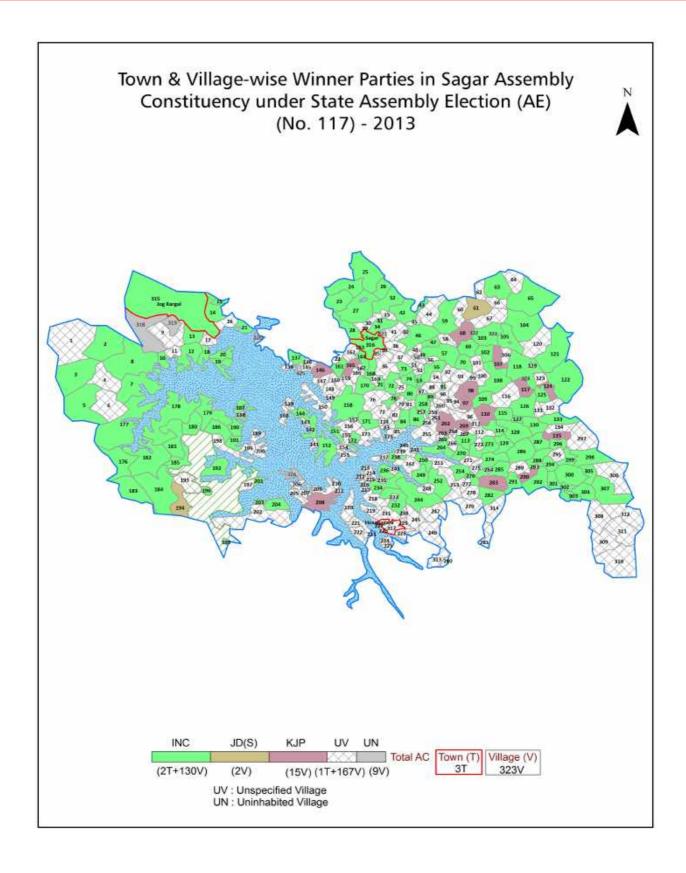

| 237-238  |
| 11  | Disclaimer                                                                                                                                                                                                                                                                                                                                                                                                                                              | 239      |

### **Location & Political Map**



#### **Administrative Setup**

#### List of Village Panchayat & Intermediate Panchayat (Block) Name - 2011

| Village Name   | Village Panchayat Name | Intermediate Panchayat<br>Name |
|----------------|------------------------|--------------------------------|
| Achapura       | Achapura               | Sagar                          |
| Adagalale      | Shankanna Shanubhog    | Sagar                          |
| Adaranthe      | Keladi                 | Sagar                          |
| Adavalli       | Sonale                 | Hosanagara                     |
| Adur           | Yadehalli              | Sagar                          |
| Alageri Mandri | Haridravathi           | Hosanagara                     |
| Alavalli       | Kenchanala             | Hosanagara