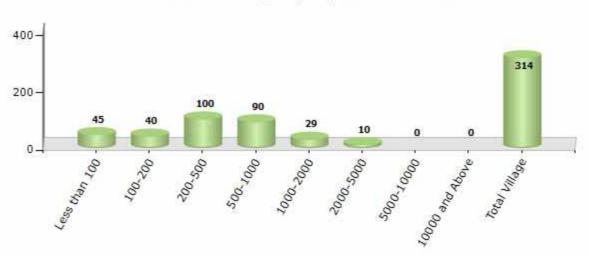

#### Number of Villages by Population Size - 2011

| Less<br>than<br>100 | 100-<br>200 | 200-<br>500 | 500-<br>1000 | 1000-<br>2000 | 2000-<br>5000 | 5000-<br>10000 | 10000<br>and<br>Above | Total<br>Village |
|---------------------|-------------|-------------|--------------|---------------|---------------|----------------|-----------------------|------------------|
| 45                  | 40          | 100         | 90           | 29            | 10            | 0              | 0                     | 314              |