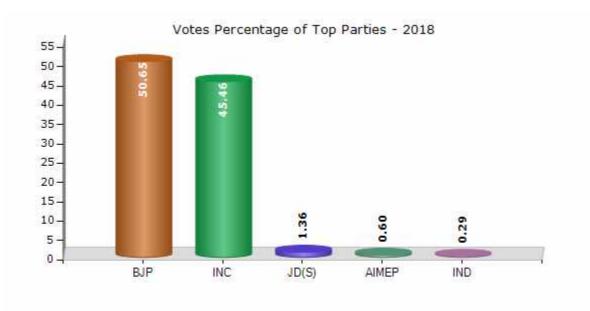

#### **Summary Result of Assembly Election - 2018**

| Candidate Name           | Party  | Votes | Votes % |
|--------------------------|--------|-------|---------|
| H Halappa Harathalu      | ВЈР    | 78475 | 50.65   |
| Kagodu Thimmappa         | INC    | 70436 | 45.46   |
| M B Girishgowda          | JD(S)  | 2100  | 1.36    |
| Kalavathi                | AIMEP  | 927   | 0.6     |
| Kambalikoppa K Lakshmana | IND    | 448   | 0.29    |
| Harate Gamappa Master    | IND    | 415   | 0.27    |
| Duguru Parameshwara      | SWARAJ | 378   | 0.24    |
| Padmavathi               | IND    | 254   | 0.16    |
|                          | NOTA   | 1511  | 0.98    |