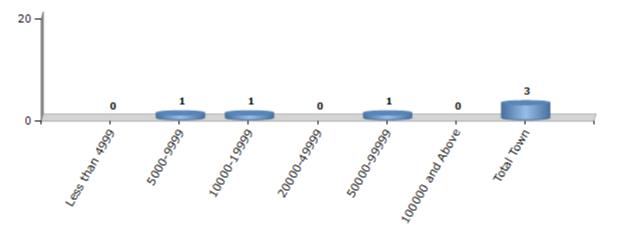

#### **Number of Towns by Population Size - 2011**

| Less than<br>4999 | 5000-9999 | 10000-<br>19999 | 20000-<br>49999 | 50000-<br>99999 | 100000 and<br>Above | Total<br>Town |
|-------------------|-----------|-----------------|-----------------|-----------------|---------------------|---------------|
| 0                 | 1         | 1               | 0               | 1               | 0                   | 3             |