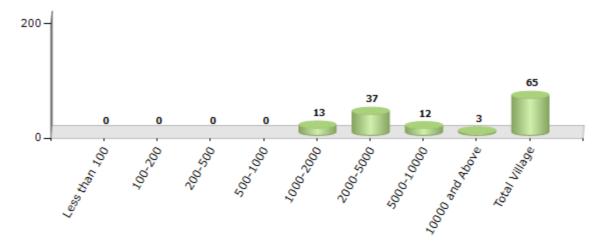

#### Number of Villages by Population Size - 2011

| Less<br>than<br>100 | 100-<br>200 | 200-<br>500 | 500-<br>1000 | 1000-<br>2000 | 2000-<br>5000 | 5000-<br>10000 | 10000<br>and<br>Above | Total<br>Village |
|---------------------|-------------|-------------|--------------|---------------|---------------|----------------|-----------------------|------------------|
| 0                   | 0           | 0           | 0            | 13            | 37            | 12             | 3                     | 65               |

#### Number of Villages by Population Size - 2011