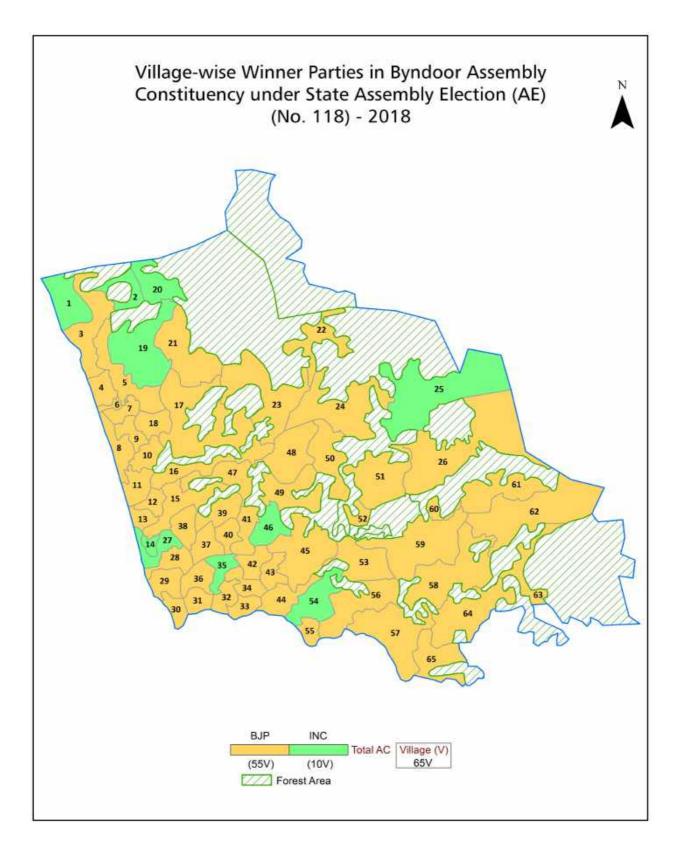

| 212-213  |
| 11  | Disclaimer                                                                                                                                                                                                                                                                                                                                                                                                                                                                | 214      |

#### Location & Political Map







#### **Administrative Setup**

#### List of Village Panchayat & Intermediate Panchayat (Block) Name - 2011

| Village Name | Village Panchayat Name | Intermediate Panchayat<br>Name |
|--------------|------------------------|--------------------------------|
| Ajri         | Ajri                   | Kundapura                      |
| Aloor        | Aloor                  | Kundapura                      |
| Ampar        | Ampar                  | Kundapura                      |
| Badakere     | Nada                   | Kundapura                      |
| Bellal       | Keradi                 | Kundapura                      |
| Bijoor       | Bijoor                 | Kundapura                      |
| Byndoor      | Byndoor                | Kundapura                      |
| Chittoor