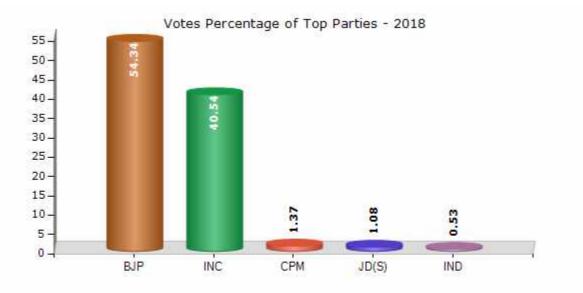

#### **Summary Result of Assembly Election - 2018**

| Candidate Name             | Party | Votes | Votes % |
|----------------------------|-------|-------|---------|
| B. M. Sukumar Shetty       | ВЈР   | 96029 | 54.34   |
| K. Gopala Poojary          | INC   | 71636 | 40.54   |
| Suresh Kallagar            | СРМ   | 2415  | 1.37    |
| Ravi Shetty                | JD(S) | 1911  | 1.08    |
| B. Subramanya Bijoor       | IND   | 941   | 0.53    |
| H Suresh Poojari           | IND   | 783   | 0.44    |
| Abdul Hajeed               | AIMEP | 666   | 0.38    |
| Marakala Manjunatha Basava | IND   | 401   | 0.23    |
| Manjunatha Naik Kollur     | IND   | 297   | 0.17    |
|                            | ΝΟΤΑ  | 1647  | 0.93    |