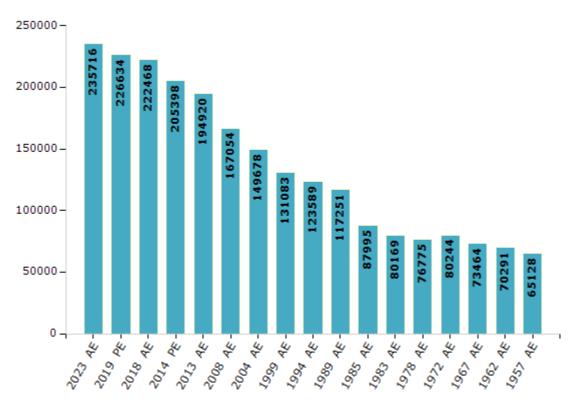

#### **Electors by Male & Female**

| Year    | Male   | Female | Others | Total  | Year    | Male  | Female | Others | Total  |
|---------|--------|--------|--------|--------|---------|-------|--------|--------|--------|
| 2023 AE | 115394 | 120319 | 3      | 235716 | 1999 AE | 62939 | 68144  | -      | 131083 |
| 2019 PE | 110283 | 116350 | 1      | 226634 | 1994 AE | 58891 | 64698  | -      | 123589 |
| 2018 AE | 108194 | 114260 | 14     | 222468 | 1989 AE | 56753 | 60498  | -      | 117251 |
| 2014 PE | 97726  | 107657 | 15     | 205398 | 1985 AE | 42179 | 45816  | -      | 87995  |
| 2013 AE | 91667  | 103247 | 6      | 194920 | 1983 AE | 38427 | 41742  | -      | 80169  |
| 2009 PE | -      | -      | -      | -      | 1978 AE | 37197 | 39578  | -      | 76775  |
| 2008 AE | 76205  | 90849  | -      | 167054 | 1972 AE | 38653 | 41591  | -      | 80244  |
| 2004 PE | -      | -      | -      | -      | 1967 AE | -     | -      | -      | 73464  |
| 2004 AE | 71834  | 77844  | -      | 149678 | 1962 AE | -     | -      | -      | 70291  |
| 1999 PE | -      | -      | -      | -      | 1957 AE | -     | -      | -      | 65128  |

Number of Electors

Note : AE : Assembly Election, PE : Assembly Segment of Parliamentary Election