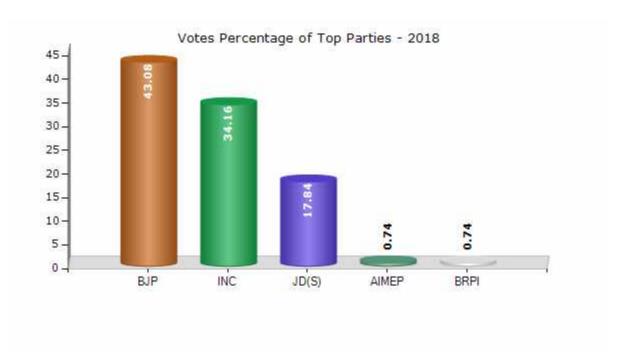

#### **Summary Result of Assembly Election - 2018**

| Candidate Name        | Party | Votes | Votes % |
|-----------------------|-------|-------|---------|
| Venkatreddy Mudnal    | ВЈР   | 62227 | 43.08   |
| Dr.A B Maalakaraddy   | INC   | 49346 | 34.16   |
| A.C. Kadloor          | JD(S) | 25774 | 17.84   |
| M. Basavaraj Padukoti | AIMEP | 1074  | 0.74    |
| Irappa M.Kasan        | BRPI  | 1068  | 0.74    |
| Saidappa              | ВРКР  | 993   | 0.69    |
| Maruti Rao            | DRAPP | 790   | 0.55    |
| Anantha Reddy         | IND   | 766   | 0.53    |
| Krishna. K            | PPOI  | 427   | 0.3     |
| Dr Devanand Koli      | НЈР   | 336   | 0.23    |
|                       | NOTA  | 1648  | 1.14    |