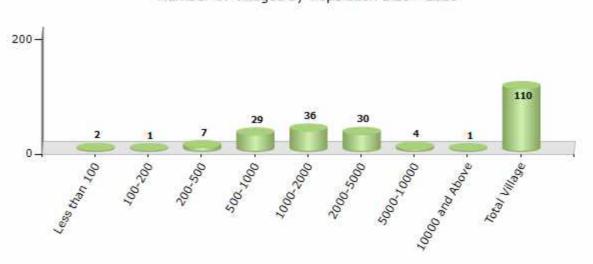

#### Number of Villages by Population Size - 2011

| Les<br>tha<br>10 | an 10 | )0-<br>00 | 200-<br>500 | 500-<br>1000 | 1000-<br>2000 | 2000-<br>5000 | 5000-<br>10000 | 10000<br>and<br>Above | Total<br>Village |
|------------------|-------|-----------|-------------|--------------|---------------|---------------|----------------|-----------------------|------------------|
| 2                |       | 1         | 7           | 29           | 36            | 30            | 4              | 1                     | 110              |

Number of Villages by Population Size - 2011