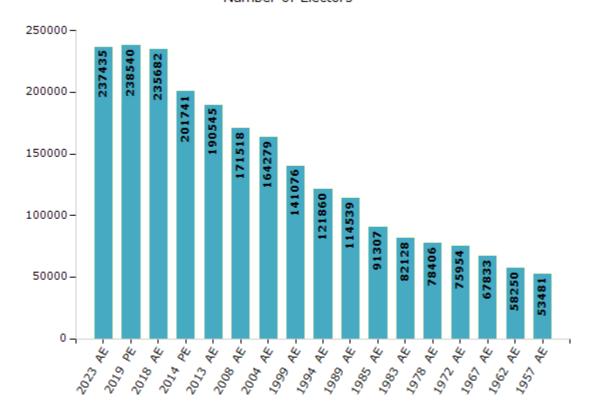

#### **Electors by Male & Female**

| Year    | Male   | Female | Others | Total  |
|---------|--------|--------|--------|--------|
| 2023 AE | 118482 | 118936 | 17     | 237435 |
| 2019 PE | 118681 | 119835 | 24     | 238540 |
| 2018 AE | 117264 | 118394 | 24     | 235682 |
| 2014 PE | 101008 | 100723 | 10     | 201741 |
| 2013 AE | 95077  | 95459  | 9      | 190545 |
| 2009 PE | -      | -      | -      | -      |
| 2008 AE | 84451  | 87067  | -      | 171518 |
| 2004 PE | -      | -      | -      | -      |
| 2004 AE | 81402  | 82877  | -      | 164279 |
| 1999 PE | -      | -      | -      | -      |

| Year    | Male  | Female | Others | Total  |
|---------|-------|--------|--------|--------|
| 1999 AE | 69963 | 71113  | -      | 141076 |
| 1994 AE | 60472 | 61388  | -      | 121860 |
| 1989 AE | 56398 | 58141  | -      | 114539 |
| 1985 AE | 44313 | 46994  | -      | 91307  |
| 1983 AE | 40065 | 42063  | -      | 82128  |
| 1978 AE | 37893 | 40513  | -      | 78406  |
| 1972 AE | 36783 | 39171  | -      | 75954  |
| 1967 AE | -     | -      | -      | 67833  |
| 1962 AE | -     | -      | -      | 58250  |
| 1957 AE | -     | -      | -      | 53481  |

#### Number of Electors

Note: AE: Assembly Election, PE: Assembly Segment of Parliamentary Election