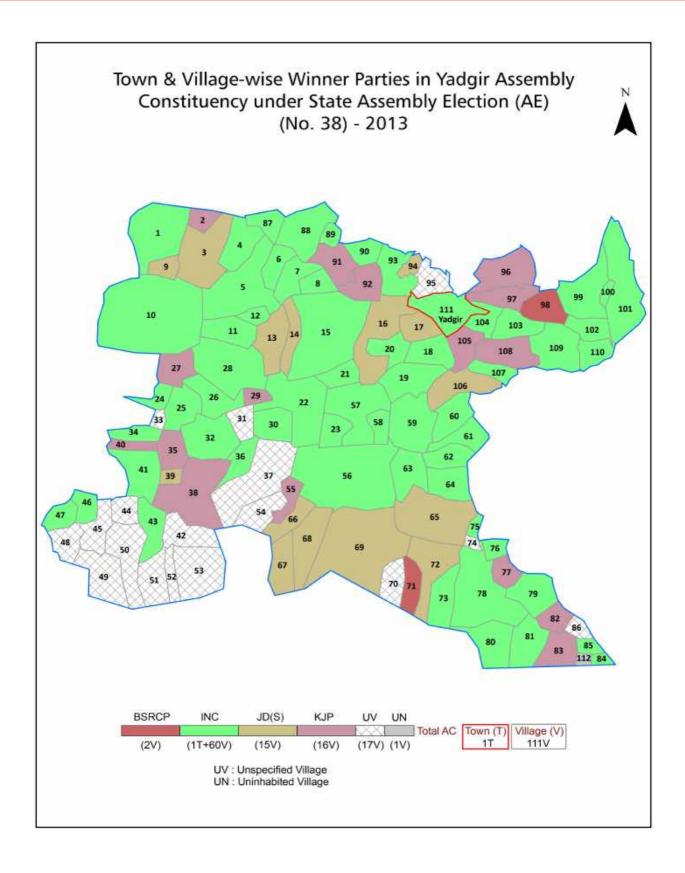

# Karnataka Assembly Factbook<sup>™</sup>

Yadgir Assembly Constituency

Yadgir Vidhan Sabha