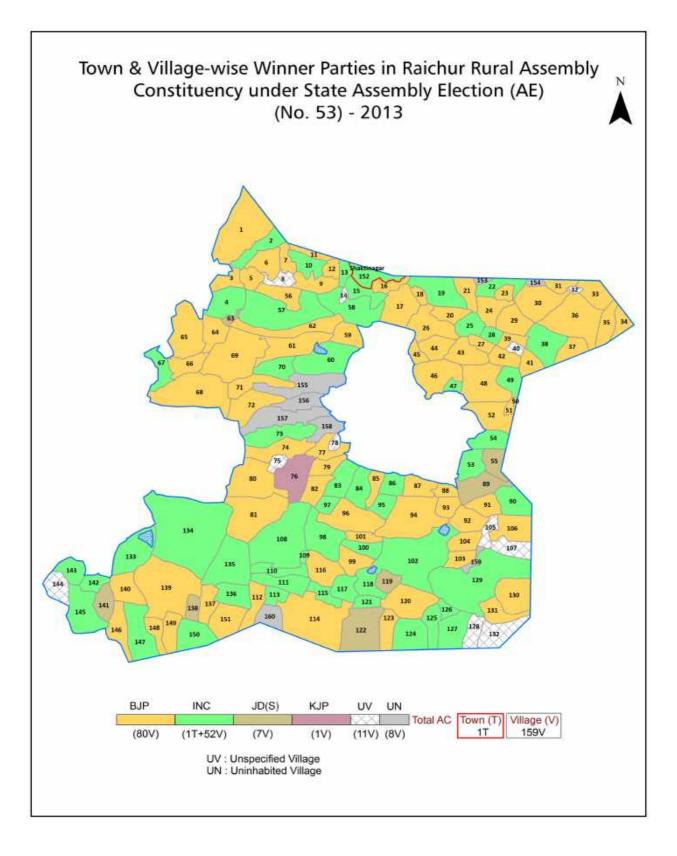

| 209-210  |
| 11  | Disclaimer                                                                                                                                                                                                                                                                                                                                                                                                                                                                                                   | 211      |

#### **Location & Political Map**





#### **Administrative Setup**

#### List of Village Panchayat & Intermediate Panchayat (Block) Name - 2011

| Village Name  | Village Panchayat Name | Intermediate Panchayat<br>Name |
|---------------|------------------------|--------------------------------|
| Advi Khanapur | Aroli                  | Manvi                          |
| Agrahar       | Athkur                 | Raichur                        |
| Alkur         | Purtipali              | Raichur                        |
| Anwar         | Kamlapur               | Raichur                        |
| Appandoddi    | Yapaldinni             | Raichur                        |
| Arlappanahuda | J. Venktapur           | Raichur                        |
| Arlibenchi    | Mamdapur               | Raichur                        |
| Ar