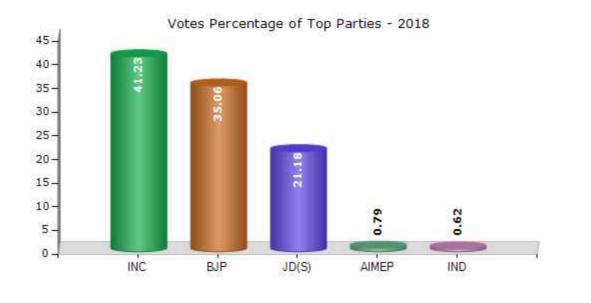

#### **Summary Result of Assembly Election - 2018**

| Candidate Name            | Party | Votes | Votes % |
|---------------------------|-------|-------|---------|
| Basanagouda Daddal        | INC   | 66656 | 41.23   |
| Tipparaju Hawaldar        | BJP   | 56692 | 35.06   |
| Ravi Kumar Patil          | JD(S) | 34250 | 21.18   |
| Ramayya Nayaka            | AIMEP | 1273  | 0.79    |
| Huligemma Shivaraj Ghante | IND   | 1004  | 0.62    |
|                           | ΝΟΤΑ  | 1806  | 1.12    |