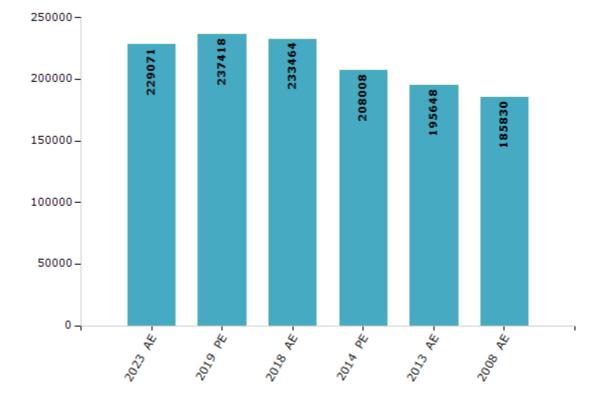

#### **Electors by Male & Female**

| Year    | Male   | Female | Others | Total  | Year    | Male | Female | Others | Total |
|---------|--------|--------|--------|--------|---------|------|--------|--------|-------|
| 2023 AE | 112704 | 116312 | 55     | 229071 | 1999 AE | -    | -      | -      | -     |
| 2019 PE | 116219 | 121128 | 71     | 237418 | 1994 AE | -    | -      | -      | -     |
| 2018 AE | 114428 | 118963 | 73     | 233464 | 1989 AE | -    | -      | -      | -     |
| 2014 PE | 103017 | 104925 | 66     | 208008 | 1985 AE | -    | -      | -      | -     |
| 2013 AE | 96810  | 98772  | 66     | 195648 | 1983 AE | -    | -      | -      | -     |
| 2009 PE | -      | -      | -      | -      | 1978 AE | -    | -      | -      | -     |
| 2008 AE | 90792  | 95038  | -      | 185830 | 1972 AE | -    | -      | -      | -     |
| 2004 PE | -      | -      | -      | -      | 1967 AE | -    | -      | -      | -     |
| 2004 AE | -      | -      | -      | -      | 1962 AE | -    | -      | -      | -     |
| 1999 PE | -      | -      | -      | -      | 1957 AE | -    | -      | -      | -     |

Number of Electors

**Note :** AE : Assembly Election, PE : Assembly Segment of Parliamentary Election