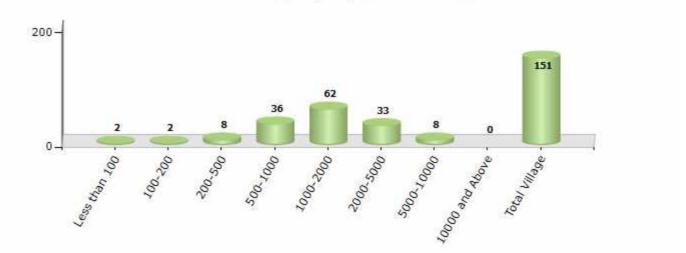

#### Number of Villages by Population Size - 2011

| Less<br>than<br>100 | 100-<br>200 | 200-<br>500 | 500-<br>1000 | 1000-<br>2000 | 2000-<br>5000 | 5000-<br>10000 | 10000<br>and<br>Above | Total<br>Village |
|---------------------|-------------|-------------|--------------|---------------|---------------|----------------|-----------------------|------------------|
| 2                   | 2           | 8           | 36           | 62            | 33            | 8              | 0                     | 151              |

Number of Villages by Population Size - 2011