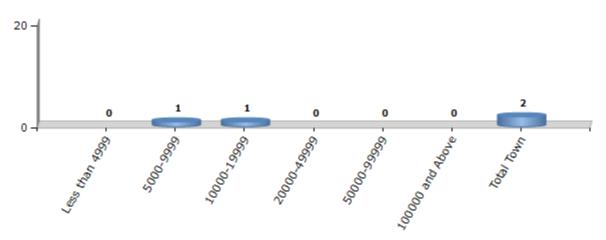

#### **Number of Towns by Population Size - 2011**

| Less than<br>4999 | 5000-9999 | 10000-<br>19999 | 20000-<br>49999 | 50000-<br>99999 | 100000 and<br>Above | Total<br>Town |
|-------------------|-----------|-----------------|-----------------|-----------------|---------------------|---------------|
| 0                 | 1         | 1               | 0               | 0               | 0                   | 2             |

Number of Towns by Population Size - 2011