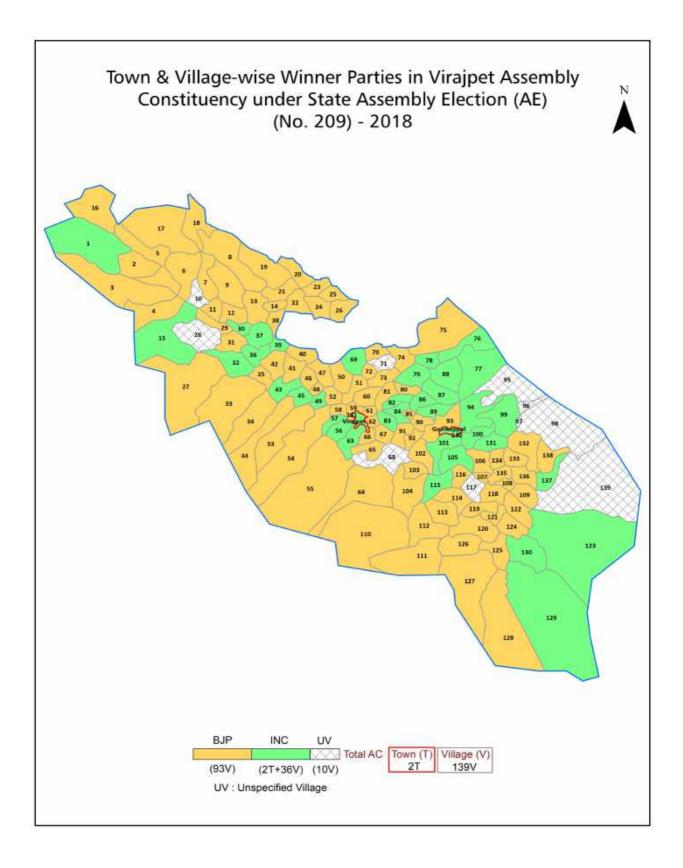

| 206-207  |
| 11  | Disclaimer                                                                                                                                                                                                                                                                                                                                                                                                                                                                               | 208      |

### **Location & Political Map**



#### **Administrative Setup**

#### List of Village Panchayat & Intermediate Panchayat (Block) Name - 2011

| Village Name         | Village Panchayat Name | Intermediate Panchayat<br>Name |
|----------------------|------------------------|--------------------------------|
| 1St Rudraguppe       | Bittangala             | Virajpet                       |
| Aimangala            | Chembe Belliyur        | Virajpet                       |
| Aiyangeri            | Bhagamandala           | Madikeri                       |
| Ammathi              | Ammathi                | Virajpet                       |
| Arameri              | Kadanur                | Virajpet                       |
| Arapattu             | Nariyandada            | Madikeri                       |
| Arekeri Forest - I   | T