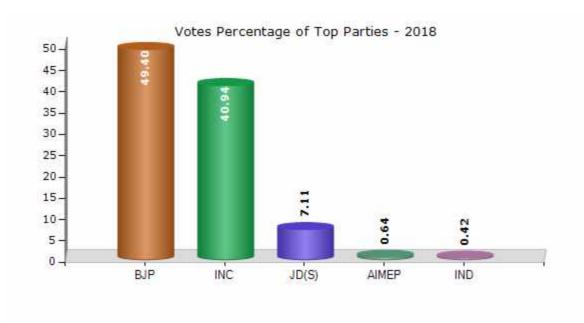

#### **Summary Result of Assembly Election - 2018**

| Candidate Name     | Party | Votes | Votes % |
|--------------------|-------|-------|---------|
| K G Bopaiah        | ВЈР   | 77944 | 49.4    |
| Arun Machaiah C S  | INC   | 64591 | 40.94   |
| Sanketh Poovaiah M | JD(S) | 11224 | 7.11    |
| Basavaraju H D     | AIMEP | 1015  | 0.64    |
| Nanjappa M K       | IND   | 666   | 0.42    |
| H D Doddaiah       | IND   | 599   | 0.38    |
|                    | NOTA  | 1733  | 1.1     |