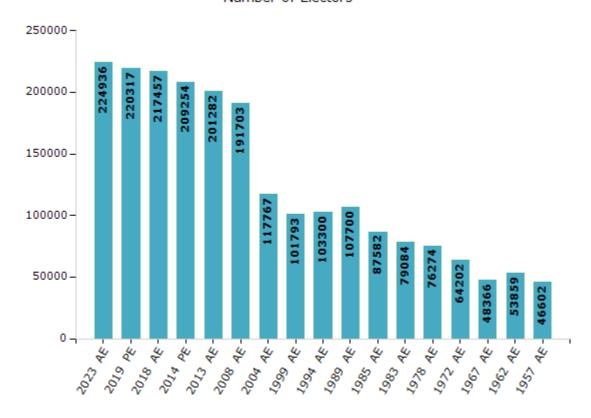

#### **Electors by Male & Female**

| Year    | Male   | Female | Others | Total  |
|---------|--------|--------|--------|--------|
| 2023 AE | 112028 | 112895 | 13     | 224936 |
| 2019 PE | 110293 | 110009 | 15     | 220317 |
| 2018 AE | 109109 | 108337 | 11     | 217457 |
| 2014 PE | 104838 | 104406 | 10     | 209254 |
| 2013 AE | 101123 | 100154 | 5      | 201282 |
| 2009 PE | -      | -      | -      | -      |
| 2008 AE | 97656  | 94047  | -      | 191703 |
| 2004 PE | -      | -      | -      | -      |
| 2004 AE | 59662  | 58105  | -      | 117767 |
| 1999 PE | -      | -      | -      | -      |

| Year    | Male  | Female | Others | Total  |
|---------|-------|--------|--------|--------|
| 1999 AE | 51844 | 49949  | -      | 101793 |
| 1994 AE | 52753 | 50547  | -      | 103300 |
| 1989 AE | 56057 | 51643  | -      | 107700 |
| 1985 AE | 46336 | 41246  | -      | 87582  |
| 1983 AE | 42114 | 36970  | -      | 79084  |
| 1978 AE | 40892 | 35382  | -      | 76274  |
| 1972 AE | 32863 | 31339  | -      | 64202  |
| 1967 AE | -     | -      | -      | 48366  |
| 1962 AE | -     | -      | -      | 53859  |
| 1957 AE | _     | _      | _      | 46602  |

#### Number of Electors

Note: AE: Assembly Election, PE: Assembly Segment of Parliamentary Election