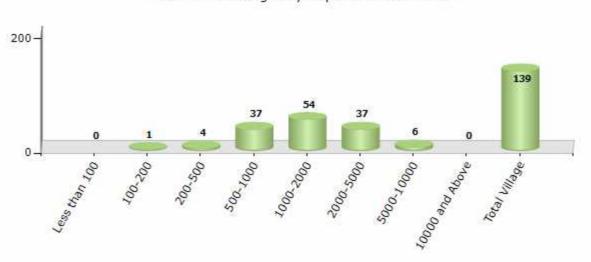

#### **Number of Villages by Population Size - 2011**

| Less<br>than<br>100 | 100-<br>200 | 200-<br>500 | 500-<br>1000 | 1000-<br>2000 | 2000-<br>5000 | 5000-<br>10000 | 10000<br>and<br>Above | Total<br>Village |
|---------------------|-------------|-------------|--------------|---------------|---------------|----------------|-----------------------|------------------|
| 0                   | 1           | 4           | 37           | 54            | 37            | 6              | 0                     | 139              |

Number of Villages by Population Size - 2011