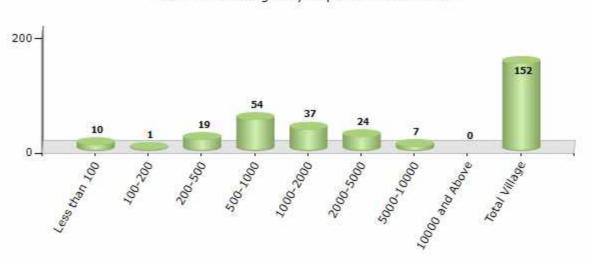

#### Number of Villages by Population Size - 2011

| Less<br>than<br>100 | 100-<br>200 | 200-<br>500 | 500-<br>1000 | 1000-<br>2000 | 2000-<br>5000 | 5000-<br>10000 | 10000<br>and<br>Above | Total<br>Village |
|---------------------|-------------|-------------|--------------|---------------|---------------|----------------|-----------------------|------------------|
| 10                  | 1           | 19          | 54           | 37            | 24            | 7              | 0                     | 152              |

Number of Villages by Population Size - 2011