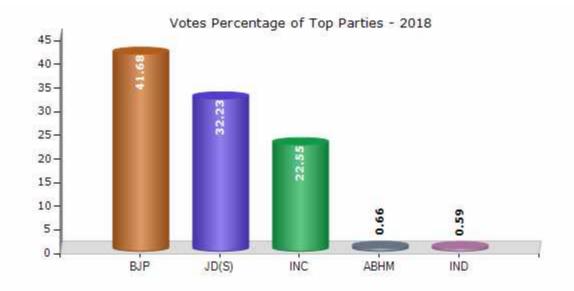

#### **Summary Result of Assembly Election - 2018**

| Candidate Name     | Party | Votes | Votes % |
|--------------------|-------|-------|---------|
| Appachu Ranjan M P | ВЈР   | 70631 | 41.68   |
| B A Jivijaya       | JD(S) | 54616 | 32.23   |
| K P Chandrakala    | INC   | 38219 | 22.55   |
| Bhargava C J       | АВНМ  | 1124  | 0.66    |
| A Mohammed Haneef  | IND   | 1005  | 0.59    |
| Rasheeda Begum     | AIMEP | 545   | 0.32    |
| P S Yadurappa      | IND   | 483   | 0.29    |
| K B Raju           | BRPP  | 368   | 0.22    |
| B M Thimmaiah      | IND   | 331   | 0.2     |
| C U Kishan         | IND   | 283   | 0.17    |
| M Khaleel          | IND   | 238   | 0.14    |
|                    | NOTA  | 1615  | 0.95    |