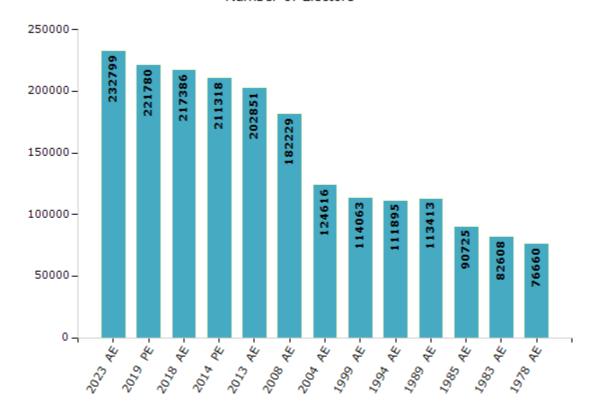

#### **Electors by Male & Female**

| Year    | Male   | Female | Others | Total  |
|---------|--------|--------|--------|--------|
| 2023 AE | 114209 | 118580 | 10     | 232799 |
| 2019 PE | 109891 | 111879 | 10     | 221780 |
| 2018 AE | 107979 | 109407 | 0      | 217386 |
| 2014 PE | 104731 | 106575 | 12     | 211318 |
| 2013 AE | 100837 | 102014 | 0      | 202851 |
| 2009 PE | -      | -      | -      | -      |
| 2008 AE | 91650  | 90579  | -      | 182229 |
| 2004 PE | -      | -      | -      | -      |
| 2004 AE | 62823  | 61793  | -      | 124616 |
| 1999 PE | -      | -      | -      | -      |

| Year    | Male  | Female | Others | Total  |
|---------|-------|--------|--------|--------|
| 1999 AE | 57707 | 56356  | -      | 114063 |
| 1994 AE | 56869 | 55026  | -      | 111895 |
| 1989 AE | 59060 | 54353  | -      | 113413 |
| 1985 AE | 48016 | 42709  | -      | 90725  |
| 1983 AE | 44455 | 38153  | -      | 82608  |
| 1978 AE | 41616 | 35044  | -      | 76660  |
| 1972 AE | -     | -      | -      | -      |
| 1967 AE | -     | -      | -      | -      |
| 1962 AE | -     | -      | -      | -      |
| 1957 AF | _     | _      | _      | _      |

#### Number of Electors

Note: AE: Assembly Election, PE: Assembly Segment of Parliamentary Election