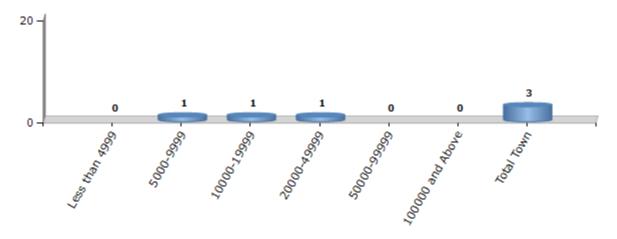

#### **Number of Towns by Population Size - 2011**

| Less than | 5000-9999 | 10000- | 20000- | 50000- | 100000 and | Total |
|-----------|-----------|--------|--------|--------|------------|-------|
| 4999      |           | 19999  | 49999  | 99999  | Above      | Town  |
| 0         | 1         | 1      | 1      | 0      | 0          | 3     |

Number of Towns by Population Size - 2011