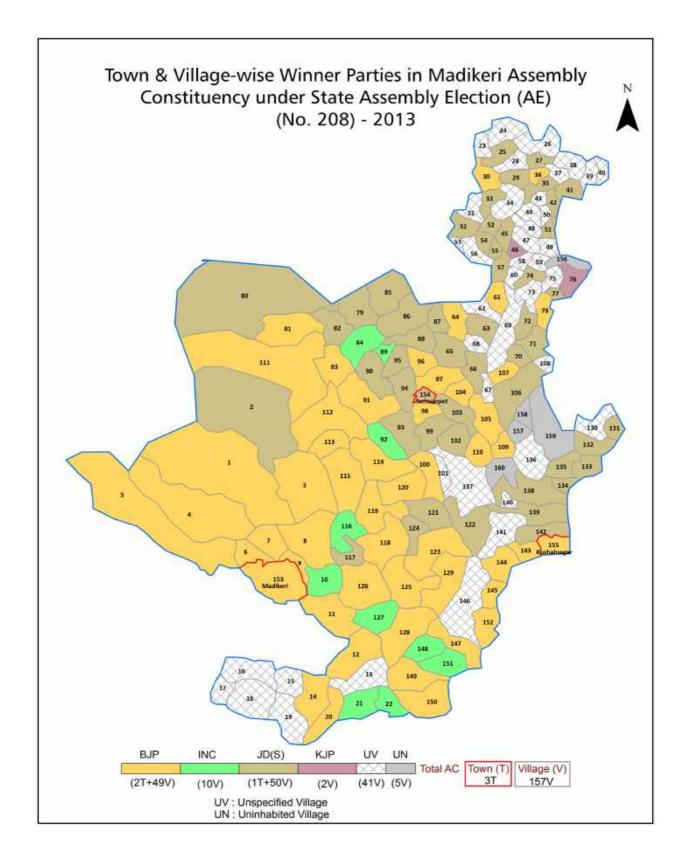

| 201-202  |
| 11  | Disclaimer                                                                                                                                                                                                                                                                                                                                                                                                                                                                               | 203      |

### **Location & Political Map**





#### **Administrative Setup**

#### List of Village Panchayat & Intermediate Panchayat (Block) Name - 2011

| 7 Th Hosakote  Abbimatta  Shanthalli  Abyathamangala  Valnur Hyagathur  Agalli  Besur  Aigur*  Alur  Alur | Somvarpet Somvarpet Somvarpet Somvarpet Somvarpet Somvarpet Somvarpet Somvarpet |
|-----------------------------------------------------------------------------------------------------------|---------------------------------------------------------------------------------|
| Abyathamangala Valnur Hyagathur Agalli Besur Aigur* Aigur Alur Alur                                       | Somvarpet Somvarpet Somvarpet Somvarpet                                         |
| Agalli Besur Aigur* Aigur Alur Alur                                                                       | So