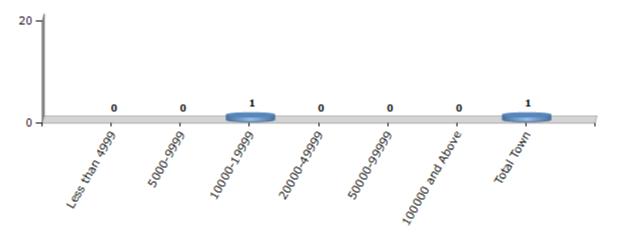

#### **Number of Towns by Population Size - 2011**

| Less than<br>4999 | 5000-9999 | 10000-<br>19999 | 20000-<br>49999 | 50000-<br>99999 | 100000 and<br>Above | Total<br>Town |
|-------------------|-----------|-----------------|-----------------|-----------------|---------------------|---------------|
| 0                 | 0         | 1               | 0               | 0               | 0                   | 1             |

Number of Towns by Population Size - 2011