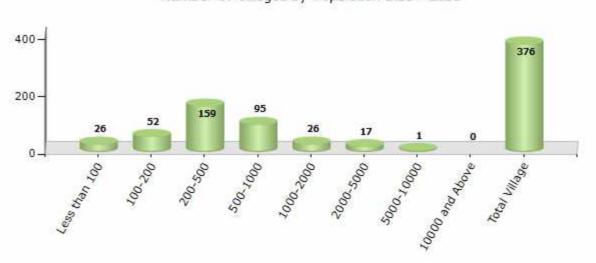

#### Number of Villages by Population Size - 2011

| Less<br>than<br>100 | 100-<br>200 | 200-<br>500 | 500-<br>1000 | 1000-<br>2000 | 2000-<br>5000 | 5000-<br>10000 | 10000<br>and<br>Above | Total<br>Village |
|---------------------|-------------|-------------|--------------|---------------|---------------|----------------|-----------------------|------------------|
| 26                  | 52          | 159         | 95           | 26            | 17            | 1              | 0                     | 376              |

Number of Villages by Population Size - 2011