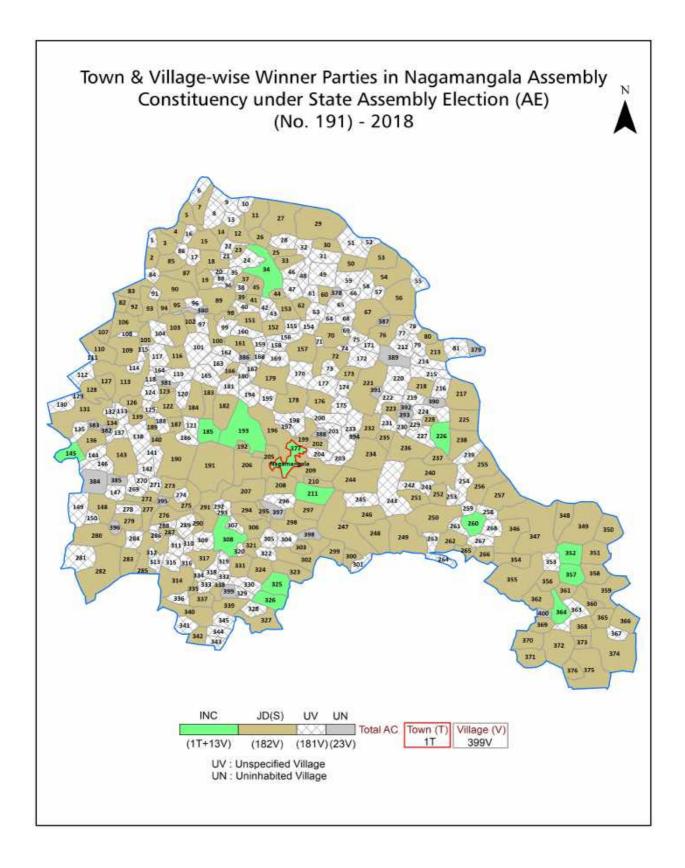

| 244-245  |  |  |
| 11  | Disclaimer                                                                                                                                                                                                                                                                                                                                                                                                                                              | 246      |  |  |

### **Location & Political Map**



#### **Administrative Setup**

#### List of Village Panchayat & Intermediate Panchayat (Block) Name - 2011

| A. Shanboganahalli  | Honakere            | Nagamangala |
|---------------------|---------------------|-------------|
|                     |                     | Nagamangala |
| A.Nagathihalli      | Kadabahalli         | Nagamangala |
| A.Sriramanahalli    | Bramhadevarahalli   | Nagamangala |
| Abalavadi           | Abalavadi           | Maddur      |
| Abbagere            | Haradanahalli       | Nagamangala |
| Adakatahalli        | Arni                | Nagamangala |
| Addihalli           | Doddabala           | Nagamangala |
| Advikatte           | Chinya              | Nagamangala |
| Agachahalli         | Javaranahalli       | Nagamangala |
| Alisandra           | Kadaba