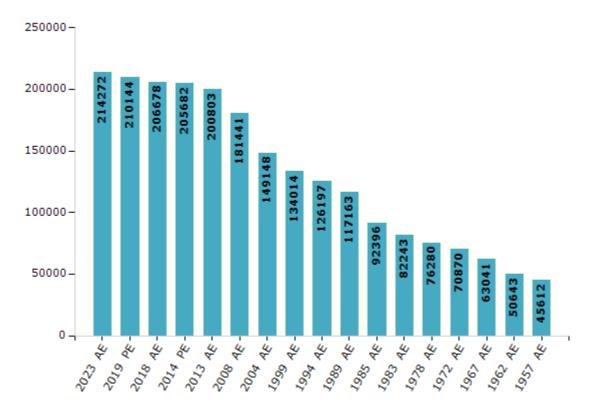

#### **Electors by Male & Female**

| Year    | Male   | Female | Others | Total  |
|---------|--------|--------|--------|--------|
| 2023 AE | 107179 | 107081 | 12     | 214272 |
| 2019 PE | 105844 | 104288 | 12     | 210144 |
| 2018 AE | 104421 | 102249 | 8      | 206678 |
| 2014 PE | 103877 | 101795 | 10     | 205682 |
| 2013 AE | 101436 | 99360  | 7      | 200803 |
| 2009 PE | -      | -      | -      | -      |
| 2008 AE | 91261  | 90180  | -      | 181441 |
| 2004 PE | -      | -      | -      | -      |
| 2004 AE | 74392  | 74756  | -      | 149148 |
| 1999 PE | -      | -      | -      | -      |

| Year    | Male  | Female | Others | Total  |
|---------|-------|--------|--------|--------|
| 1999 AE | 66577 | 67437  | -      | 134014 |
| 1994 AE | 62793 | 63404  | -      | 126197 |
| 1989 AE | 58159 | 59004  | -      | 117163 |
| 1985 AE | 45028 | 47368  | -      | 92396  |
| 1983 AE | 39769 | 42474  | -      | 82243  |
| 1978 AE | 36769 | 39511  | -      | 76280  |
| 1972 AE | 34745 | 36125  | -      | 70870  |
| 1967 AE | -     | -      | -      | 63041  |
| 1962 AE | -     | -      | -      | 50643  |
| 1957 AE | _     | -      | -      | 45612  |

#### Number of Electors

Note: AE: Assembly Election, PE: Assembly Segment of Parliamentary Election