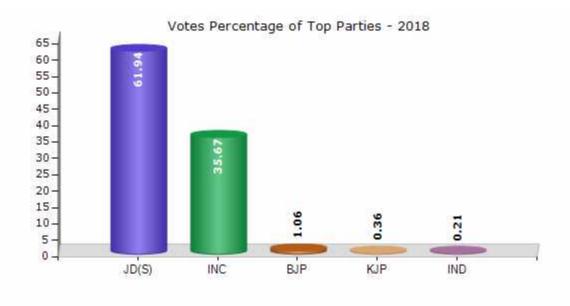

#### **Summary Result of Assembly Election - 2018**

| Candidate Name                      | Party | Votes  | Votes % |
|-------------------------------------|-------|--------|---------|
| Suresh Gowdaa                       | JD(S) | 112396 | 61.94   |
| N Chaluvarayaswamy                  | INC   | 64729  | 35.67   |
| Gowda Dr. Parthasarathy V.          | ВЈР   | 1915   | 1.06    |
| B. S. Gowda                         | КЈР   | 652    | 0.36    |
| Rukmini Mallikarjuna                | IND   | 384    | 0.21    |
| A. Yadavanahalli P. C. Krishnegowda | IND   | 186    | 0.1     |
| Venkatesha                          | IND   | 184    | 0.1     |
| B. V. Dharanendrababu               | IND   | 139    | 0.08    |
| N. S. Ashoka                        | IND   | 136    | 0.07    |
| Vasim Ulla Khan                     | AIMEP | 104    | 0.06    |
|                                     | NOTA  | 647    | 0.36    |