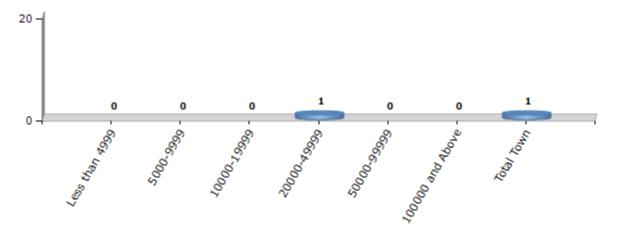

#### Number of Towns by Population Size - 2011

| Less than | 5000-9999 | 10000- | 20000- | 50000- | 100000 and | Total |
|-----------|-----------|--------|--------|--------|------------|-------|
| 4999      |           | 19999  | 49999  | 99999  | Above      | Town  |
| 0         | 0         | 0      | 1      | 0      | 0          | 1     |