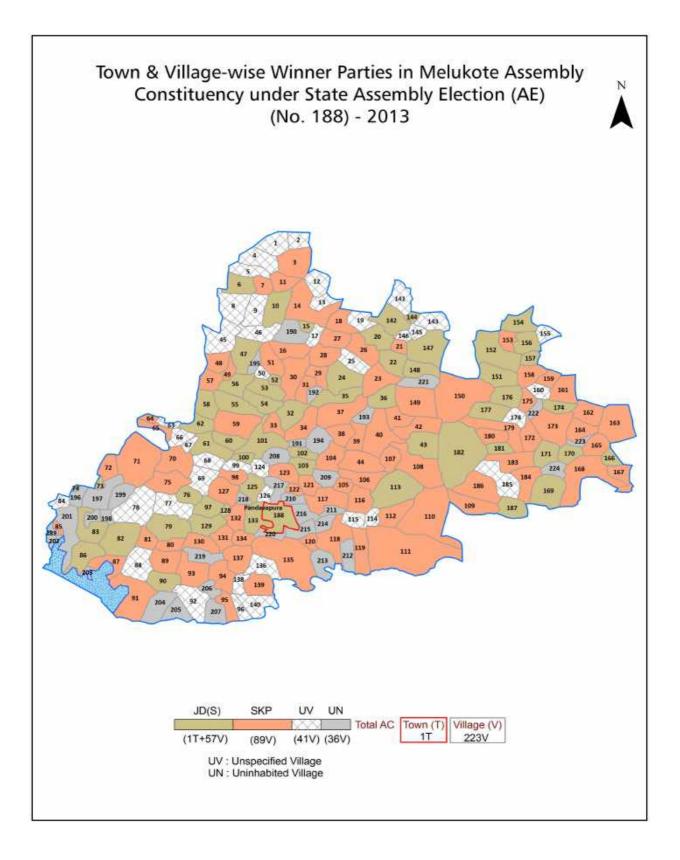

| 218-219  |
| 11  | Disclaimer                                                                                                                                                                                                                                                                                                                                                                                                                                                                                                   | 220      |

#### **Location & Political Map**





#### **Administrative Setup**

#### List of Village Panchayat & Intermediate Panchayat (Block) Name - 2011

| Village Name      | Village Panchayat Name | Intermediate Panchayat<br>Name |
|-------------------|------------------------|--------------------------------|
| Agatahalli        | Doddabyadarahalli      | Pandavapura                    |
| Alpahalli         | Honaganahalli          | Pandavapura                    |
| Amruthi           | Jakkanahalli           | Pandavapura                    |
| Anavalu           | Sunkathonnur           | Pandavapura                    |
| Ankuppe           | G.Malligere            | Mandya                         |
| Anthanahalli      | Bannangadi             | Pandavapura                    |
| Anunahalli        | Halebeedu              | P