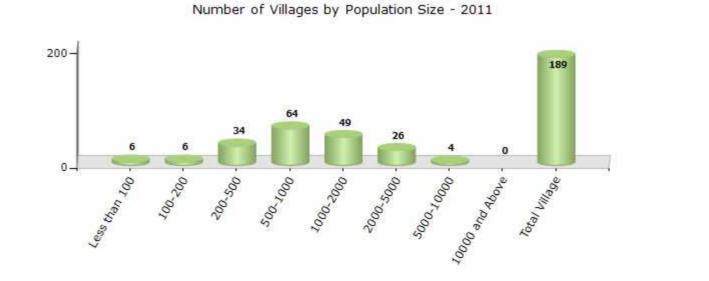

#### Number of Villages by Population Size - 2011

| Less<br>than<br>100 | 100-<br>200 | 200-<br>500 | 500-<br>1000 | 1000-<br>2000 | 2000-<br>5000 | 5000-<br>10000 | 10000<br>and<br>Above | Total<br>Village |
|---------------------|-------------|-------------|--------------|---------------|---------------|----------------|-----------------------|------------------|
| 6                   | 6           | 34          | 64           | 49            | 26            | 4              | 0                     | 189              |