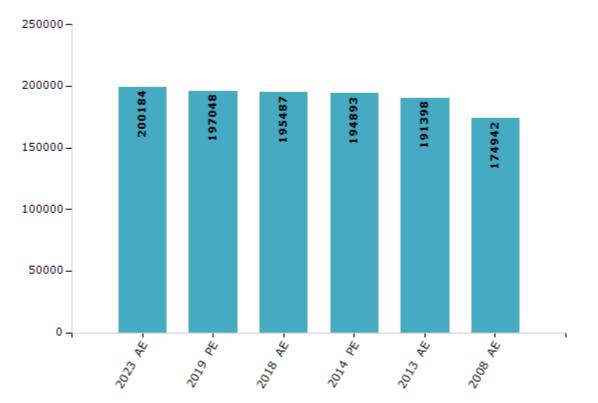

#### **Electors by Male & Female**

| Year    | Male  | Female | Others | Total  | Year    | Male | Female | Others | Total |
|---------|-------|--------|--------|--------|---------|------|--------|--------|-------|
| 2023 AE | 99413 | 100764 | 7      | 200184 | 1999 AE | -    | -      | -      | -     |
| 2019 PE | 98568 | 98474  | 6      | 197048 | 1994 AE | -    | -      | -      | -     |
| 2018 AE | 98069 | 97412  | 6      | 195487 | 1989 AE | -    | -      | -      | -     |
| 2014 PE | 97162 | 97728  | 3      | 194893 | 1985 AE | -    | -      | -      | -     |
| 2013 AE | 95702 | 95693  | 3      | 191398 | 1983 AE | -    | -      | -      | -     |
| 2009 PE | -     | -      | -      | -      | 1978 AE | -    | -      | -      | -     |
| 2008 AE | 88031 | 86911  | -      | 174942 | 1972 AE | -    | -      | -      | -     |
| 2004 PE | -     | -      | -      | -      | 1967 AE | -    | -      | -      | -     |
| 2004 AE | -     | -      | -      | -      | 1962 AE | -    | -      | -      | -     |
| 1999 PE | -     | -      | -      | -      | 1957 AE | -    | -      | -      | -     |