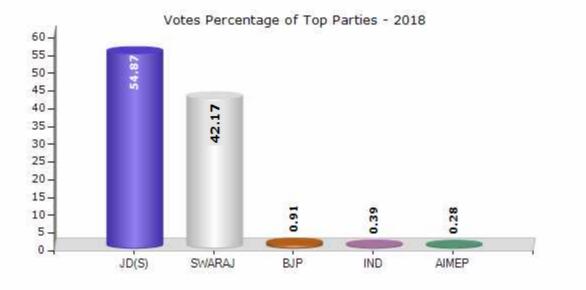

#### **Summary Result of Assembly Election - 2018**

| Candidate Name         | Party    | Votes | Votes % |
|------------------------|----------|-------|---------|
| C S Puttaraju          | JD(S)    | 96003 | 54.87   |
| Darshan Puttannaiah    | SWARAJ   | 73779 | 42.17   |
| Sundahalli Somashekara | ВЈР      | 1595  | 0.91    |
| B.K.Puttaraju          | IND      | 689   | 0.39    |
| Mahesh Vakeelaru       | AIMEP    | 498   | 0.28    |
| Darshan.K.Seenegowda   | IND      | 301   | 0.17    |
| D K Ravikumara         | IND      | 260   | 0.15    |
| Mahesha                | JANSAMAP | 210   | 0.12    |
| Puttaraju              | IND      | 163   | 0.09    |
| Rohini                 | SP       | 153   | 0.09    |
| Arunkumar              | IND      | 133   | 0.08    |
| H Narayana             | IND      | 117   | 0.07    |
| G.M.Ramesh             | КЈР      | 85    | 0.05    |
|                        | NOTA     | 979   | 0.56    |