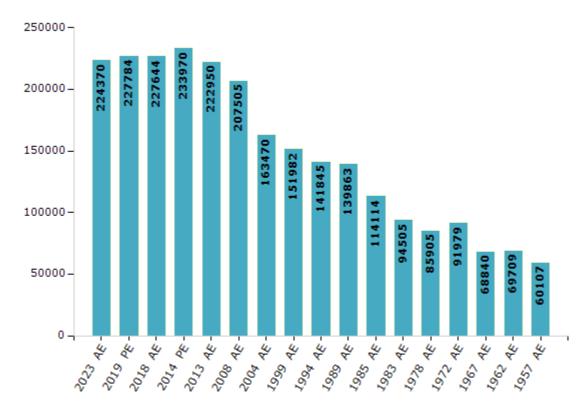

#### **Electors by Male & Female**

| Year    | Male   | Female | Others | Total  |
|---------|--------|--------|--------|--------|
| 2023 AE | 110093 | 114244 | 33     | 224370 |
| 2019 PE | 112193 | 115550 | 41     | 227784 |
| 2018 AE | 112655 | 114947 | 42     | 227644 |
| 2014 PE | 116344 | 117595 | 31     | 233970 |
| 2013 AE | 110955 | 111986 | 9      | 222950 |
| 2009 PE | -      | -      | -      | -      |
| 2008 AE | 104617 | 102888 | -      | 207505 |
| 2004 PE | -      | -      | -      | -      |
| 2004 AE | 83528  | 79942  | -      | 163470 |
| 1999 PE | -      | -      | -      | -      |

| Year    | Male  | Female | Others | Total  |
|---------|-------|--------|--------|--------|
| 1999 AE | 78412 | 73570  | -      | 151982 |
| 1994 AE | 74319 | 67526  | -      | 141845 |
| 1989 AE | 74549 | 65314  | -      | 139863 |
| 1985 AE | 61351 | 52763  | -      | 114114 |
| 1983 AE | 49764 | 44741  | -      | 94505  |
| 1978 AE | 45475 | 40430  | -      | 85905  |
| 1972 AE | 47790 | 44189  | -      | 91979  |
| 1967 AE | -     | -      | -      | 68840  |
| 1962 AE | -     | -      | -      | 69709  |
| 1957 AE | -     | -      | -      | 60107  |

#### Number of Electors

Note: AE: Assembly Election, PE: Assembly Segment of Parliamentary Election