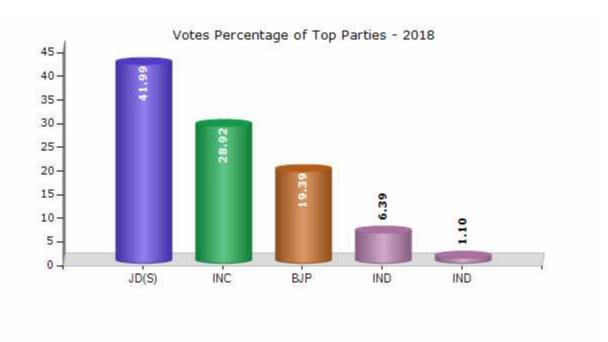

#### **Summary Result of Assembly Election - 2018**

| Candidate Name       | Party | Votes | Votes % |
|----------------------|-------|-------|---------|
| M Srinivas           | JD(S) | 69421 | 41.99   |
| P Ravikumar          | INC   | 47813 | 28.92   |
| N Shivanna           | ВЈР   | 32064 | 19.39   |
| Dr S C Shankaregowda | IND   | 10564 | 6.39    |
| H C Shivaramu        | IND   | 1814  | 1.1     |
| Kaveri Shreya M J    | AIMEP | 670   | 0.41    |
| M B Naganna Gowda    | IND   | 419   | 0.25    |
| Rajesha Chakanahalli | IND   | 363   | 0.22    |
| Krishna C M          | IND   | 308   | 0.19    |
| Shivakumar B S       | КРЈР  | 292   | 0.18    |
| Manjunatha S J       | IND   | 249   | 0.15    |
| K Mallesha           | IND   | 180   | 0.11    |
| M C Nithyananda      | IND   | 162   | 0.1     |
|                      | NOTA  | 1008  | 0.61    |