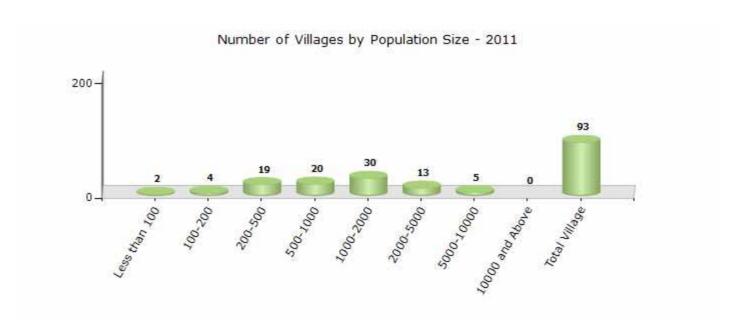

#### Number of Villages by Population Size - 2011

| Less<br>than<br>100 | 100-<br>200 | 200-<br>500 | 500-<br>1000 | 1000-<br>2000 | 2000-<br>5000 | 5000-<br>10000 | 10000<br>and<br>Above | Total<br>Village |
|---------------------|-------------|-------------|--------------|---------------|---------------|----------------|-----------------------|------------------|
| 2                   | 4           | 19          | 20           | 30            | 13            | 5              | 0                     | 93               |