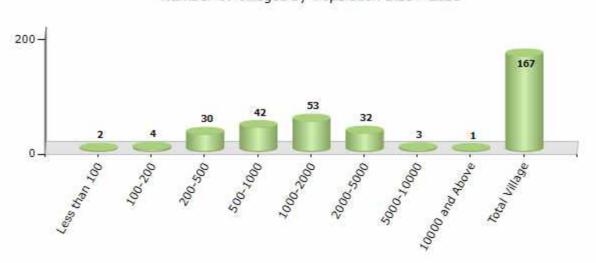

#### **Number of Villages by Population Size - 2011**

| t | ess<br>han<br>100 | 100-<br>200 | 200-<br>500 | 500-<br>1000 | 1000-<br>2000 | 2000-<br>5000 | 5000-<br>10000 | 10000<br>and<br>Above | Total<br>Village |
|---|-------------------|-------------|-------------|--------------|---------------|---------------|----------------|-----------------------|------------------|
|   | 2                 | 4           | 30          | 42           | 53            | 32            | 3              | 1                     | 167              |

Number of Villages by Population Size - 2011