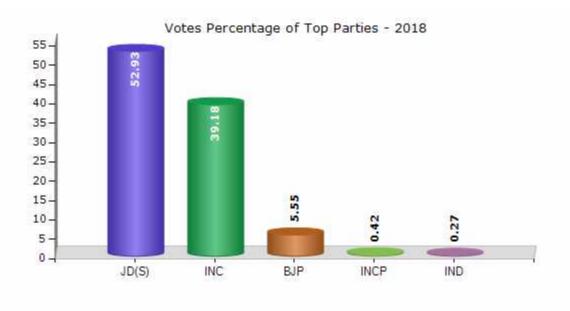

#### **Summary Result of Assembly Election - 2018**

| Candidate Name     | Party  | Votes  | Votes % |
|--------------------|--------|--------|---------|
| Dr.K.Annadani      | JD(S)  | 103038 | 52.93   |
| P.M.Narendraswamy  | INC    | 76278  | 39.18   |
| B.Somashekhar      | ВЈР    | 10808  | 5.55    |
| M.S.Shashikumar    | INCP   | 820    | 0.42    |
| R.Siddaraju        | IND    | 523    | 0.27    |
| M.Krishnamurthy    | BRMSC  | 363    | 0.19    |
| T.N.Satheesh Kumar | IND    | 292    | 0.15    |
| M.Nanjappa         | IND    | 223    | 0.11    |
| H.Mahadeva         | IND    | 222    | 0.11    |
| H.D.Devaprasad     | IND    | 172    | 0.09    |
| Mantyalingu        | RPI(A) | 171    | 0.09    |
| Vishwanatha G.S.   | AIMEP  | 170    | 0.09    |
| T.C.Venkatesh      | RMVP   | 124    | 0.06    |
|                    | NOTA   | 1471   | 0.76    |