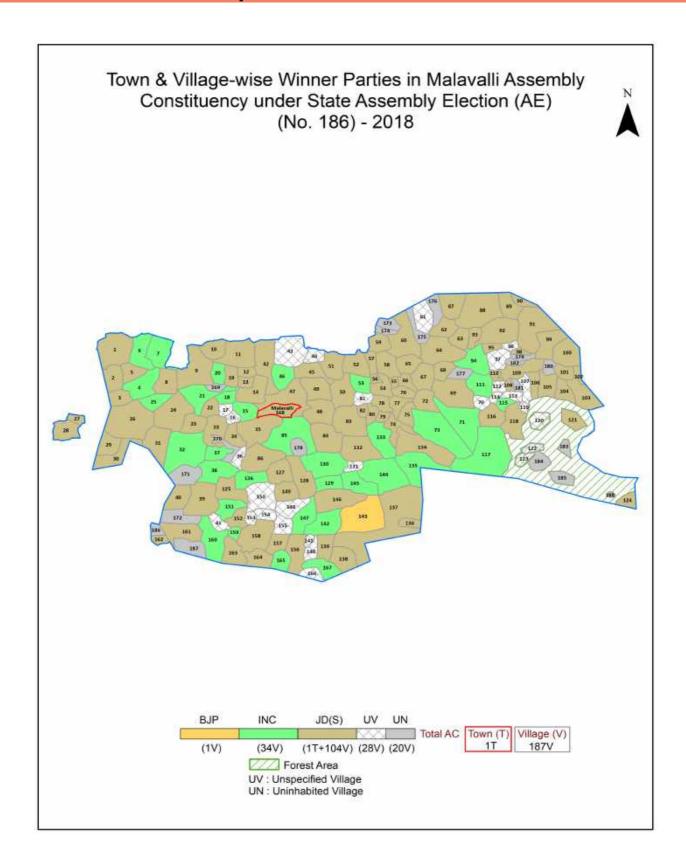

#### **Polling Station Level Election Results**

Polling Station-wise Votes Secured by Overall Top Five Parties in Malavalli Assembly in Assembly Election (AE) under Mandya Parliamentary Constituency in Karnataka (2023)