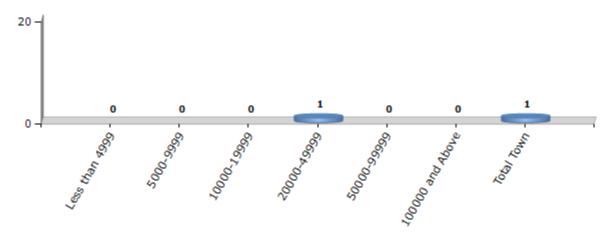

#### **Number of Towns by Population Size - 2011**

| Less than<br>4999 | 5000-9999 | 10000-<br>19999 | 20000-<br>49999 | 50000-<br>99999 | 100000 and<br>Above | Total<br>Town |  |
|-------------------|-----------|-----------------|-----------------|-----------------|---------------------|---------------|--|
| 0                 | 0         | 0               | 1               | 0               | 0                   | 1             |  |

Number of Towns by Population Size - 2011