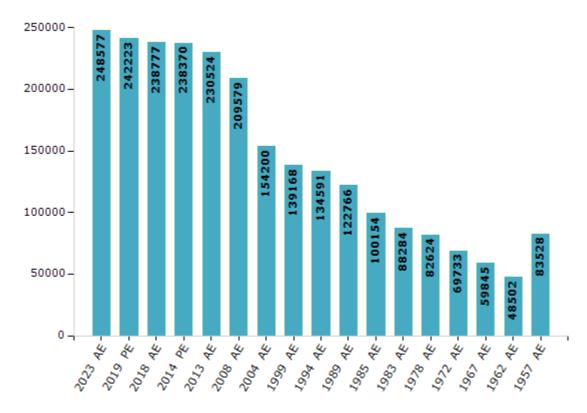

#### **Electors by Male & Female**

| Year    | Male   | Female | Others | Total  |
|---------|--------|--------|--------|--------|
| 2023 AE | 124362 | 124192 | 23     | 248577 |
| 2019 PE | 122030 | 120174 | 19     | 242223 |
| 2018 AE | 120541 | 118218 | 18     | 238777 |
| 2014 PE | 121327 | 117031 | 12     | 238370 |
| 2013 AE | 118054 | 112470 | 0      | 230524 |
| 2009 PE | -      | -      | -      | -      |
| 2008 AE | 107197 | 102382 | -      | 209579 |
| 2004 PE | -      | -      | -      | -      |
| 2004 AE | 79029  | 75171  | -      | 154200 |
| 1999 PE | -      | -      | -      | -      |

| Year    | Male  | Female | Others | Total  |
|---------|-------|--------|--------|--------|
| 1999 AE | 71767 | 67401  | -      | 139168 |
| 1994 AE | 69468 | 65123  | -      | 134591 |
| 1989 AE | 63815 | 58951  | -      | 122766 |
| 1985 AE | 52812 | 47342  | -      | 100154 |
| 1983 AE | 45775 | 42509  | -      | 88284  |
| 1978 AE | 42513 | 40111  | -      | 82624  |
| 1972 AE | 35383 | 34350  | -      | 69733  |
| 1967 AE | -     | -      | -      | 59845  |
| 1962 AE | -     | -      | -      | 48502  |
| 1957 AE | -     | -      | -      | 83528  |

#### Number of Electors

Note: AE: Assembly Election, PE: Assembly Segment of Parliamentary Election