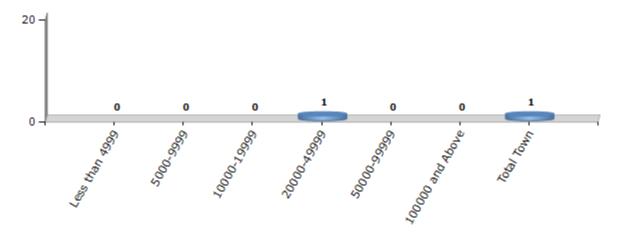

#### **Number of Towns by Population Size - 2011**

| Less than<br>4999 | 5000-9999 | 10000-<br>19999 | 20000-<br>49999 | 50000-<br>99999 | 100000 and<br>Above | Total<br>Town |  |
|-------------------|-----------|-----------------|-----------------|-----------------|---------------------|---------------|--|
| 0                 | 0         | 0               | 1               | 0               | 0                   | 1             |  |