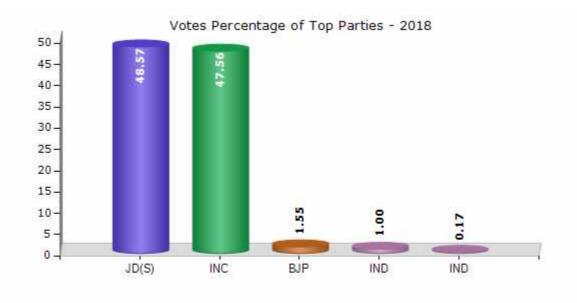

#### **Summary Result of Assembly Election - 2018**

| Candidate Name          | Party  | Votes | Votes % |
|-------------------------|--------|-------|---------|
| Sa. Ra. Mahesh          | JD(S)  | 85011 | 48.57   |
| D. Ravishankar          | INC    | 83232 | 47.56   |
| H. G. Shwetha Gopala    | ВЈР    | 2716  | 1.55    |
| Hosahalli Venkatesh     | IND    | 1743  | 1       |
| Vishwanatha H. R.       | IND    | 304   | 0.17    |
| K. L. Swamy             | SWARAJ | 264   | 0.15    |
| Mallesh                 | IND    | 196   | 0.11    |
| Kumudwathi S.           | RCMP   | 186   | 0.11    |
| Shanthamma (Shanthiraj) | AIMEP  | 172   | 0.1     |
|                         | NOTA   | 1193  | 0.68    |