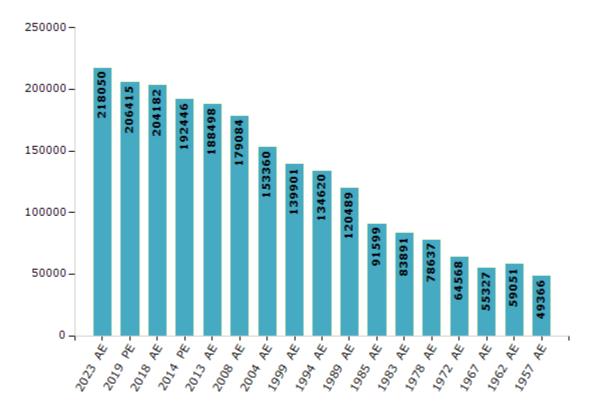

#### **Electors by Male & Female**

| Year    | Male   | Female | Others | Total  |
|---------|--------|--------|--------|--------|
| 2023 AE | 108380 | 109651 | 19     | 218050 |
| 2019 PE | 103611 | 102794 | 10     | 206415 |
| 2018 AE | 102569 | 101602 | 11     | 204182 |
| 2014 PE | 97382  | 95057  | 7      | 192446 |
| 2013 AE | 95430  | 93068  | 0      | 188498 |
| 2009 PE | -      | -      | -      | -      |
| 2008 AE | 89959  | 89125  | -      | 179084 |
| 2004 PE | -      | -      | -      | -      |
| 2004 AE | 76439  | 76921  | -      | 153360 |
| 1999 PE | -      | -      | -      | -      |

| Year    | Male  | Female | Others | Total  |
|---------|-------|--------|--------|--------|
| 1999 AE | 69745 | 70156  | -      | 139901 |
| 1994 AE | 67438 | 67182  | -      | 134620 |
| 1989 AE | 62448 | 58041  | -      | 120489 |
| 1985 AE | 46789 | 44810  | -      | 91599  |
| 1983 AE | 42857 | 41034  | -      | 83891  |
| 1978 AE | 38670 | 39967  | -      | 78637  |
| 1972 AE | 31491 | 33077  | -      | 64568  |
| 1967 AE | -     | -      | -      | 55327  |
| 1962 AE | -     | -      | -      | 59051  |
| 1957 AE | -     | -      | -      | 49366  |

#### Number of Electors

Note: AE: Assembly Election, PE: Assembly Segment of Parliamentary Election