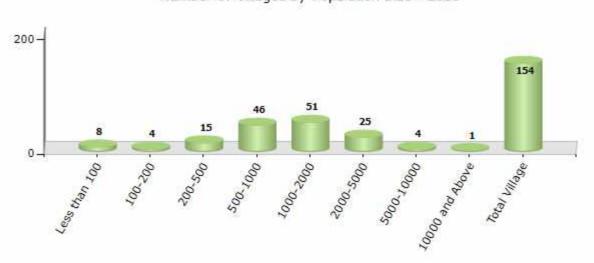

#### Number of Villages by Population Size - 2011

| Less<br>than<br>100 | 100-<br>200 | 200-<br>500 | 500-<br>1000 | 1000-<br>2000 | 2000-<br>5000 | 5000-<br>10000 | 10000<br>and<br>Above | Total<br>Village |
|---------------------|-------------|-------------|--------------|---------------|---------------|----------------|-----------------------|------------------|
| 8                   | 4           | 15          | 46           | 51            | 25            | 4              | 1                     | 154              |

Number of Villages by Population Size - 2011