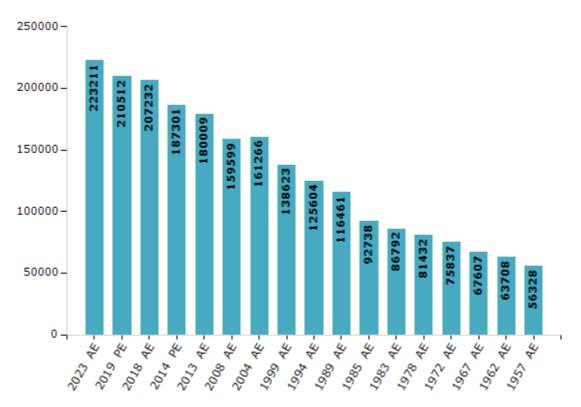

#### **Electors by Male & Female**

| Year    | Male   | Female | Others | Total  | Year    | Male  | Female | Others | Total  |
|---------|--------|--------|--------|--------|---------|-------|--------|--------|--------|
| 2023 AE | 112056 | 111147 | 8      | 223211 | 1999 AE | 69125 | 69498  | -      | 138623 |
| 2019 PE | 106111 | 104397 | 4      | 210512 | 1994 AE | 62135 | 63469  | -      | 125604 |
| 2018 AE | 104580 | 102652 | 0      | 207232 | 1989 AE | 57409 | 59052  | -      | 116461 |
| 2014 PE | 95492  | 91803  | 6      | 187301 | 1985 AE | 45260 | 47478  | -      | 92738  |
| 2013 AE | 92022  | 87987  | 0      | 180009 | 1983 AE | 42042 | 44750  | -      | 86792  |
| 2009 PE | -      | -      | -      | -      | 1978 AE | 38889 | 42543  | -      | 81432  |
| 2008 AE | 80441  | 79158  | -      | 159599 | 1972 AE | 37550 | 38287  | -      | 75837  |
| 2004 PE | -      | -      | -      | -      | 1967 AE | -     | -      | -      | 67607  |
| 2004 AE | 80145  | 81121  | -      | 161266 | 1962 AE | -     | -      | -      | 63708  |
| 1999 PE | -      | -      | -      | -      | 1957 AE | -     | -      | -      | 56328  |

Number of Electors

Note : AE : Assembly Election, PE : Assembly Segment of Parliamentary Election