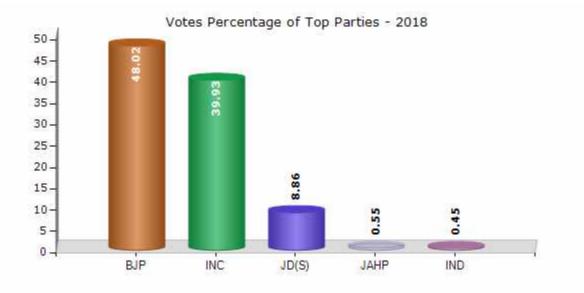

#### **Summary Result of Assembly Election - 2018**

| Candidate Name                      | Party | Votes | Votes % |
|-------------------------------------|-------|-------|---------|
| Achar Halappa Basappa               | BJP   | 79072 | 48.02   |
| Basavaraj Rayareddi                 | INC   | 65754 | 39.93   |
| Veeranagouda Police Patil Ballutagi | JD(S) | 14591 | 8.86    |
| Annadanaraja Ayyanagouda Nadagouda  | JAHP  | 913   | 0.55    |
| Rahamansab S Mangalore              | IND   | 739   | 0.45    |
| V Sadashivarao                      | IND   | 617   | 0.37    |
| Allabhaxi Fakruddinsab Kukanoor     | AIMEP | 424   | 0.26    |
| Ningappa Balappa                    | IND   | 343   | 0.21    |
| Sharanabasappa Kallappa Daanakai    | SHS   | 288   | 0.17    |
| Naveen Hosapeti                     | IND   | 230   | 0.14    |
| Zakirhusain Husainsab               | IND   | 186   | 0.11    |
|                                     | NOTA  | 1510  | 0.92    |