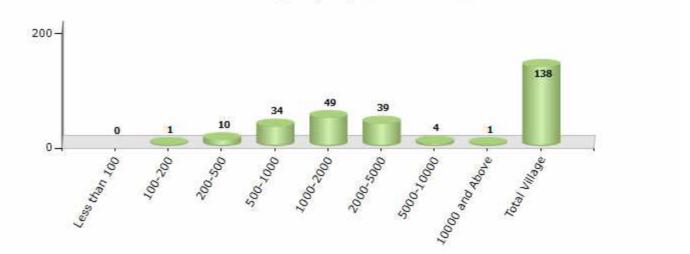

#### Number of Villages by Population Size - 2011

| Less<br>than<br>100 | 100-<br>200 | 200-<br>500 | 500-<br>1000 | 1000-<br>2000 | 2000-<br>5000 | 5000-<br>10000 | 10000<br>and<br>Above | Total<br>Village |
|---------------------|-------------|-------------|--------------|---------------|---------------|----------------|-----------------------|------------------|
| 0                   | 1           | 10          | 34           | 49            | 39            | 4              | 1                     | 138              |

Number of Villages by Population Size - 2011