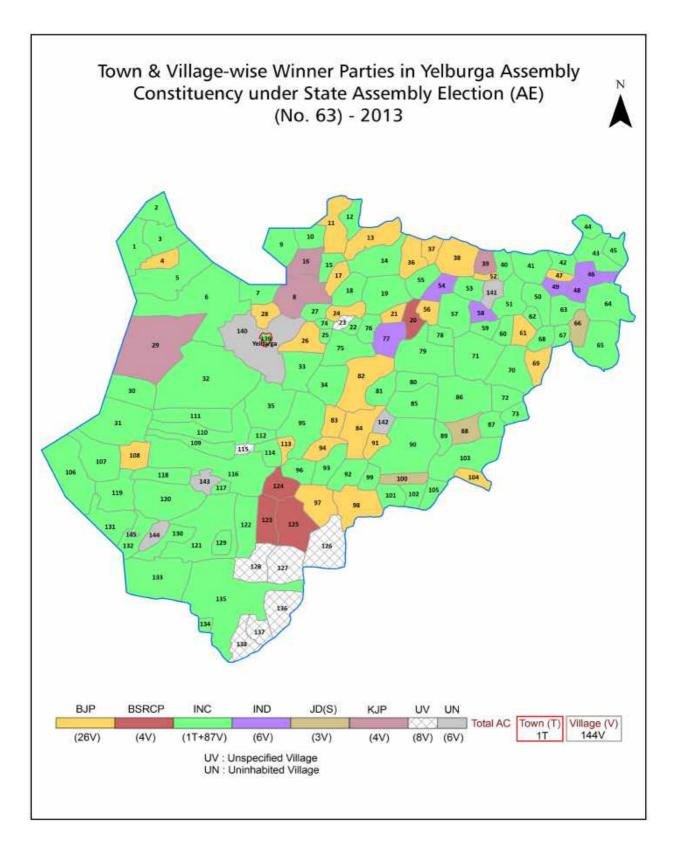

| 222-223  |
| 11  | Disclaimer                                                                                                                                                                                                                                                                                                                                                                                                                                                                | 224      |

#### Location & Political Map





#### **Administrative Setup**

#### List of Village Panchayat & Intermediate Panchayat (Block) Name - 2011

| Village Name     | Village Panchayat Name | Intermediate Panchayat<br>Name |
|------------------|------------------------|--------------------------------|
| Adoor            | Rajoor                 | Yelbarga                       |
| Advihalli        | Tadkal                 | Yelbarga                       |
| Arkeri           | Hirebeedinhalu         | Yelbarga                       |
| Balgera          | Balgera                | Yelbarga                       |
| Ballutgi         | Ballutgi               | Yelbarga                       |
| Bandi            | Bandi                  | Yelbarga                       |
| Bandihal         | Karmudi                | Yelbarga