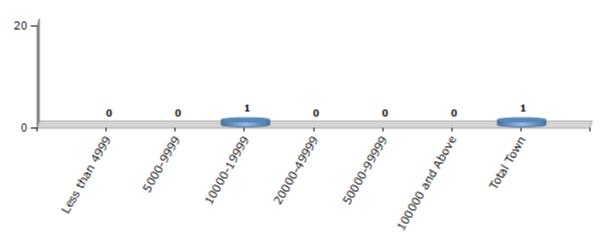

#### Number of Towns by Population Size - 2011

| Less than | 5000-9999 | 10000- | 20000- | 50000- | 100000 and | Total |
|-----------|-----------|--------|--------|--------|------------|-------|
| 4999      |           | 19999  | 49999  | 99999  | Above      | Town  |
| 0         | 0         | 1      | 0      | 0      | 0          | 1     |

Number of Towns by Population Size - 2011