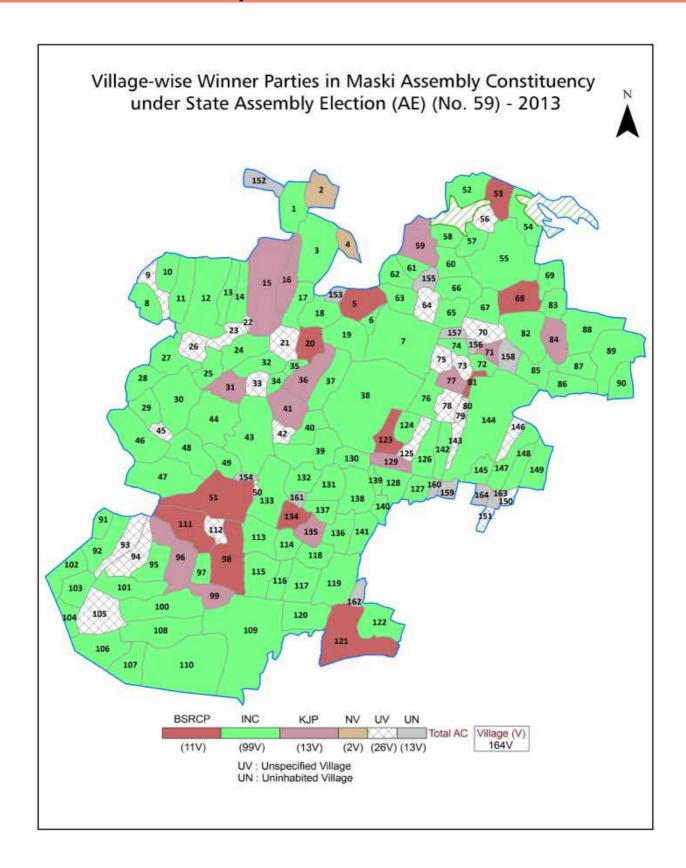

| 167-168  |  |  |  |
| 11  | Disclaimer                                                                                                                                                                                                                                                                                                                                                                                                                                                                               | 169      |  |  |  |

### **Location & Political Map**



#### **Administrative Setup**

#### List of Village Panchayat & Intermediate Panchayat (Block) Name - 2011

| Village Name       | Village Panchayat Name | Intermediate Panchayat<br>Name |
|--------------------|------------------------|--------------------------------|
| Advibhavi(Maski)   | Maraldinni             | Lingsugur                      |
| Amarawati          | Sarjapur               | Lingsugur                      |
| Ameengad           | Ameengad               | Manvi                          |
| Anandgal           | Pamankallur            | Manvi                          |
| Ankusadoddi        | Ankusadoddi            | Lingsugur                      |
| Antargangi (Big)   | Medikinhal             | Lingsugur                      |
| Antargangi (Small) | Medikinhal