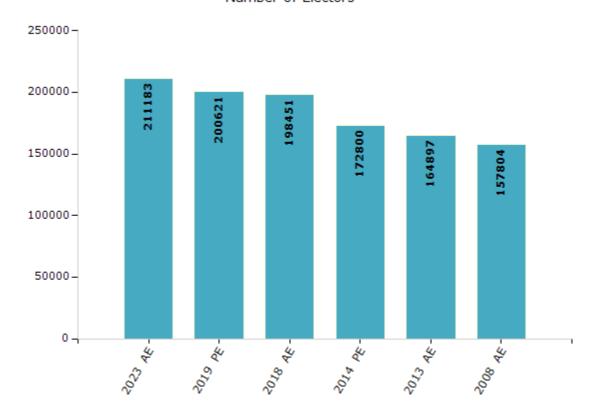

#### **Electors by Male & Female**

| Year    | Male   | Female | Others | Total  | Year    |  |
|---------|--------|--------|--------|--------|---------|--|
| 2023 AE | 103664 | 107512 | 7      | 211183 | 1999 AE |  |
| 2019 PE | 98625  | 101979 | 17     | 200621 | 1994 AE |  |
| 2018 AE | 97873  | 100561 | 17     | 198451 | 1989 AE |  |
| 2014 PE | 86508  | 86277  | 15     | 172800 | 1985 AE |  |
| 2013 AE | 82614  | 82270  | 13     | 164897 | 1983 AE |  |
| 2009 PE | -      | -      | -      | -      | 1978 AE |  |
| 2008 AE | 77240  | 80564  | -      | 157804 | 1972 AE |  |
| 2004 PE | -      | -      | -      | -      | 1967 AE |  |
| 2004 AE | -      | -      | -      | -      | 1962 AE |  |
| 1999 PE | -      | -      | -      | -      | 1957 AE |  |

#### Number of Electors

Note: AE: Assembly Election, PE: Assembly Segment of Parliamentary Election