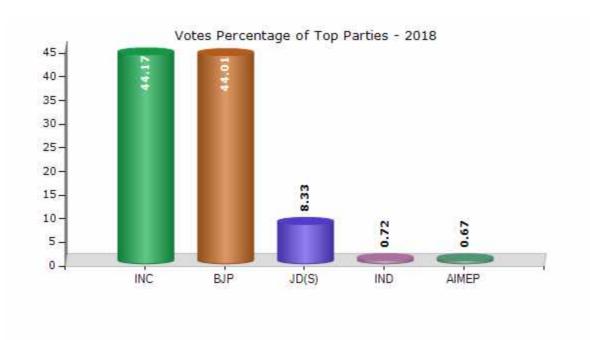

#### **Summary Result of Assembly Election - 2018**

| Candidate Name       | Party | Votes | Votes % |
|----------------------|-------|-------|---------|
| Pratapgouda Patil    | INC   | 60387 | 44.17   |
| Basanagowda-Turvihal | ВЈР   | 60174 | 44.01   |
| Rajasomanath Nayak   | JD(S) | 11392 | 8.33    |
| Basavanagaud         | IND   | 983   | 0.72    |
| Babu Nayak           | AIMEP | 910   | 0.67    |
| Amaresh Matur        | IND   | 821   | 0.6     |
|                      | NOTA  | 2049  | 1.5     |