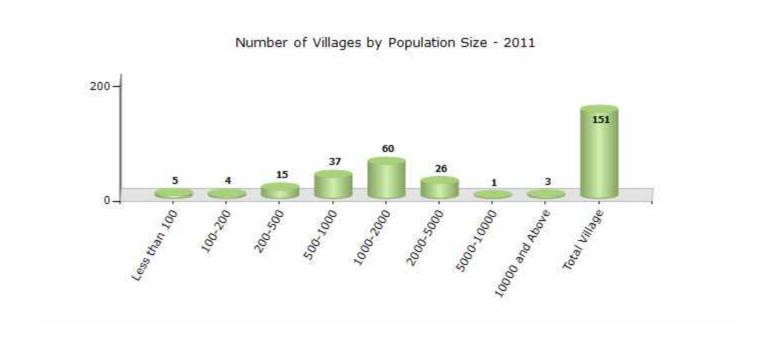

#### Number of Villages by Population Size - 2011

| Less<br>than<br>100 | 100-<br>200 | 200-<br>500 | 500-<br>1000 | 1000-<br>2000 | 2000-<br>5000 | 5000-<br>10000 | 10000<br>and<br>Above | Total<br>Village |
|---------------------|-------------|-------------|--------------|---------------|---------------|----------------|-----------------------|------------------|
| 5                   | 4           | 15          | 37           | 60            | 26            | 1              | 3                     | 151              |