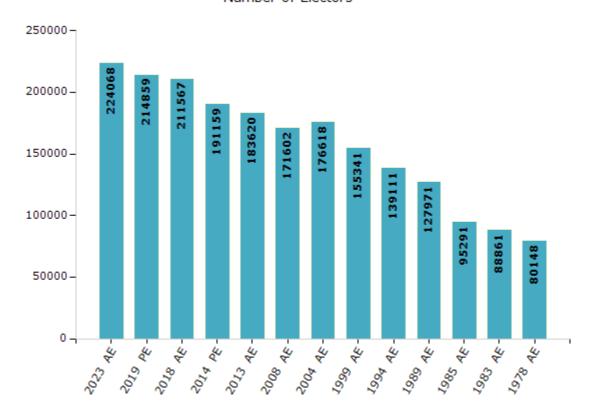

#### **Electors by Male & Female**

| Year    | Male   | Female | Others | Total  |
|---------|--------|--------|--------|--------|
| 2023 AE | 110613 | 113446 | 9      | 224068 |
| 2019 PE | 106176 | 108674 | 9      | 214859 |
| 2018 AE | 104807 | 106757 | 3      | 211567 |
| 2014 PE | 95041  | 96107  | 11     | 191159 |
| 2013 AE | 91397  | 92223  | 0      | 183620 |
| 2009 PE | -      | -      | -      | -      |
| 2008 AE | 84193  | 87409  | -      | 171602 |
| 2004 PE | -      | -      | -      | -      |
| 2004 AE | 86815  | 89803  | -      | 176618 |
| 1999 PE | -      | -      | -      | -      |

| Year    | Male  | Female | Others | Total  |
|---------|-------|--------|--------|--------|
| 1999 AE | 76321 | 79020  | -      | 155341 |
| 1994 AE | 68876 | 70235  | -      | 139111 |
| 1989 AE | 62859 | 65112  | -      | 127971 |
| 1985 AE | 45898 | 49393  | -      | 95291  |
| 1983 AE | 43510 | 45351  | -      | 88861  |
| 1978 AE | 39159 | 40989  | -      | 80148  |
| 1972 AE | -     | -      | -      | -      |
| 1967 AE | -     | -      | -      | -      |
| 1962 AE | -     | -      | -      | -      |
| 1957 AE | -     | -      | -      | -      |

#### Number of Electors

Note: AE: Assembly Election, PE: Assembly Segment of Parliamentary Election