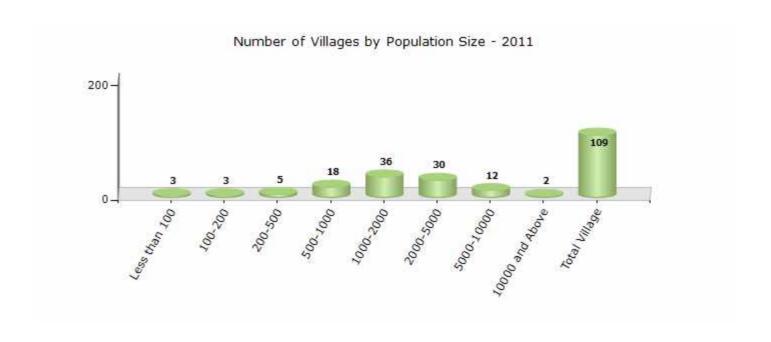

#### Number of Villages by Population Size - 2011

| Less<br>than<br>100 | 100-<br>200 | 200-<br>500 | 500-<br>1000 | 1000-<br>2000 | 2000-<br>5000 | 5000-<br>10000 | 10000<br>and<br>Above | Total<br>Village |
|---------------------|-------------|-------------|--------------|---------------|---------------|----------------|-----------------------|------------------|
| 3                   | 3           | 5           | 18           | 36            | 30            | 12             | 2                     | 109              |