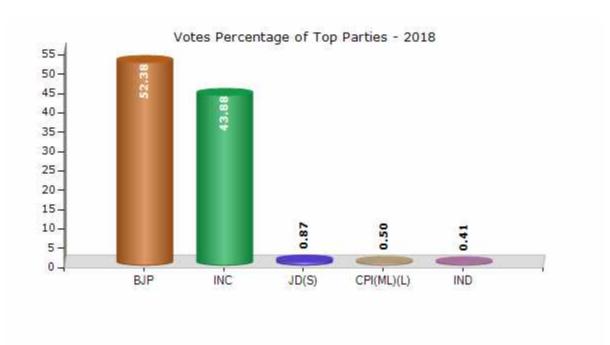

#### **Summary Result of Assembly Election - 2018**

| Candidate Name               | Party      | Votes | Votes % |
|------------------------------|------------|-------|---------|
| Basavaraj Dadesugur          | ВЈР        | 87735 | 52.38   |
| Shivaraj Sangappa Tangadagi  | INC        | 73510 | 43.88   |
| Manjula Ravikumar            | JD(S)      | 1464  | 0.87    |
| Kenchappa Hirekheda          | CPI(ML)(L) | 843   | 0.5     |
| Dr. M P Darkeswaraiah        | IND        | 686   | 0.41    |
| Ramesh Channadasar           | IND        | 572   | 0.34    |
| Mukkanna Ramachandrappa Naik | AIMEP      | 443   | 0.26    |
| K Eranna                     | IND        | 273   | 0.16    |
| Koti Ramesh                  | JAHP       | 160   | 0.1     |
| K H Hulaganna                | SJPA       | 143   | 0.09    |
|                              | NOTA       | 1677  | 1       |