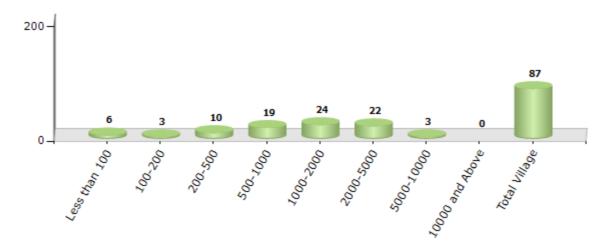

#### Number of Villages by Population Size - 2011

| Less<br>than<br>100 | 100-<br>200 | 200-<br>500 | 500-<br>1000 | 1000-<br>2000 | 2000-<br>5000 | 5000-<br>10000 | 10000<br>and<br>Above | Total<br>Village |
|---------------------|-------------|-------------|--------------|---------------|---------------|----------------|-----------------------|------------------|
| 6                   | 3           | 10          | 19           | 24            | 22            | 3              | 0                     | 87               |

#### Number of Villages by Population Size - 2011