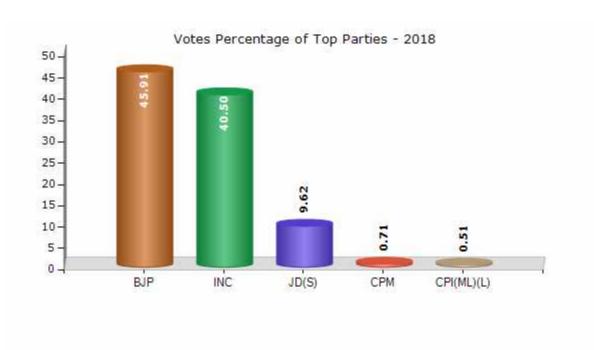

#### **Summary Result of Assembly Election - 2018**

| <b>Candidate Name</b>        | Party      | Votes | Votes % |
|------------------------------|------------|-------|---------|
| Paranna Eshwarappa Munavalli | ВЈР        | 67617 | 45.91   |
| Iqbal Ansari                 | INC        | 59644 | 40.5    |
| Kariyanna Sangati            | JD(S)      | 14161 | 9.62    |
| G Nagaraj                    | СРМ        | 1045  | 0.71    |
| Bharadwaj                    | CPI(ML)(L) | 758   | 0.51    |
| Taluri Prasad                | IND        | 578   | 0.39    |
| Alam M.N                     | IND        | 500   | 0.34    |
| Sharanappa Sajjihola         | AAP        | 407   | 0.28    |
| Jogin Ramesh Nayak           | IND        | 359   | 0.24    |
| Fathima Rajabakshi           | IND        | 282   | 0.19    |
| Digambarrao Ananthrao Amba   | IND        | 161   | 0.11    |
| Sy Jarina Sy Mukaramraza     | IND        | 146   | 0.1     |
|                              | NOTA       | 1615  | 1.1     |