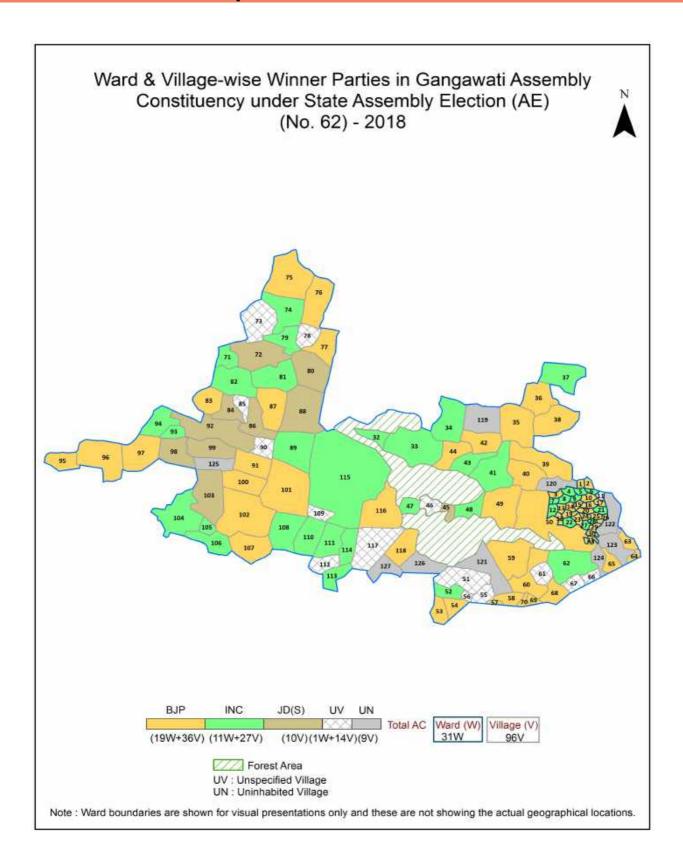

# Karnataka Assembly Factbook™

**Gangawati Assembly Constituency** 

Gangawati Vidhan Sabha