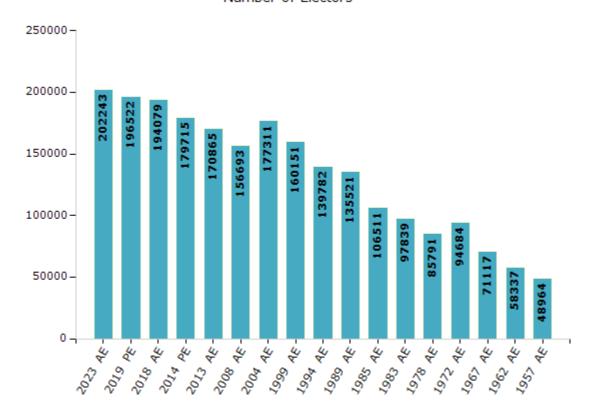

#### **Electors by Male & Female**

| Year    | Male   | Female | Others | Total  |
|---------|--------|--------|--------|--------|
| 2023 AE | 100327 | 101904 | 12     | 202243 |
| 2019 PE | 97793  | 98726  | 3      | 196522 |
| 2018 AE | 96731  | 97348  | 0      | 194079 |
| 2014 PE | 89871  | 89837  | 7      | 179715 |
| 2013 AE | 85633  | 85232  | 0      | 170865 |
| 2009 PE | -      | -      | -      | -      |
| 2008 AE | 78300  | 78393  | -      | 156693 |
| 2004 PE | -      | -      | -      | -      |
| 2004 AE | 88316  | 88995  | -      | 177311 |
| 1999 PE | -      | -      | -      | -      |

| Year    | Male  | Female | Others | Total  |
|---------|-------|--------|--------|--------|
| 1999 AE | 80240 | 79911  | -      | 160151 |
| 1994 AE | 69510 | 70272  | -      | 139782 |
| 1989 AE | 66418 | 69103  | -      | 135521 |
| 1985 AE | 52484 | 54027  | -      | 106511 |
| 1983 AE | 49674 | 48165  | -      | 97839  |
| 1978 AE | 42175 | 43616  | -      | 85791  |
| 1972 AE | 46754 | 47930  | -      | 94684  |
| 1967 AE | -     | -      | -      | 71117  |
| 1962 AE | -     | -      | -      | 58337  |
| 1957 AE | -     | -      | -      | 48964  |

#### Number of Electors

Note: AE: Assembly Election, PE: Assembly Segment of Parliamentary Election