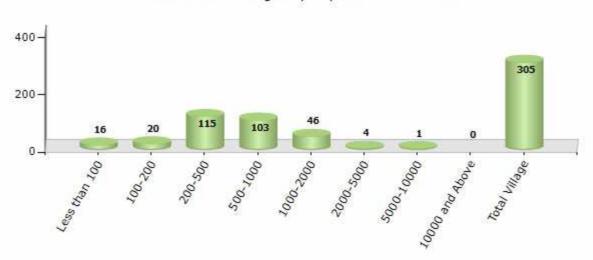

#### Number of Villages by Population Size - 2011

| Less<br>than<br>100 | 100-<br>200 | 200-<br>500 | 500-<br>1000 | 1000-<br>2000 | 2000-<br>5000 | 5000-<br>10000 | 10000<br>and<br>Above | Total<br>Village |
|---------------------|-------------|-------------|--------------|---------------|---------------|----------------|-----------------------|------------------|
| 16                  | 20          | 115         | 103          | 46            | 4             | 1              | 0                     | 305              |