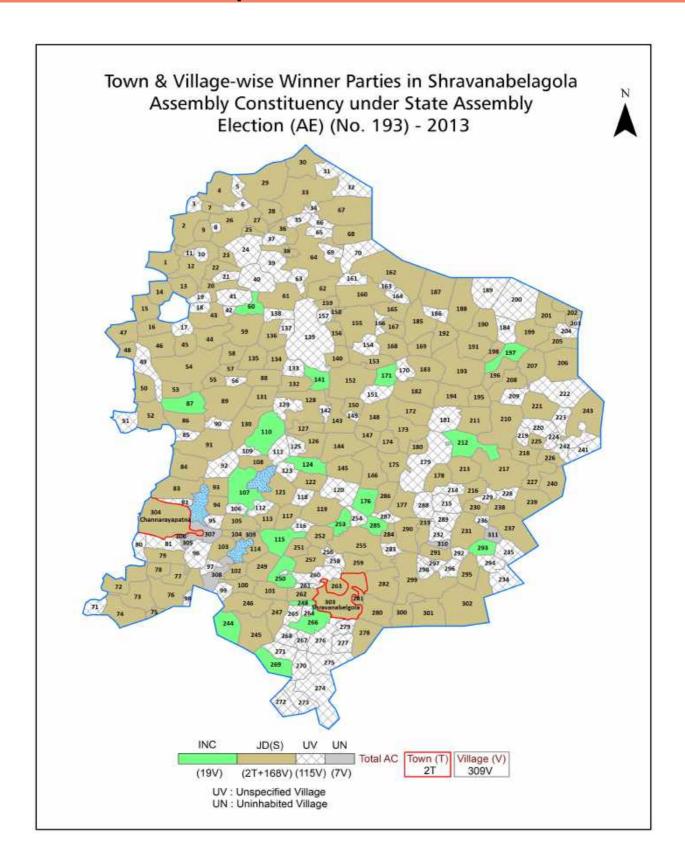

| 245-246  |
| 11  | Disclaimer                                                                                                                                                                                                                                                                                                                                                                                                                                                                               | 247      |

#### **Location & Political Map**



#### **Administrative Setup**

#### List of Village Panchayat & Intermediate Panchayat (Block) Name - 2011

| Village Name         | Village Panchayat Name | Intermediate Panchayat<br>Name |
|----------------------|------------------------|--------------------------------|
| A.Belaguli           | S.Shivara              | Channarayapatna                |
| Adagur               | Devasthana Kalenahalli | Channarayapatna                |
| Adihalli             | Navile                 | Channarayapatna                |
| Agasarahalli         | Sathenahalli           | Channarayapatna                |
| Akkanahalli          | Akkanahalli            | Channarayapatna                |
| Aladahalli           | Dammaningala           | Channarayapatna                |
| Anathi               | A