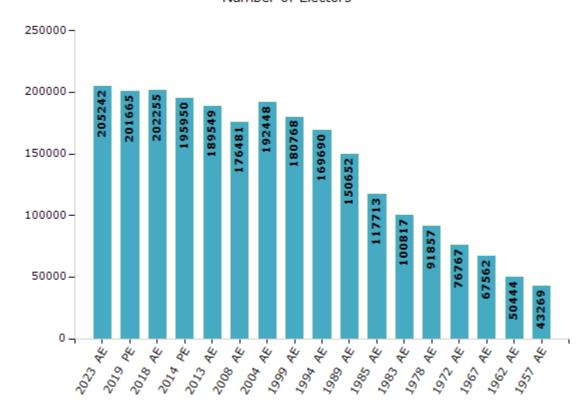

#### **Electors by Male & Female**

| Year    | Male   | Female | Others | Total  | Year    | Ma  |
|---------|--------|--------|--------|--------|---------|-----|
| 2023 AE | 101708 | 103531 | 3      | 205242 | 1999 AE | 88  |
| 2019 PE | 100939 | 100721 | 5      | 201665 | 1994 AE | 83  |
| 2018 AE | 101213 | 101039 | 3      | 202255 | 1989 AE | 750 |
| 2014 PE | 98252  | 97688  | 10     | 195950 | 1985 AE | 59: |
| 2013 AE | 95167  | 94374  | 8      | 189549 | 1983 AE | 49  |
| 2009 PE | -      | -      | -      | -      | 1978 AE | 454 |
| 2008 AE | 88646  | 87835  | -      | 176481 | 1972 AE | 38  |
| 2004 PE | -      | -      | -      | -      | 1967 AE |     |
| 2004 AE | 95182  | 97266  | -      | 192448 | 1962 AE |     |
| 1999 PE | -      | -      | -      | -      | 1957 AE |     |

| Year    | Male  | Female | Others | Total  |
|---------|-------|--------|--------|--------|
| 1999 AE | 88554 | 92214  | -      | 180768 |
| 1994 AE | 83929 | 85761  | -      | 169690 |
| 1989 AE | 75093 | 75559  | -      | 150652 |
| 1985 AE | 59135 | 58578  | -      | 117713 |
| 1983 AE | 49688 | 51129  | -      | 100817 |
| 1978 AE | 45454 | 46403  | -      | 91857  |
| 1972 AE | 38528 | 38239  | -      | 76767  |
| 1967 AE | -     | -      | -      | 67562  |
| 1962 AE | -     | -      | -      | 50444  |
| 1957 AE | _     | _      | _      | 43269  |

#### Number of Electors

Note: AE: Assembly Election, PE: Assembly Segment of Parliamentary Election