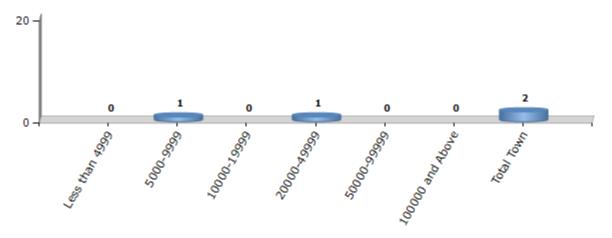

#### **Number of Towns by Population Size - 2011**

| Less than<br>4999 | 5000-9999 | 10000-<br>19999 | 20000-<br>49999 | 50000-<br>99999 | 100000 and<br>Above | Total<br>Town |
|-------------------|-----------|-----------------|-----------------|-----------------|---------------------|---------------|
| 0                 | 1         | 0               | 1               | 0               | 0                   | 2             |