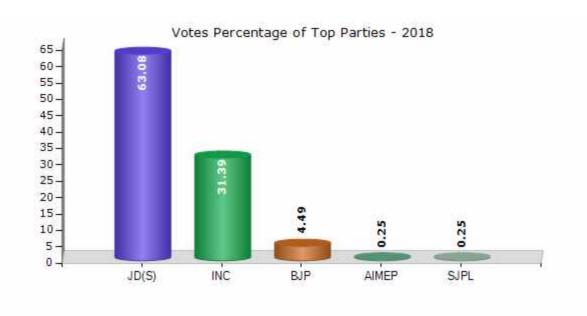

#### **Summary Result of Assembly Election - 2018**

| Candidate Name  | Party | Votes  | Votes % |
|-----------------|-------|--------|---------|
| C N Balakrishna | JD(S) | 105516 | 63.08   |
| C S Puttegowda  | INC   | 52504  | 31.39   |
| Shivananjegowda | ВЈР   | 7506   | 4.49    |
| Dwarakish       | AIMEP | 415    | 0.25    |
| Bojegowda       | SJPL  | 414    | 0.25    |
|                 | NOTA  | 906    | 0.54    |