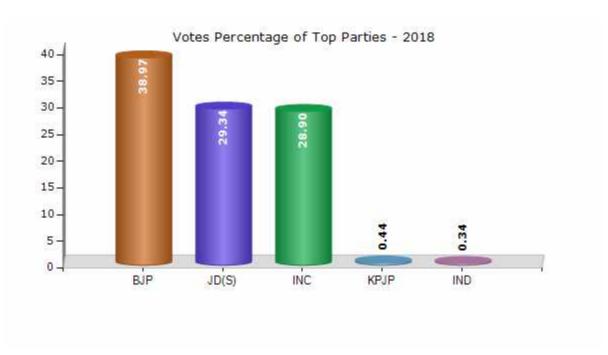

#### **Summary Result of Assembly Election - 2018**

| Candidate Name              | Party | Votes | Votes % |
|-----------------------------|-------|-------|---------|
| K S Prakash                 | ВЈР   | 62232 | 38.97   |
| Y S V Datta                 | JD(S) | 46860 | 29.34   |
| K S Anand                   | INC   | 46142 | 28.9    |
| Nagaraj N T                 | КРЈР  | 698   | 0.44    |
| C M Rudresh                 | IND   | 546   | 0.34    |
| H Pradeep                   | IND   | 478   | 0.3     |
| Thimmegowda H G             | IND   | 404   | 0.25    |
| Latha H K                   | AIMEP | 337   | 0.21    |
| Nagaraja K H                | IND   | 302   | 0.19    |
| Shyla Mohan                 | SJPL  | 222   | 0.14    |
| G Yaradakere Y N Kantharaju | IND   | 197   | 0.12    |
| K R Gangadharappa           | IND   | 195   | 0.12    |
|                             | NOTA  | 1075  | 0.67    |