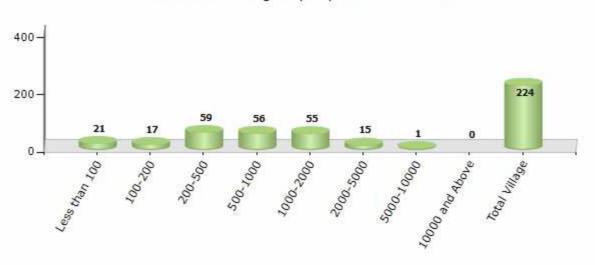

#### **Number of Villages by Population Size - 2011**

| Less<br>than<br>100 | 1 200- | 200-<br>500 | 500-<br>1000 | 1000-<br>2000 | 2000-<br>5000 | 5000-<br>10000 | 10000<br>and<br>Above | Total<br>Village |
|---------------------|--------|-------------|--------------|---------------|---------------|----------------|-----------------------|------------------|
| 21                  | 17     | 59          | 56           | 55            | 15            | 1              | 0                     | 224              |