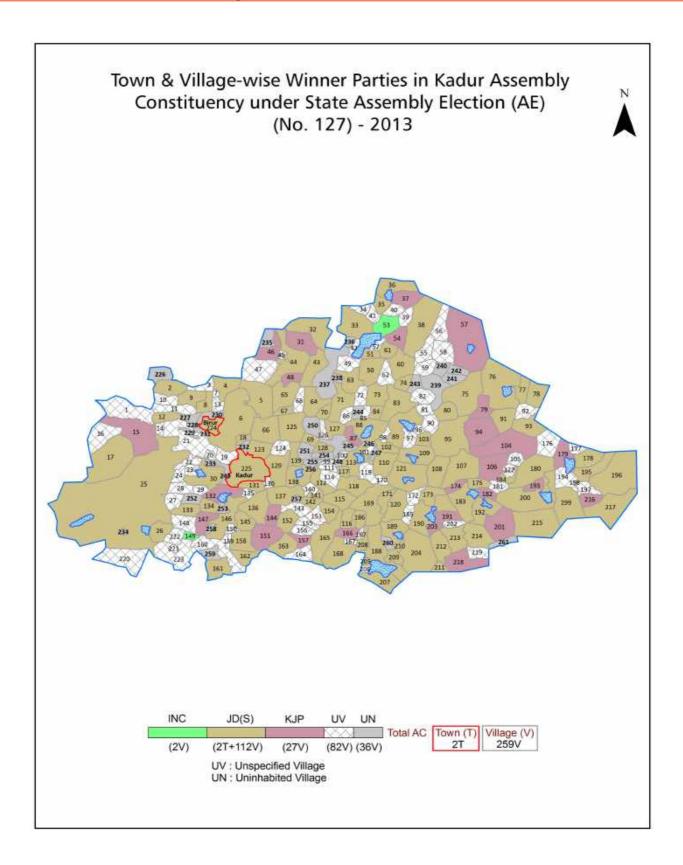

| 196-197  |
| 11  | Disclaimer                                                                                                                                                                                                                                                                                                                                                                                                                                                                               | 198      |

### **Location & Political Map**



#### **Administrative Setup**

#### List of Village Panchayat & Intermediate Panchayat (Block) Name - 2011

| Village Name       | Village Panchayat Name | Intermediate Panchayat<br>Name |
|--------------------|------------------------|--------------------------------|
| Aadigere           | Asandi                 | Kadur                          |
| Aladahalli         | Balliganur             | Kadur                          |
| Aladahalli         | Kunkanadu              | Kadur                          |
| Aladahalli         | Biluvala               | Kadur                          |
| Alagatta           | Jigenehalli            | Kadur                          |
| Alagatta           | Vyaradakere            | Kadur                          |
| Anche Chomanahalli | -