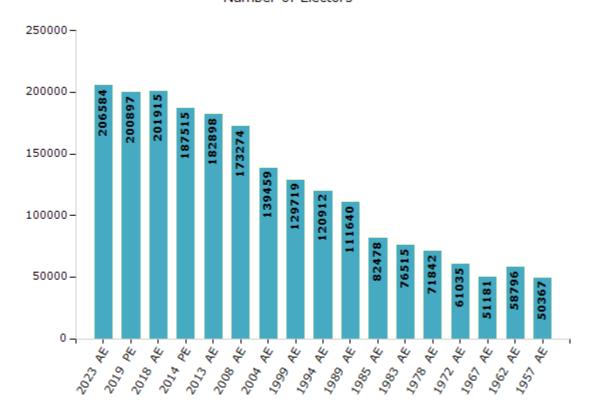

#### **Electors by Male & Female**

| Year    | Male   | Female | Others | Total  | Year    | Ma |
|---------|--------|--------|--------|--------|---------|----|
| 2023 AE | 103674 | 102904 | 6      | 206584 | 1999 AE | 65 |
| 2019 PE | 101265 | 99625  | 7      | 200897 | 1994 AE | 62 |
| 2018 AE | 101835 | 100069 | 11     | 201915 | 1989 AE | 56 |
| 2014 PE | 95699  | 91809  | 7      | 187515 | 1985 AE | 42 |
| 2013 AE | 93715  | 89177  | 6      | 182898 | 1983 AE | 38 |
| 2009 PE | -      | -      | -      | -      | 1978 AE | 36 |
| 2008 AE | 88775  | 84499  | -      | 173274 | 1972 AE | 33 |
| 2004 PE | -      | -      | -      | -      | 1967 AE |    |
| 2004 AE | 70151  | 69308  | -      | 139459 | 1962 AE |    |
| 1999 PE | -      | -      | -      | -      | 1957 AE |    |

| Year    | Male  | Female | Others | Total  |
|---------|-------|--------|--------|--------|
| 1999 AE | 65404 | 64315  | -      | 129719 |
| 1994 AE | 62272 | 58640  | -      | 120912 |
| 1989 AE | 56538 | 55102  | -      | 111640 |
| 1985 AE | 42952 | 39526  | -      | 82478  |
| 1983 AE | 38987 | 37528  | -      | 76515  |
| 1978 AE | 36999 | 34843  | -      | 71842  |
| 1972 AE | 33178 | 27857  | -      | 61035  |
| 1967 AE | -     | -      | -      | 51181  |
| 1962 AE | -     | -      | -      | 58796  |
| 1957 AE | _     | _      | _      | 50367  |

#### Number of Electors

Note: AE: Assembly Election, PE: Assembly Segment of Parliamentary Election