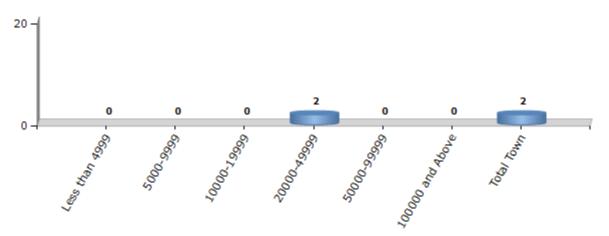

#### **Number of Towns by Population Size - 2011**

| Less than | 5000-9999 | 10000- | 20000- | 50000- | 100000 and | Total |
|-----------|-----------|--------|--------|--------|------------|-------|
| 4999      |           | 19999  | 49999  | 99999  | Above      | Town  |
| 0         | 0         | 0      | 2      | 0      | 0          | 2     |

Number of Towns by Population Size - 2011