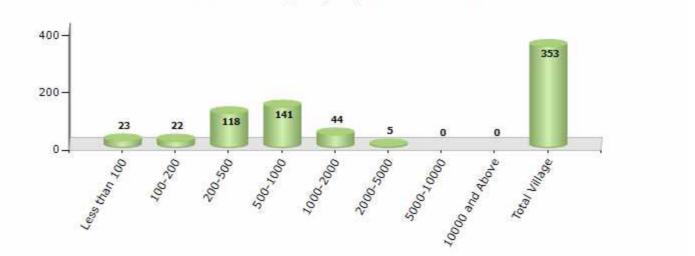

#### Number of Villages by Population Size - 2011

| Less<br>than<br>100 | 100-<br>200 | 200-<br>500 | 500-<br>1000 | 1000-<br>2000 | 2000-<br>5000 | 5000-<br>10000 | 10000<br>and<br>Above | Total<br>Village |
|---------------------|-------------|-------------|--------------|---------------|---------------|----------------|-----------------------|------------------|
| 23                  | 22          | 118         | 141          | 44            | 5             | 0              | 0                     | 353              |

Number of Villages by Population Size - 2011