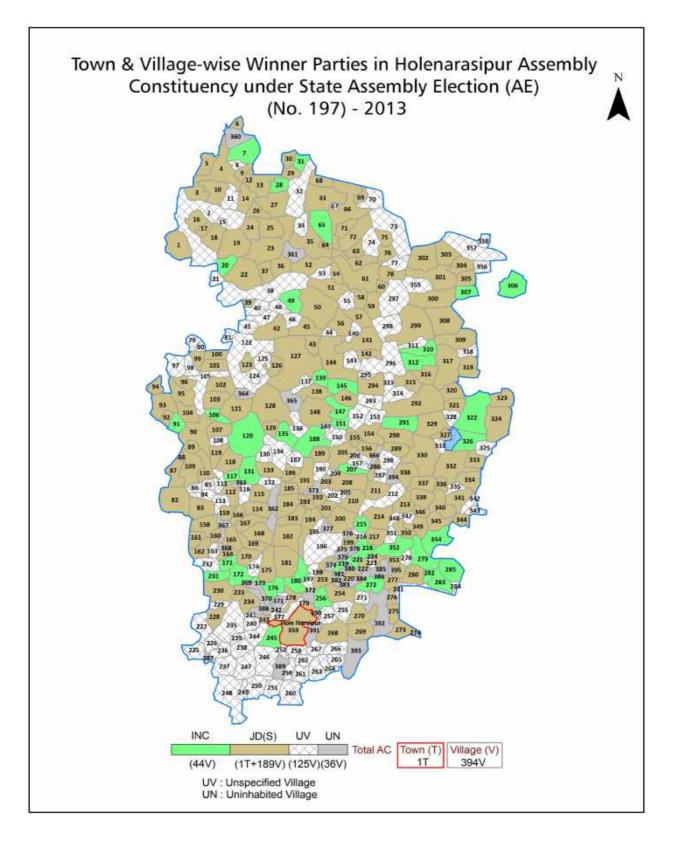

| 275-276  |
| 11  | Disclaimer                                                                                                                                                                                                                                                                                                                                                                                                                                                                | 277      |

### Location & Political Map





#### **Administrative Setup**

#### List of Village Panchayat & Intermediate Panchayat (Block) Name - 2011

| Village Name       | Village Panchayat Name | Intermediate Panchayat<br>Name |
|--------------------|------------------------|--------------------------------|
| A.Kalenahalli      | Kumbenahalli           | Channarayapatna                |
| Addihalli          | Madenur                | Hassan                         |
| Adikekerehosur     | Moodalahippe           | Hole Narsipur                  |
| Agrahara           | Kumbenahalli           | Channarayapatna                |
| Agrahara           | Sathenahalli           | Channarayapatna                |
| Aladahalli         | Mallappanahalli        | Hole Narsipur                  |
| Alagodanahalli     | Baragur