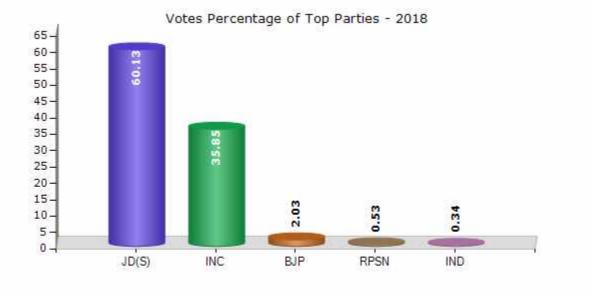

#### **Summary Result of Assembly Election - 2018**

| Candidate Name      | Party | Votes  | Votes % |
|---------------------|-------|--------|---------|
| H D Revanna         | JD(S) | 108541 | 60.13   |
| Manjegowda B P      | INC   | 64709  | 35.85   |
| M N Raju            | BJP   | 3667   | 2.03    |
| B K Nagaraja        | RPSN  | 964    | 0.53    |
| B N Manje Gowda     | IND   | 606    | 0.34    |
| H D Revanna         | IND   | 438    | 0.24    |
| M Mahesh Urf Harsha | IND   | 298    | 0.17    |
| Mohammed Haneef     | AIMEP | 289    | 0.16    |
|                     | ΝΟΤΑ  | 984    | 0.55    |