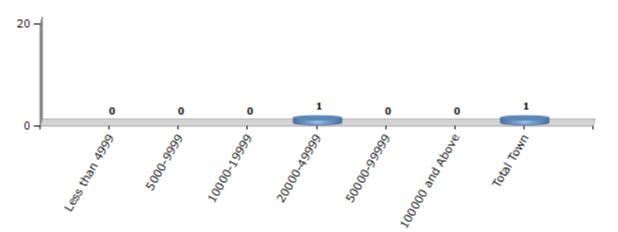

#### Number of Towns by Population Size - 2011

| Less than | 5000-9999 | 10000- | 20000- | 50000- | 100000 and | Total |
|-----------|-----------|--------|--------|--------|------------|-------|
| 4999      |           | 19999  | 49999  | 99999  | Above      | Town  |
| 0         | 0         | 0      | 1      | 0      | 0          | 1     |

Number of Towns by Population Size - 2011

indiastatelections