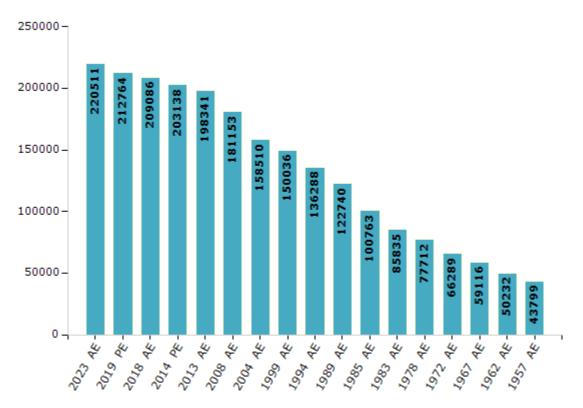

#### **Electors by Male & Female**

| Year    | Male   | Female | Others | Total  | Year    | Male  | Female | Others | Total  |
|---------|--------|--------|--------|--------|---------|-------|--------|--------|--------|
| 2023 AE | 110476 | 110025 | 10     | 220511 | 1999 AE | 73806 | 76230  | -      | 150036 |
| 2019 PE | 107747 | 105010 | 7      | 212764 | 1994 AE | 67388 | 68900  | -      | 136288 |
| 2018 AE | 106032 | 103054 | 0      | 209086 | 1989 AE | 61805 | 60935  | -      | 122740 |
| 2014 PE | 102612 | 100519 | 7      | 203138 | 1985 AE | 50639 | 50124  | -      | 100763 |
| 2013 AE | 100450 | 97883  | 8      | 198341 | 1983 AE | 43170 | 42665  | -      | 85835  |
| 2009 PE | -      | -      | -      | -      | 1978 AE | 38362 | 39350  | -      | 77712  |
| 2008 AE | 91921  | 89232  | -      | 181153 | 1972 AE | 33613 | 32676  | -      | 66289  |
| 2004 PE | -      | -      | -      | -      | 1967 AE | -     | -      | -      | 59116  |
| 2004 AE | 79648  | 78862  | -      | 158510 | 1962 AE | -     | -      | -      | 50232  |
| 1999 PE | -      | -      | -      | -      | 1957 AE | -     | -      | -      | 43799  |

Number of Electors

#### Note : AE : Assembly Election, PE : Assembly Segment of Parliamentary Election