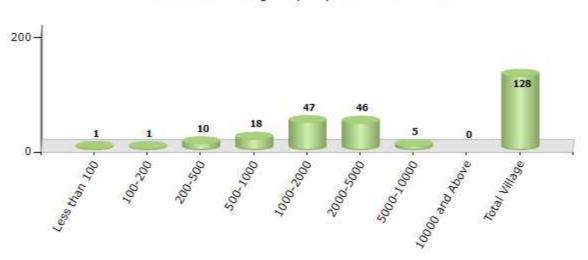

#### **Number of Villages by Population Size - 2011**

| Less<br>than<br>100 | 100-<br>200 | 200-<br>500 | 500-<br>1000 | 1000-<br>2000 | 2000-<br>5000 | 5000-<br>10000 | 10000<br>and<br>Above | Total<br>Village |
|---------------------|-------------|-------------|--------------|---------------|---------------|----------------|-----------------------|------------------|
| 1                   | 1           | 10          | 18           | 47            | 46            | 5              | 0                     | 128              |