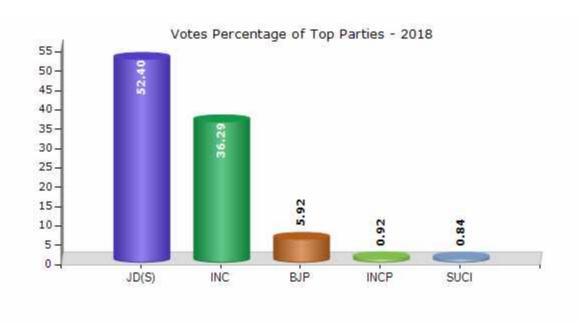

#### **Summary Result of Assembly Election - 2018**

| Candidate Name            | Party | Votes | Votes % |
|---------------------------|-------|-------|---------|
| Nagangouda Kandkur        | JD(S) | 79627 | 52.4    |
| Baburao Chinchansur       | INC   | 55147 | 36.29   |
| Sayibanna                 | ВЈР   | 8995  | 5.92    |
| Chandrashekar T.Dasankeri | INCP  | 1392  | 0.92    |
| K. Somashekar             | SUCI  | 1272  | 0.84    |
| Satyanarayana Yadav       | SP    | 584   | 0.38    |
| Ashok                     | NAC   | 569   | 0.37    |
| Babankumar                | BBKD  | 543   | 0.36    |
| Venkatesh                 | DRAPP | 427   | 0.28    |
| Jafar Hussain             | AIMEP | 386   | 0.25    |
| Bhaskar                   | ВРКР  | 333   | 0.22    |
| Papanna                   | НЈР   | 281   | 0.18    |
|                           | NOTA  | 2418  | 1.59    |