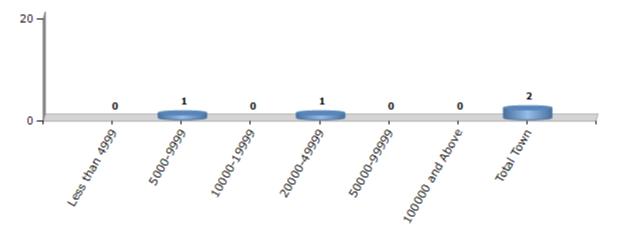

#### **Number of Towns by Population Size - 2011**

| Less than<br>4999 | 5000-9999 | 10000-<br>19999 | 20000-<br>49999 | 50000-<br>99999 | 100000 and<br>Above | Total<br>Town |
|-------------------|-----------|-----------------|-----------------|-----------------|---------------------|---------------|
| 0                 | 1         | 0               | 1               | 0               | 0                   | 2             |