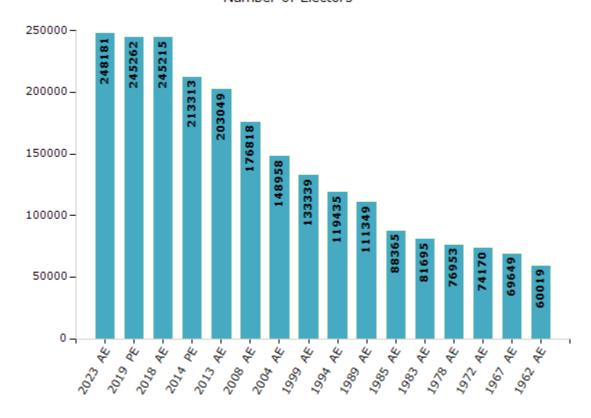

#### **Electors by Male & Female**

| Year    | Male   | Female | Others | Total  |
|---------|--------|--------|--------|--------|
| 2023 AE | 123861 | 124317 | 3      | 248181 |
| 2019 PE | 122092 | 123142 | 28     | 245262 |
| 2018 AE | 122321 | 122866 | 28     | 245215 |
| 2014 PE | 106891 | 106410 | 12     | 213313 |
| 2013 AE | 101432 | 101613 | 4      | 203049 |
| 2009 PE | -      | -      | -      | -      |
| 2008 AE | 87025  | 89793  | -      | 176818 |
| 2004 PE | -      | -      | -      | -      |
| 2004 AE | 73446  | 75512  | -      | 148958 |
| 1999 PE | -      | -      | -      | -      |

| Year    | Male  | Female | Others | Total  |
|---------|-------|--------|--------|--------|
| 1999 AE | 65352 | 67987  | -      | 133339 |
| 1994 AE | 58657 | 60778  | -      | 119435 |
| 1989 AE | 54683 | 56666  | -      | 111349 |
| 1985 AE | 42686 | 45679  | -      | 88365  |
| 1983 AE | 39839 | 41856  | -      | 81695  |
| 1978 AE | 36911 | 40042  | -      | 76953  |
| 1972 AE | 37287 | 36883  | -      | 74170  |
| 1967 AE | -     | -      | -      | 69649  |
| 1962 AE | -     | -      | -      | 60019  |
| 1957 AF | _     | _      | _      | _      |

#### Number of Electors

Note: AE: Assembly Election, PE: Assembly Segment of Parliamentary Election