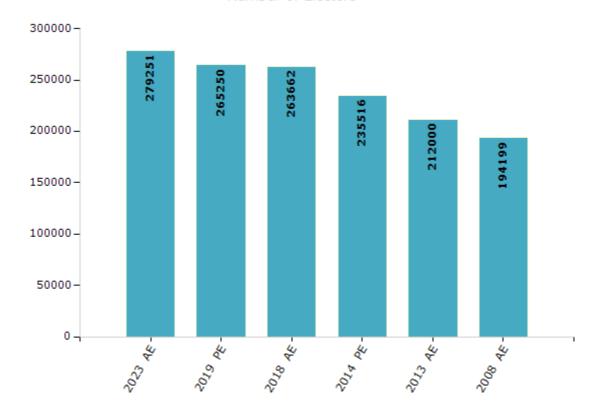

#### **Electors by Male & Female**

| Year    | Male   | Female | Others | Total  | Year    | Male | Female | Others | Total |
|---------|--------|--------|--------|--------|---------|------|--------|--------|-------|
| 2023 AE | 138524 | 140671 | 56     | 279251 | 1999 AE | -    | -      | -      | -     |
| 2019 PE | 132314 | 132868 | 68     | 265250 | 1994 AE | -    | -      | -      | -     |
| 2018 AE | 131684 | 131911 | 67     | 263662 | 1989 AE | -    | -      | -      | -     |
| 2014 PE | 119223 | 116229 | 64     | 235516 | 1985 AE | -    | -      | -      | -     |
| 2013 AE | 107614 | 104342 | 44     | 212000 | 1983 AE | -    | -      | -      | -     |
| 2009 PE | -      | -      | -      | -      | 1978 AE | -    | -      | -      | -     |
| 2008 AE | 98420  | 95779  | -      | 194199 | 1972 AE | -    | -      | -      | -     |
| 2004 PE | -      | -      | -      | -      | 1967 AE | -    | -      | -      | -     |
| 2004 AE | -      | -      | -      | -      | 1962 AE | -    | -      | -      | -     |
| 1999 PE | -      | -      | -      | -      | 1957 AE | -    | -      | -      | -     |

#### Number of Electors

Note: AE: Assembly Election, PE: Assembly Segment of Parliamentary Election