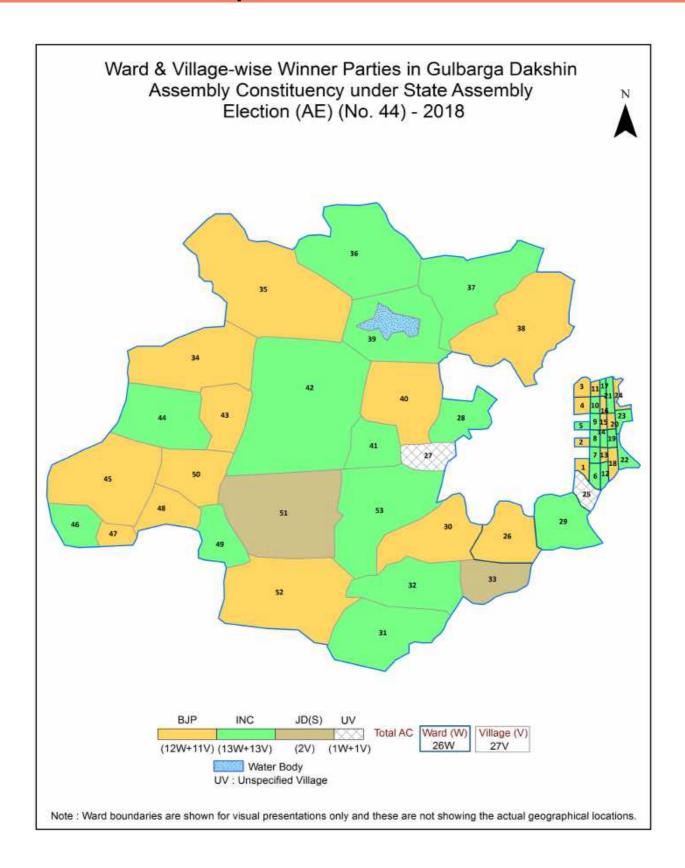

| 202-203  |
| 11  | Disclaimer                                                                                                                                                                                                                                                                                                                                                                                                                                                                               | 204      |

### **Location & Political Map**



#### **Administrative Setup**

#### List of Village Panchayat & Intermediate Panchayat (Block) Name - 2011

| Village Name   | Village Panchayat Name | Intermediate Panchayat<br>Name |
|----------------|------------------------|--------------------------------|
| Bablad Sindagi | Savalgi (B)            | Gulbarga                       |
| Bhimanhalli    | Bhimanhalli            | Gulbarga                       |
| Hadgilharuti   | Sirasgi                | Gulbarga                       |
| Hatkunda       | Pattan                 | Gulbarga                       |
| Hunsihadgil    | Melkunda B             | Gulbarga                       |
| Jaferabad      | Jaferabad              | Gulbarga                       |
| Kadnal         | Melkunda B             | Gulbarga