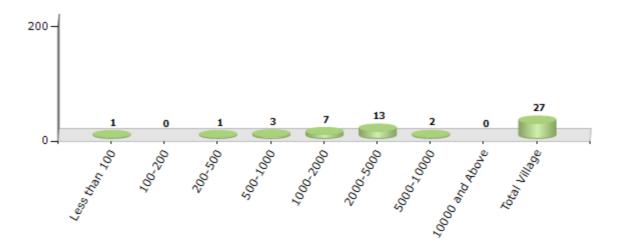

#### Number of Villages by Population Size - 2011

| Less<br>than<br>100 | 100-<br>200 | 200-<br>500 | 500-<br>1000 | 1000-<br>2000 | 2000-<br>5000 | 5000-<br>10000 | 10000<br>and<br>Above | Total<br>Village |
|---------------------|-------------|-------------|--------------|---------------|---------------|----------------|-----------------------|------------------|
| 1                   | 0           | 1           | 3            | 7             | 13            | 2              | 0                     | 27               |

Number of Villages by Population Size - 2011