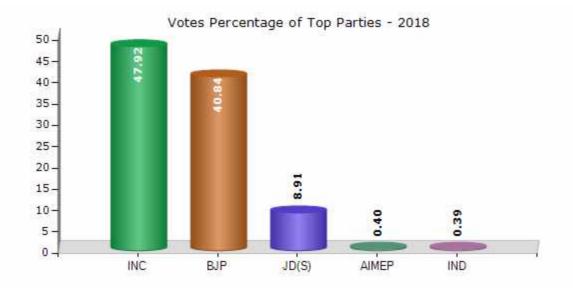

#### **Summary Result of Assembly Election - 2018**

| Candidate Name          | Party | Votes | Votes % |
|-------------------------|-------|-------|---------|
| M Y Patil               | INC   | 71735 | 47.92   |
| Malikayya Guttedar      | ВЈР   | 61141 | 40.84   |
| Raju Gouda Revoor       | JD(S) | 13340 | 8.91    |
| Raju Ramachandra Heroor | AIMEP | 596   | 0.4     |
| Digambar                | IND   | 590   | 0.39    |
| Wali Mallappa           | IND   | 564   | 0.38    |
| K M Barma               | DRAPP | 499   | 0.33    |
|                         | NOTA  | 1243  | 0.83    |