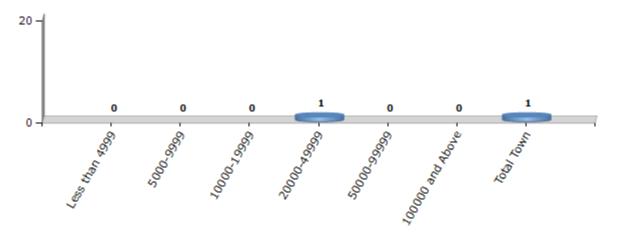

#### **Number of Towns by Population Size - 2011**

| Less than | 5000-9999 | 10000- | 20000- | 50000- | 100000 and | Total |
|-----------|-----------|--------|--------|--------|------------|-------|
| 4999      |           | 19999  | 49999  | 99999  | Above      | Town  |
| 0         | 0         | 0      | 1      | 0      | 0          | 1     |

Number of Towns by Population Size - 2011