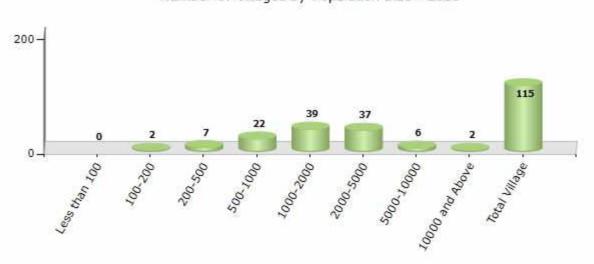

#### Number of Villages by Population Size - 2011

| Less<br>than<br>100 | 100-<br>200 | 200-<br>500 | 500-<br>1000 | 1000-<br>2000 | 2000-<br>5000 | 5000-<br>10000 | 10000<br>and<br>Above | Total<br>Village |
|---------------------|-------------|-------------|--------------|---------------|---------------|----------------|-----------------------|------------------|
| 0                   | 2           | 7           | 22           | 39            | 37            | 6              | 2                     | 115              |

Number of Villages by Population Size - 2011