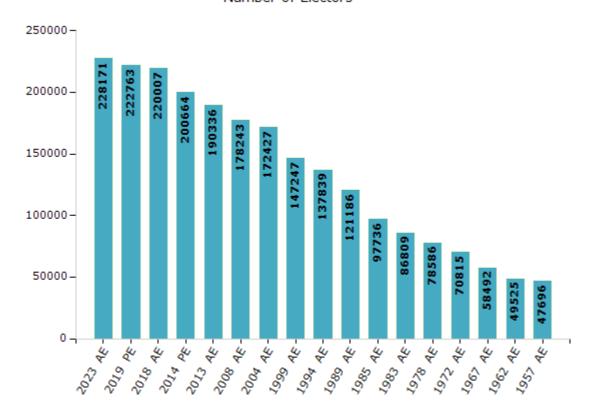

#### **Electors by Male & Female**

| Year    | Male   | Female | Others | Total  |
|---------|--------|--------|--------|--------|
| 2023 AE | 117341 | 110809 | 21     | 228171 |
| 2019 PE | 114367 | 108382 | 14     | 222763 |
| 2018 AE | 112970 | 107037 | 0      | 220007 |
| 2014 PE | 104384 | 96271  | 9      | 200664 |
| 2013 AE | 99209  | 91127  | 0      | 190336 |
| 2009 PE | -      | -      | -      | -      |
| 2008 AE | 91367  | 86876  | -      | 178243 |
| 2004 PE | -      | -      | -      | -      |
| 2004 AE | 88106  | 84321  | -      | 172427 |
| 1999 PE | -      | -      | -      | -      |

| Year    | Male  | Female | Others | Total  |
|---------|-------|--------|--------|--------|
| 1999 AE | 74758 | 72489  | -      | 147247 |
| 1994 AE | 70178 | 67661  | -      | 137839 |
| 1989 AE | 60821 | 60365  | -      | 121186 |
| 1985 AE | 49058 | 48678  | -      | 97736  |
| 1983 AE | 43681 | 43128  | -      | 86809  |
| 1978 AE | 39803 | 38783  | -      | 78586  |
| 1972 AE | 36141 | 34674  | -      | 70815  |
| 1967 AE | -     | -      | -      | 58492  |
| 1962 AE | -     | -      | -      | 49525  |
| 1957 AE | -     | -      | -      | 47696  |

#### Number of Electors

Note: AE: Assembly Election, PE: Assembly Segment of Parliamentary Election