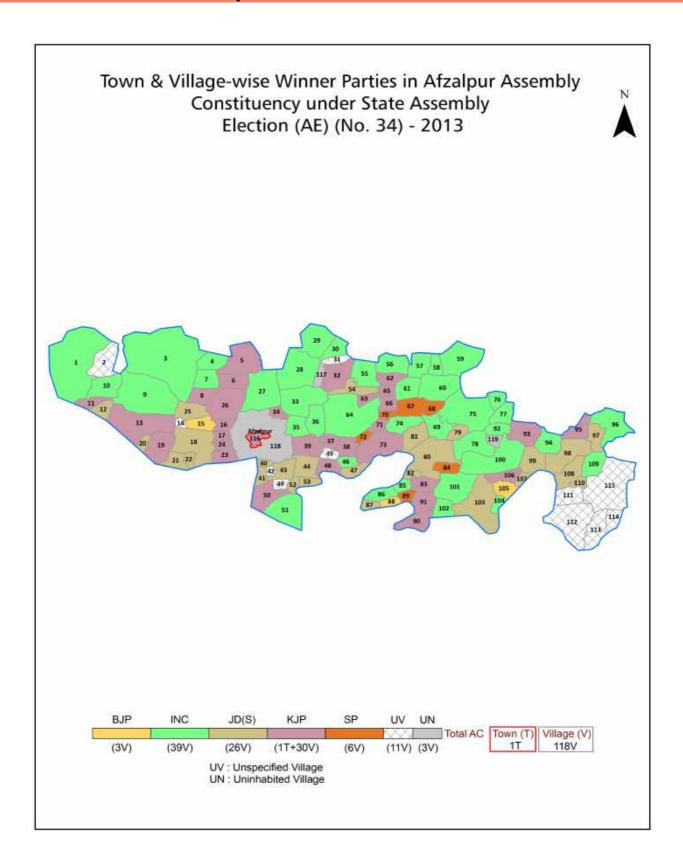

| 218-219  |
| 11  | Disclaimer                                                                                                                                                                                                                                                                                                                                                                                                                                                                               | 220      |

### **Location & Political Map**



#### **Administrative Setup**

#### List of Village Panchayat & Intermediate Panchayat (Block) Name - 2011

| Village Name  | Village Panchayat Name | Intermediate Panchayat<br>Name |
|---------------|------------------------|--------------------------------|
| Algi (B)      | Algi (B)               | Afzalpur                       |
| Algi (K)      | Gour (B)               | Afzalpur                       |
| Ankalga       | Ankalga                | Afzalpur                       |
| Anur          | Anur                   | Afzalpur                       |
| Arjungi       | Badadal                | Afzalpur                       |
| Atnoor        | Atnoor                 | Afzalpur                       |
| Aurad (K)     | Heroor B               | Gulbarga                       |
| Awar