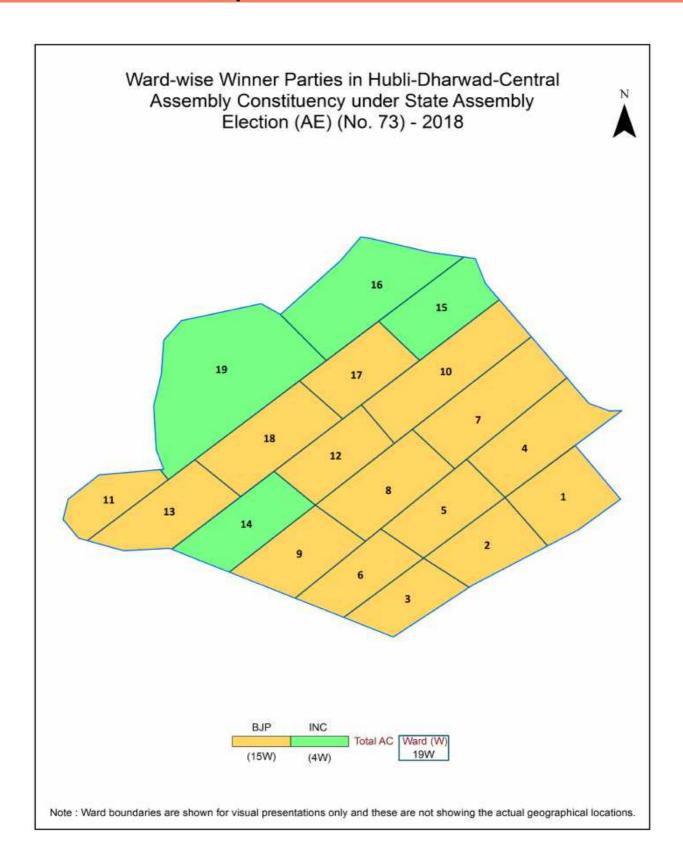

Constituency - (Lok Sabha)                                                                                                                                                          | 181      |
| 9   | Abbreviation & Sources                                                                                                                                                                                                                                                   | 184-185  |
| 10  | Disclaimer                                                                                                                                                                                                                                                               | 186      |

### **Location & Political Map**





#### **Demographics**

#### Number of Ward by Population Size - 2011

| Less than | 5000-9999 | 10000- | 20000- | 50000- | 100000 and | Total |
|-----------|-----------|--------|--------|--------|------------|-------|
| 4999      |           | 19999  | 49999  | 99999  | Above      | Ward  |
| 0         | 2         | 14     | 3      | 0      | 0          | 19    |

#### Number of Ward by Population Size - 2011



#### **Electoral Features**

#### **Electors by Male & Female**

| Year    | Male   | Female | Others | Total  |
|---------|--------|--------|--------|--------|
| 2023 AE | 123696 | 125636 | 39     | 249371 |
| 2019 PE | 124403 | 124533 | 34     | 248970 |
| 2018 AE | 121731 | 120972 | 33     | 242736 |
| 2014 PE | 114741 | 113006 | 28     | 227775 |
| 2013 AE | 107130 | 105049