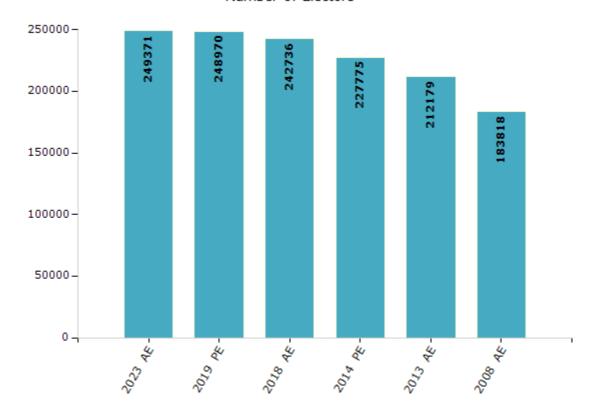

#### **Electors by Male & Female**

| Year    | Male   | Female | Others | Total  |
|---------|--------|--------|--------|--------|
| 2023 AE | 123696 | 125636 | 39     | 249371 |
| 2019 PE | 124403 | 124533 | 34     | 248970 |
| 2018 AE | 121731 | 120972 | 33     | 242736 |
| 2014 PE | 114741 | 113006 | 28     | 227775 |
| 2013 AE | 107130 | 105049 | 0      | 212179 |
| 2009 PE | -      | -      | -      | -      |
| 2008 AE | 92929  | 90889  | -      | 183818 |
| 2004 PE | -      | -      | -      | -      |
| 2004 AE | -      | -      | -      | -      |
| 1999 PE | -      | -      | -      | -      |

#### Number of Electors

Note: AE: Assembly Election, PE: Assembly Segment of Parliamentary Election