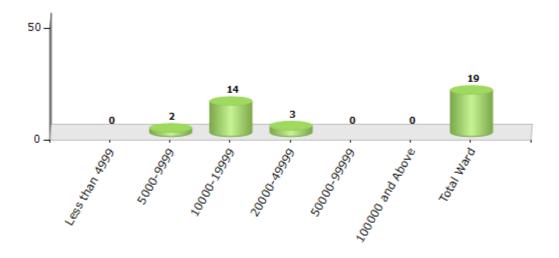

#### Number of Ward by Population Size - 2011

| Less than | 5000-9999 | 10000- | 20000- | 50000- | 100000 and | Total |
|-----------|-----------|--------|--------|--------|------------|-------|
| 4999      |           | 19999  | 49999  | 99999  | Above      | Ward  |
| 0         | 2         | 14     | 3      | 0      | 0          | 19    |

#### Number of Ward by Population Size - 2011