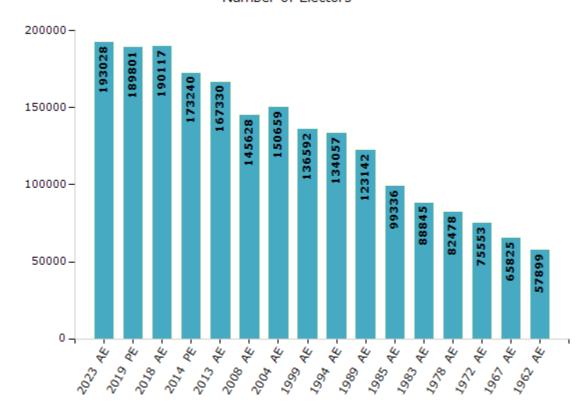

#### **Electors by Male & Female**

| Year    | Male  | Female | Others | Total  |
|---------|-------|--------|--------|--------|
| 2023 AE | 97760 | 95257  | 11     | 193028 |
| 2019 PE | 96220 | 93571  | 10     | 189801 |
| 2018 AE | 96402 | 93705  | 10     | 190117 |
| 2014 PE | 88601 | 84626  | 13     | 173240 |
| 2013 AE | 85807 | 81523  | 0      | 167330 |
| 2009 PE | -     | -      | -      | -      |
| 2008 AE | 74921 | 70707  | -      | 145628 |
| 2004 PE | -     | -      | -      | -      |
| 2004 AE | 75640 | 75019  | -      | 150659 |
| 1999 PE | -     | -      | -      | -      |

| Year    | Male  | Female | Others | Total  |
|---------|-------|--------|--------|--------|
| 1999 AE | 68009 | 68583  | -      | 136592 |
| 1994 AE | 67321 | 66736  | -      | 134057 |
| 1989 AE | 61360 | 61782  | -      | 123142 |
| 1985 AE | 50244 | 49092  | -      | 99336  |
| 1983 AE | 44699 | 44146  | -      | 88845  |
| 1978 AE | 41888 | 40590  | -      | 82478  |
| 1972 AE | 38503 | 37050  | -      | 75553  |
| 1967 AE | -     | -      | -      | 65825  |
| 1962 AE | -     | -      | -      | 57899  |
| 1957 AE | -     | -      | -      | -      |

#### Number of Electors

Note: AE: Assembly Election, PE: Assembly Segment of Parliamentary Election