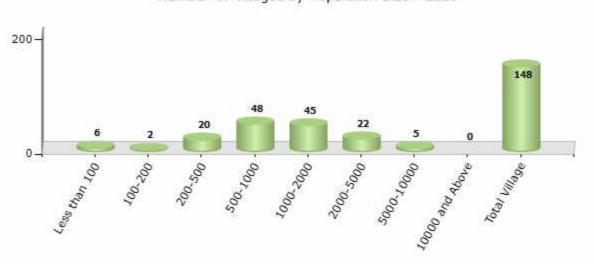

#### Number of Villages by Population Size - 2011

| Less<br>than<br>100 | 100-<br>200 | 200-<br>500 | 500-<br>1000 | 1000-<br>2000 | 2000-<br>5000 | 5000-<br>10000 | 10000<br>and<br>Above | Total<br>Village |
|---------------------|-------------|-------------|--------------|---------------|---------------|----------------|-----------------------|------------------|
| 6                   | 2           | 20          | 48           | 45            | 22            | 5              | 0                     | 148              |

Number of Villages by Population Size - 2011