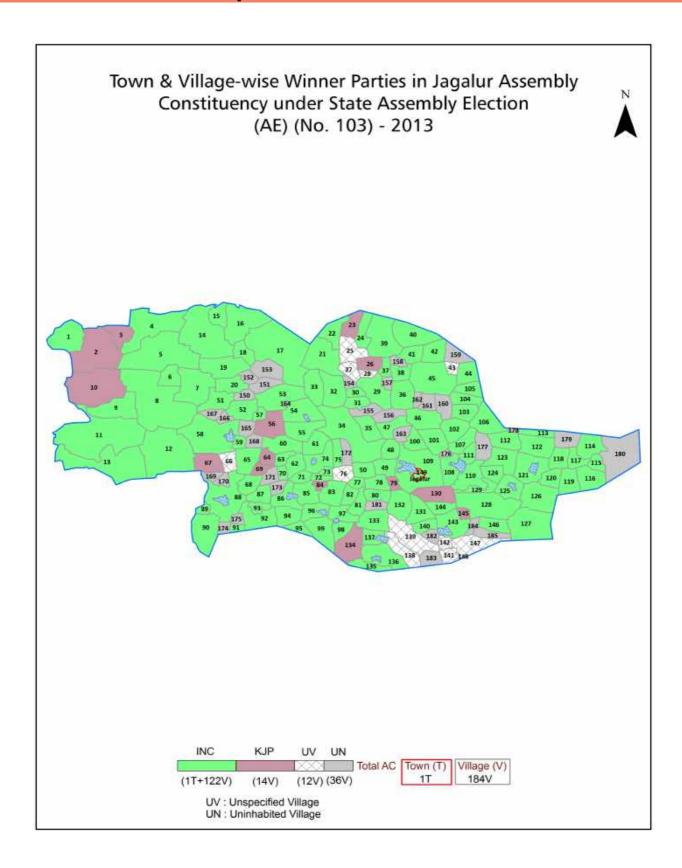

| 230-231  |  |  |  |
| 11  | Disclaimer                                                                                                                                                                                                                                                                                                                                                                                                                                              | 232      |  |  |  |

### **Location & Political Map**



#### **Administrative Setup**

#### List of Village Panchayat & Intermediate Panchayat (Block) Name - 2011

| Agasanahalli Basavanakote  Anabur Anajigeri Anajigeri  Arasinagundi Thoranagatte  Arsikeri Arsikeri  Asagodu Asagodu | Jagalur Jagalur Harapanahalli Jagalur Harapanahalli Jagalur |
|----------------------------------------------------------------------------------------------------------------------|-------------------------------------------------------------|
| Anajigeri Anajigeri Arasinagundi Thoranagatte Arsikeri Arsikeri Asagodu Asagodu                                      | Harapanahalli<br>Jagalur<br>Harapanahalli                   |
| Arasinagundi Thoranagatte Arsikeri Arsikeri Asagodu Asagodu                                                          | Jagalur<br>Harapanah