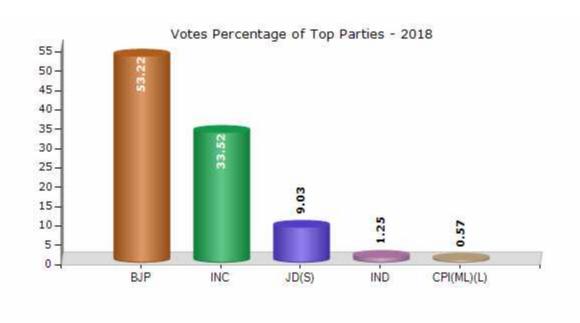

#### **Summary Result of Assembly Election - 2018**

| Candidate Name             | Party      | Votes | Votes % |
|----------------------------|------------|-------|---------|
| S.V.Ramachandra            | ВЈР        | 78948 | 53.22   |
| H.P.Rajesh                 | INC        | 49727 | 33.52   |
| Devendrappa.B              | JD(S)      | 13401 | 9.03    |
| A.L.Pushpa Lakshmana Swamy | IND        | 1856  | 1.25    |
| Ajjappa.T                  | CPI(ML)(L) | 847   | 0.57    |
| M. Nagendrappa             | IND        | 531   | 0.36    |
| M.B.Hanumanthappa          | IND        | 509   | 0.34    |
| P.Basavaraja               | KRRS       | 464   | 0.31    |
| B.H.Siddappa               | SP         | 358   | 0.24    |
| G.N.Bheemappa              | IND        | 341   | 0.23    |
| G.Kenchanagowda            | IND        | 273   | 0.18    |
| Chandranna                 | IND        | 225   | 0.15    |
|                            | NOTA       | 855   | 0.58    |