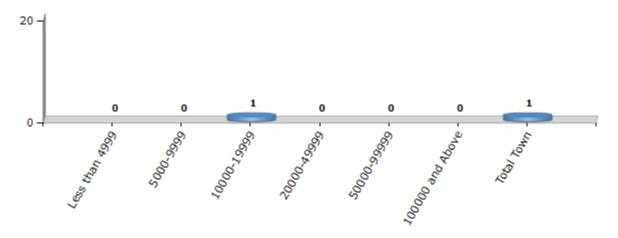

#### **Number of Towns by Population Size - 2011**

| Less than | 5000-9999 | 10000- | 20000- | 50000- | 100000 and | Total |
|-----------|-----------|--------|--------|--------|------------|-------|
| 4999      |           | 19999  | 49999  | 99999  | Above      | Town  |
| 0         | 0         | 1      | 0      | 0      | 0          | 1     |

Number of Towns by Population Size - 2011