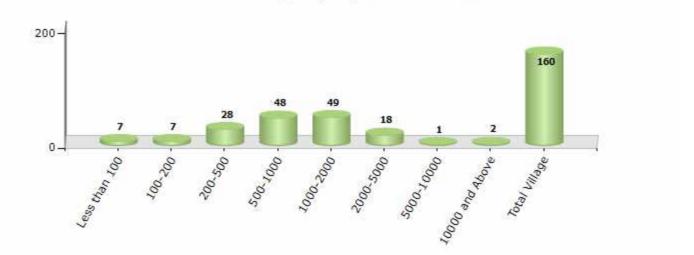

#### Number of Villages by Population Size - 2011

| Less<br>than<br>100 | 100-<br>200 | 200-<br>500 | 500-<br>1000 | 1000-<br>2000 | 2000-<br>5000 | 5000-<br>10000 | 10000<br>and<br>Above | Total<br>Village |
|---------------------|-------------|-------------|--------------|---------------|---------------|----------------|-----------------------|------------------|
| 7                   | 7           | 28          | 48           | 49            | 18            | 1              | 2                     | 160              |

Number of Villages by Population Size - 2011