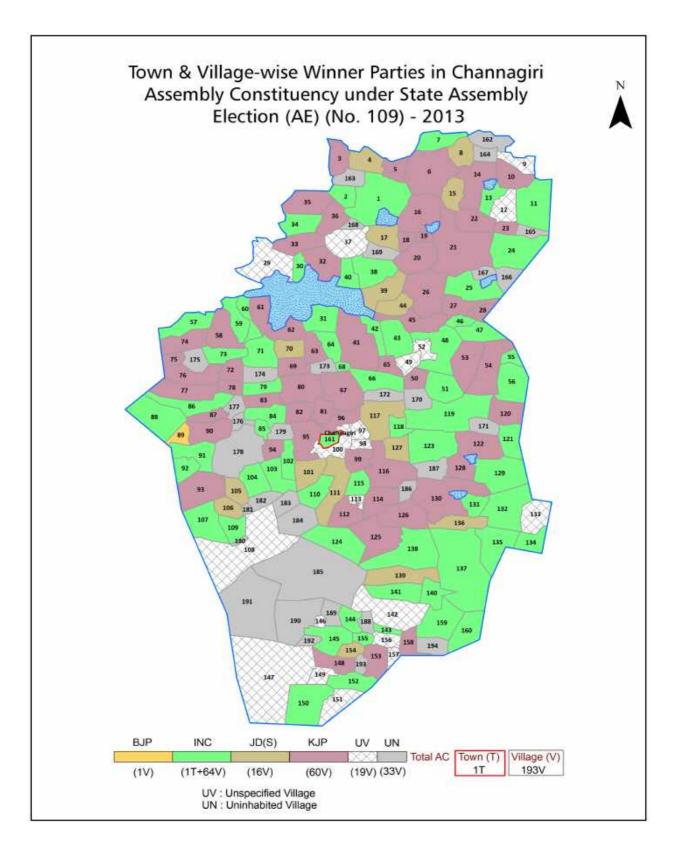

| 221-222  |
| 11  | Disclaimer                                                                                                                                                                                                                                                                                                                                                                                                                                                                | 223      |

#### Location & Political Map





#### **Administrative Setup**

#### List of Village Panchayat & Intermediate Panchayat (Block) Name - 2011

| Village Name      | Village Panchayat Name | Intermediate Panchayat<br>Name |
|-------------------|------------------------|--------------------------------|
| Channeshapura     | Hiremalali             | Channagiri                     |
| Chennenahalli     | Chennenahalli          | Channagiri                     |
| Chickkbennur      | Belliganodu            | Channagiri                     |
| Chikgangoor       | Chikgangoor            | Channagiri                     |
| Chikkabbigere     | Doddabbigere           | Channagiri                     |
| Chikkadevarahalli | Devarahalli            | Channagiri                     |
| Chikkakogalur     | Kogaloor               | C