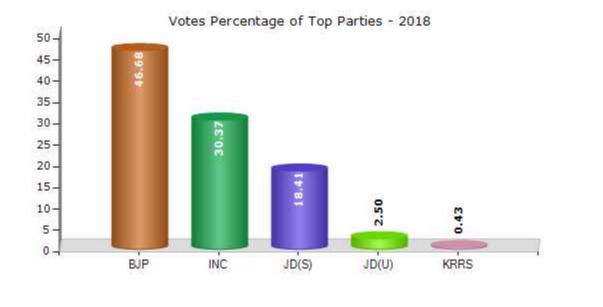

#### **Summary Result of Assembly Election - 2018**

| Candidate Name         | Party | Votes | Votes % |
|------------------------|-------|-------|---------|
| K Madalu Virupakshappa | BJP   | 73794 | 46.68   |
| Vadnal Rajanna         | INC   | 48014 | 30.37   |
| D Ramesha              | JD(S) | 29106 | 18.41   |
| Mahima J Patel         | JD(U) | 3954  | 2.5     |
| B R Rudresha           | KRRS  | 684   | 0.43    |
| Vijaykumar M T         | AIMEP | 464   | 0.29    |
| M B Veerabhadrappa     | IND   | 456   | 0.29    |
| Vijayakumara Patil B J | IND   | 375   | 0.24    |
| Jaffrulla Khan         | IND   | 177   | 0.11    |
| H R Harish             | ABHM  | 124   | 0.08    |
|                        | ΝΟΤΑ  | 946   | 0.6     |