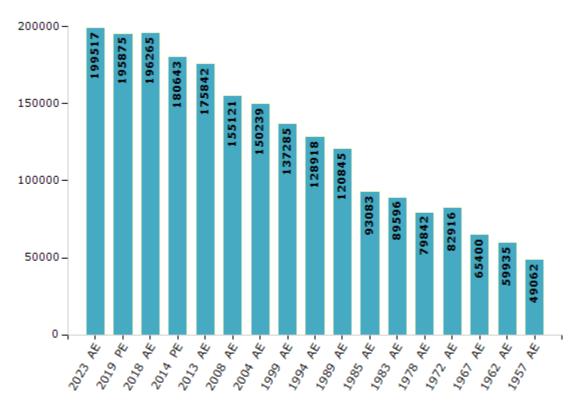

#### **Electors by Male & Female**

| Year    | Male   | Female | Others | Total  | Year    | Male  | Female | Others | Total  |
|---------|--------|--------|--------|--------|---------|-------|--------|--------|--------|
| 2023 AE | 100315 | 99194  | 8      | 199517 | 1999 AE | 68937 | 68348  | -      | 137285 |
| 2019 PE | 98968  | 96898  | 9      | 195875 | 1994 AE | 65785 | 63133  | -      | 128918 |
| 2018 AE | 99235  | 97021  | 9      | 196265 | 1989 AE | 61228 | 59617  | -      | 120845 |
| 2014 PE | 92407  | 88225  | 11     | 180643 | 1985 AE | 48013 | 45070  | -      | 93083  |
| 2013 AE | 90446  | 85396  | 0      | 175842 | 1983 AE | 46343 | 43253  | -      | 89596  |
| 2009 PE | -      | -      | -      | -      | 1978 AE | 40843 | 38999  | -      | 79842  |
| 2008 AE | 81330  | 73791  | -      | 155121 | 1972 AE | 42356 | 40560  | -      | 82916  |
| 2004 PE | -      | -      | -      | -      | 1967 AE | -     | -      | -      | 65400  |
| 2004 AE | 76323  | 73916  | -      | 150239 | 1962 AE | -     | -      | -      | 59935  |
| 1999 PE | -      | -      | -      | -      | 1957 AE | -     | -      | -      | 49062  |

Number of Electors

#### Note : AE : Assembly Election, PE : Assembly Segment of Parliamentary Election