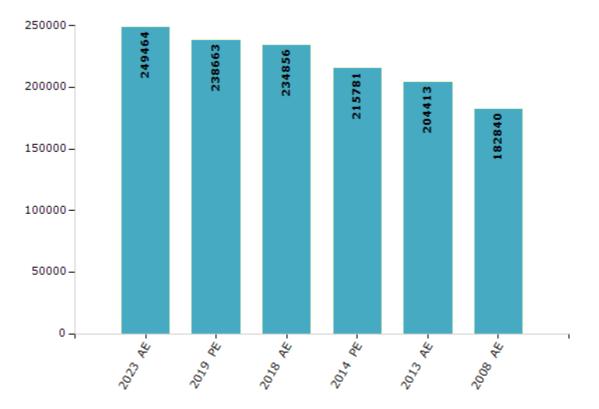

#### **Electors by Male & Female**

| Year    | Male   | Female | Others | Total  | Year    | Male | Female | Others | Total |
|---------|--------|--------|--------|--------|---------|------|--------|--------|-------|
| 2023 AE | 120990 | 128461 | 13     | 249464 | 1999 AE | -    | -      | -      | -     |
| 2019 PE | 116326 | 122326 | 11     | 238663 | 1994 AE | -    | -      | -      | -     |
| 2018 AE | 114723 | 120126 | 7      | 234856 | 1989 AE | -    | -      | -      | -     |
| 2014 PE | 105796 | 109985 | 0      | 215781 | 1985 AE | -    | -      | -      | -     |
| 2013 AE | 100012 | 104401 | 0      | 204413 | 1983 AE | -    | -      | -      | -     |
| 2009 PE | -      | -      | -      | -      | 1978 AE | -    | -      | -      | -     |
| 2008 AE | 88900  | 93940  | -      | 182840 | 1972 AE | -    | -      | -      | -     |
| 2004 PE | -      | -      | -      | -      | 1967 AE | -    | -      | -      | -     |
| 2004 AE | -      | -      | -      | -      | 1962 AE | -    | -      | -      | -     |
| 1999 PE | -      | -      | -      | -      | 1957 AE | -    | -      | -      | -     |

Number of Electors

Note : AE : Assembly Election, PE : Assembly Segment of Parliamentary Election