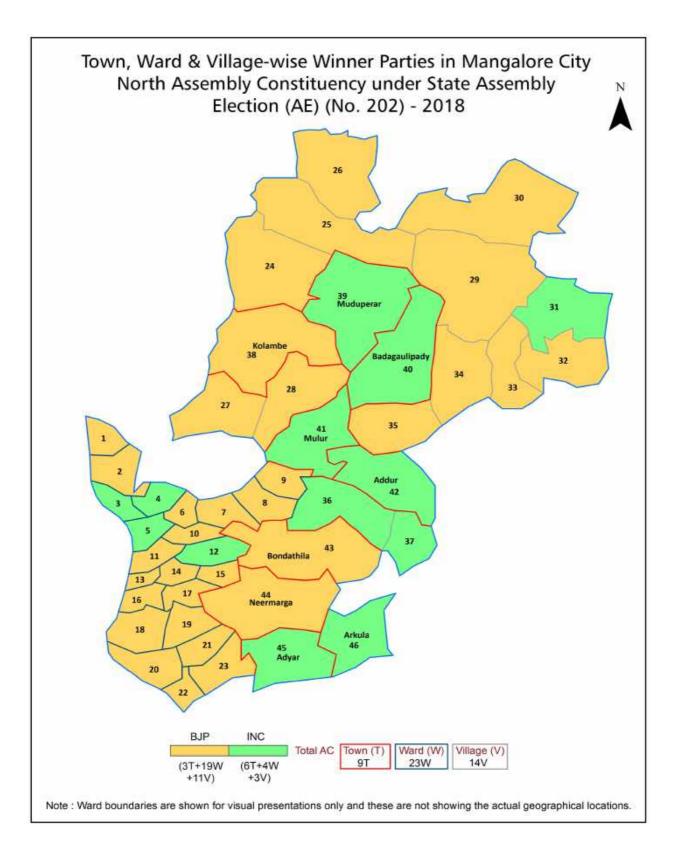

| 152-153  |
| 11  | Disclaimer                                                                                                                                                                                                                                                                                                                                                                                                                                                                                                   | 154      |

#### Location & Political Map





#### **Administrative Setup**

#### List of Village Panchayat & Intermediate Panchayat (Block) Name - 2011

| Village Name     | Village Panchayat Name | Intermediate Panchayat<br>Name |
|------------------|------------------------|--------------------------------|
| Adyapady         | Kandavara              | Mangalore                      |
| Badagayedapadavu | Yedapadav              | Mangalore                      |
| Kandavara        | Kandavara              | Mangalore                      |
| Killenjaru       | Kuppepadav             | Mangalore                      |
| Kolavooru        | Kuppepadav             | Mangalore                      |
| Kompadavu        | Muchur                 | Mangalore                      |
| Mallur           | Ulaibettu              | Mangalore