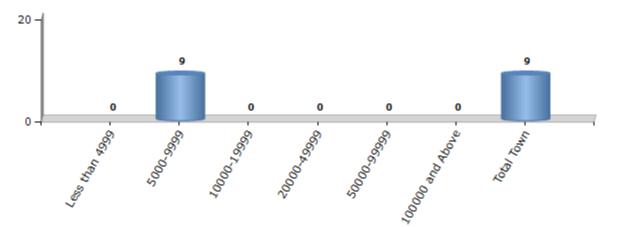

#### Number of Towns by Population Size - 2011

| Less than | 5000-9999 | 10000- | 20000- | 50000- | 100000 and | Total |
|-----------|-----------|--------|--------|--------|------------|-------|
| 4999      |           | 19999  | 49999  | 99999  | Above      | Town  |
| 0         | 9         | 0      | 0      | 0      | 0          | 9     |

Number of Towns by Population Size - 2011