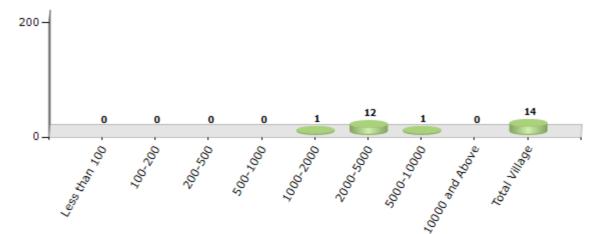

#### Number of Villages by Population Size - 2011

| Less<br>than<br>100 | 100-<br>200 | 200-<br>500 | 500-<br>1000 | 1000-<br>2000 | 2000-<br>5000 | 5000-<br>10000 | 10000<br>and<br>Above | Total<br>Village |
|---------------------|-------------|-------------|--------------|---------------|---------------|----------------|-----------------------|------------------|
| 0                   | 0           | 0           | 0            | 1             | 12            | 1              | 0                     | 14               |

Number of Villages by Population Size - 2011