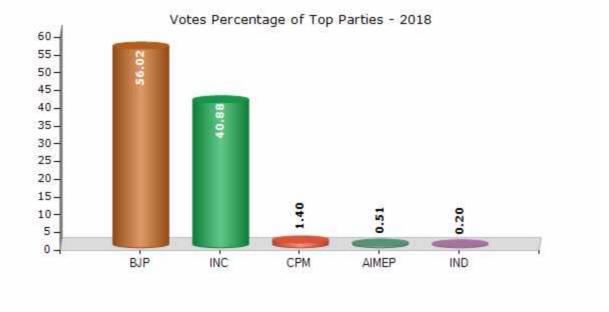

#### **Summary Result of Assembly Election - 2018**

| Candidate Name         | Party | Votes | Votes % |
|------------------------|-------|-------|---------|
| Dr.Bharath Shetty. Y   | BJP   | 98648 | 56.02   |
| B.A.Mohiuddin Bava     | INC   | 72000 | 40.88   |
| Muneer Katipalla       | СРМ   | 2472  | 1.4     |
| P.M. Ahammad           | AIMEP | 900   | 0.51    |
| Maxim Pinto            | IND   | 355   | 0.2     |
| Suresh.B.Salian        | АВНМ  | 303   | 0.17    |
| Supreeth Kumar Poojary | LAD   | 260   | 0.15    |
|                        | ΝΟΤΑ  | 1166  | 0.66    |