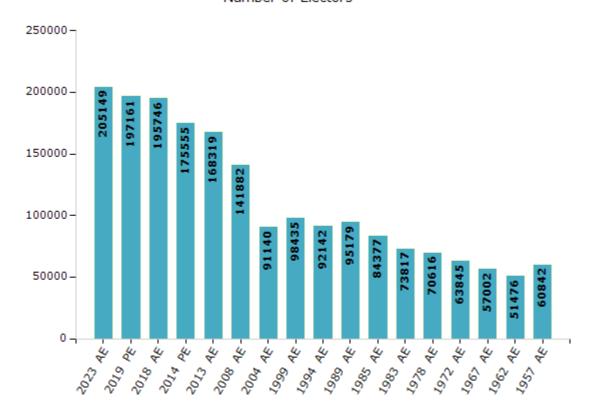

#### **Electors by Male & Female**

| Year    | Male   | Female | Others | Total  |
|---------|--------|--------|--------|--------|
| 2023 AE | 100708 | 104432 | 9      | 205149 |
| 2019 PE | 96820  | 100329 | 12     | 197161 |
| 2018 AE | 96197  | 99549  | 0      | 195746 |
| 2014 PE | 86510  | 89045  | 0      | 175555 |
| 2013 AE | 82926  | 85393  | 0      | 168319 |
| 2009 PE | -      | -      | -      | -      |
| 2008 AE | 69338  | 72544  | -      | 141882 |
| 2004 PE | -      | -      | -      | -      |
| 2004 AE | 44426  | 46714  | -      | 91140  |
| 1999 PE | -      | -      | -      | -      |

| Year    | Male  | Female | Others | Total |
|---------|-------|--------|--------|-------|
| 1999 AE | 47436 | 50999  | -      | 98435 |
| 1994 AE | 46318 | 45824  | -      | 92142 |
| 1989 AE | 47713 | 47466  | -      | 95179 |
| 1985 AE | 43809 | 40568  | -      | 84377 |
| 1983 AE | 36719 | 37098  | -      | 73817 |
| 1978 AE | 34046 | 36570  | -      | 70616 |
| 1972 AE | 31865 | 31980  | -      | 63845 |
| 1967 AE | -     | -      | -      | 57002 |
| 1962 AE | -     | -      | -      | 51476 |
| 1957 AE | -     | -      | -      | 60842 |

#### Number of Electors

Note: AE: Assembly Election, PE: Assembly Segment of Parliamentary Election