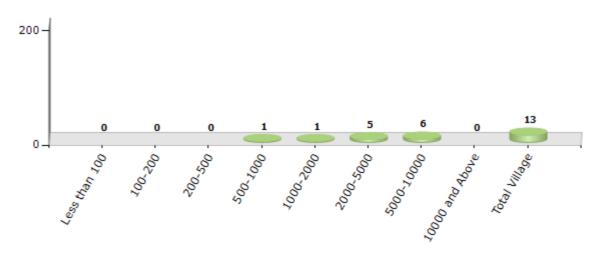

#### **Number of Villages by Population Size - 2011**

| Less<br>than<br>100 | 100-<br>200 | 200-<br>500 | 500-<br>1000 | 1000-<br>2000 | 2000-<br>5000 | 5000-<br>10000 | 10000<br>and<br>Above | Total<br>Village |
|---------------------|-------------|-------------|--------------|---------------|---------------|----------------|-----------------------|------------------|
| 0                   | 0           | 0           | 1            | 1             | 5             | 6              | 0                     | 13               |

Number of Villages by Population Size - 2011