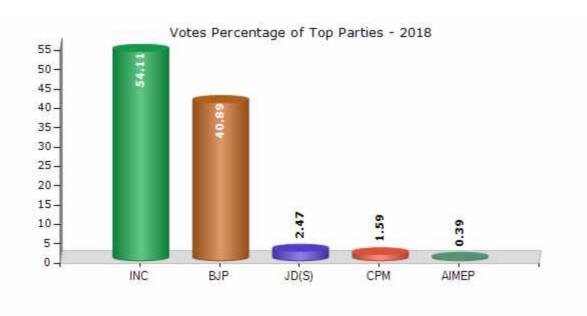

#### **Summary Result of Assembly Election - 2018**

| Candidate Name              | Party | Votes | Votes % |
|-----------------------------|-------|-------|---------|
| U.T.Abdul Khader            | INC   | 80813 | 54.11   |
| Santhosh Kumar Rai Boliyaru | ВЈР   | 61074 | 40.89   |
| K.Ashraf                    | JD(S) | 3692  | 2.47    |
| Nithin Kuthar               | СРМ   | 2372  | 1.59    |
| Usman                       | AIMEP | 586   | 0.39    |
|                             | NOTA  | 821   | 0.55    |