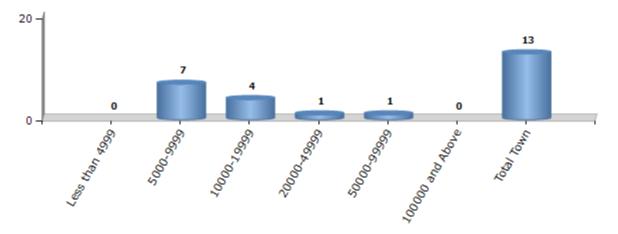

#### **Number of Towns by Population Size - 2011**

| Less than | 5000-9999 | 10000- | 20000- | 50000- | 100000 and | Total |
|-----------|-----------|--------|--------|--------|------------|-------|
| 4999      |           | 19999  | 49999  | 99999  | Above      | Town  |
| 0         | 7         | 4      | 1      | 1      | 0          | 13    |

Number of Towns by Population Size - 2011