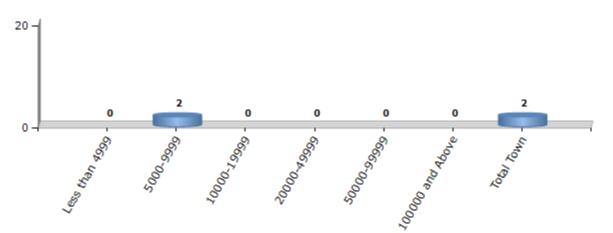

#### Number of Towns by Population Size - 2011

| Less than | 5000-9999 | 10000- | 20000- | 50000- | 100000 and | Total |
|-----------|-----------|--------|--------|--------|------------|-------|
| 4999      |           | 19999  | 49999  | 99999  | Above      | Town  |
| 0         | 2         | 0      | 0      | 0      | 0          | 2     |

Number of Towns by Population Size - 2011

indiastatelections