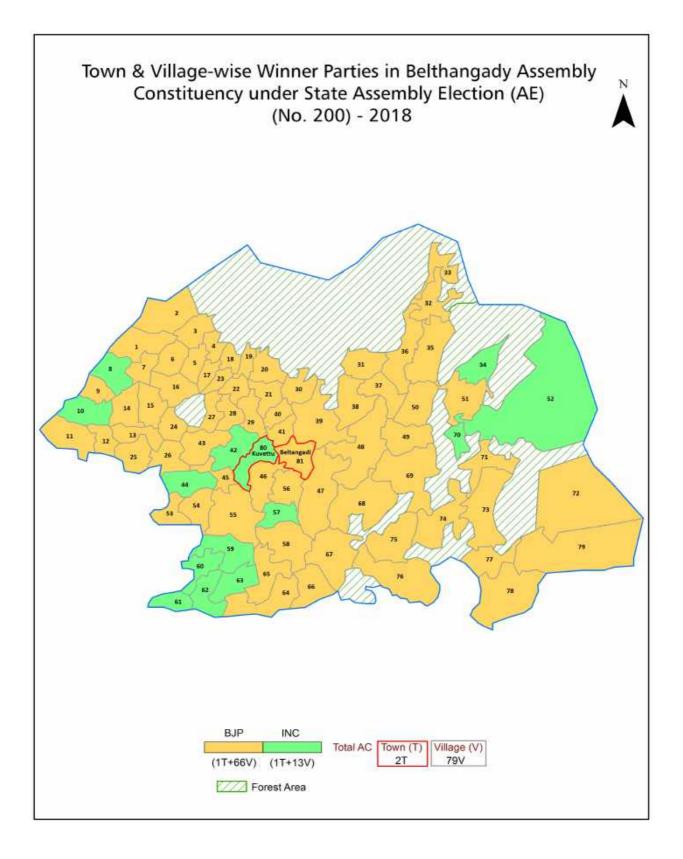

| 187      |  |  |  |  |
|     |                                                                                                                                                                                                                                                                                                                                                                                                                                                                           |          |  |  |  |  |

#### **Location & Political Map**



indiastatelections



#### **Administrative Setup**

#### List of Village Panchayat & Intermediate Panchayat (Block) Name - 2011

| Village Name    | Village Panchayat Name | Intermediate Panchayat<br>Name |
|-----------------|------------------------|--------------------------------|
| Andinje         | Andinje                | Beltangadi                     |
| Arambodi        | Arambodi               | Beltangadi                     |
| Badagakaranduru | Aladangadi             | Beltangadi                     |
| Badakodi        | Hosangady              | Beltangadi                     |
| Bajire          | Venooru                | Beltangadi                     |
| Balenja         | Balenja                | Beltangadi                     |
| Bandaru         | Bandaru                |