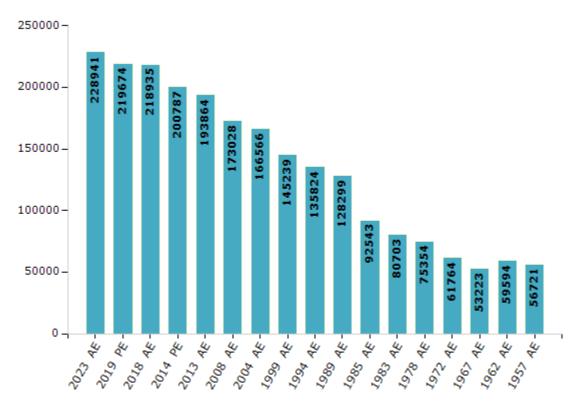

#### **Electors by Male & Female**

| Year    | Male   | Female | Others | Total  | Year    | Male  | Female | Others | Total  |
|---------|--------|--------|--------|--------|---------|-------|--------|--------|--------|
| 2023 AE | 113842 | 115098 | 1      | 228941 | 1999 AE | 72185 | 73054  | -      | 145239 |
| 2019 PE | 109556 | 110117 | 1      | 219674 | 1994 AE | 67763 | 68061  | -      | 135824 |
| 2018 AE | 109428 | 109506 | 1      | 218935 | 1989 AE | 63781 | 64518  | -      | 128299 |
| 2014 PE | 101764 | 99023  | 0      | 200787 | 1985 AE | 46695 | 45848  | -      | 92543  |
| 2013 AE | 98576  | 95288  | 0      | 193864 | 1983 AE | 40479 | 40224  | -      | 80703  |
| 2009 PE | -      | -      | -      | -      | 1978 AE | 38124 | 37230  | -      | 75354  |
| 2008 AE | 88007  | 85021  | -      | 173028 | 1972 AE | 30946 | 30818  | -      | 61764  |
| 2004 PE | -      | -      | -      | -      | 1967 AE | -     | -      | -      | 53223  |
| 2004 AE | 83076  | 83490  | -      | 166566 | 1962 AE | -     | -      | -      | 59594  |
| 1999 PE | -      | -      | -      | -      | 1957 AE | -     | -      | -      | 56721  |

Number of Electors

Note : AE : Assembly Election, PE : Assembly Segment of Parliamentary Election