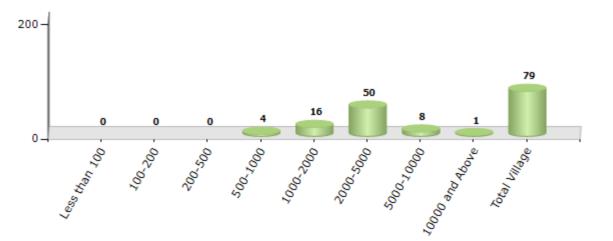

#### Number of Villages by Population Size - 2011

| Less<br>than<br>100 | 100-<br>200 | 200-<br>500 | 500-<br>1000 | 1000-<br>2000 | 2000-<br>5000 | 5000-<br>10000 | 10000<br>and<br>Above | Total<br>Village |
|---------------------|-------------|-------------|--------------|---------------|---------------|----------------|-----------------------|------------------|
| 0                   | 0           | 0           | 4            | 16            | 50            | 8              | 1                     | 79               |

Number of Villages by Population Size - 2011