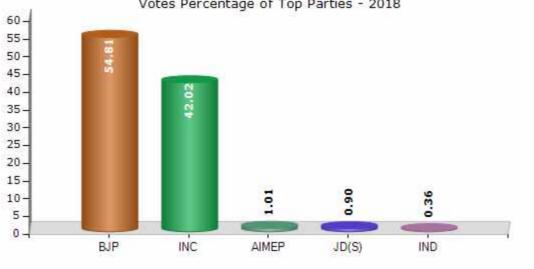

#### **Summary Result of Assembly Election - 2018**

| Candidate Name     | Party | Votes | Votes % |
|--------------------|-------|-------|---------|
| Harish Poonja      | BJP   | 98417 | 54.81   |
| K.Vasantha Bangera | INC   | 75443 | 42.02   |
| Jagannatha. M      | AIMEP | 1806  | 1.01    |
| Sumathi S Hegde    | JD(S) | 1612  | 0.9     |
| Venkatesha Bende   | IND   | 654   | 0.36    |
| U.M. Syed Hassan   | IND   | 373   | 0.21    |
|                    | ΝΟΤΑ  | 1245  | 0.69    |