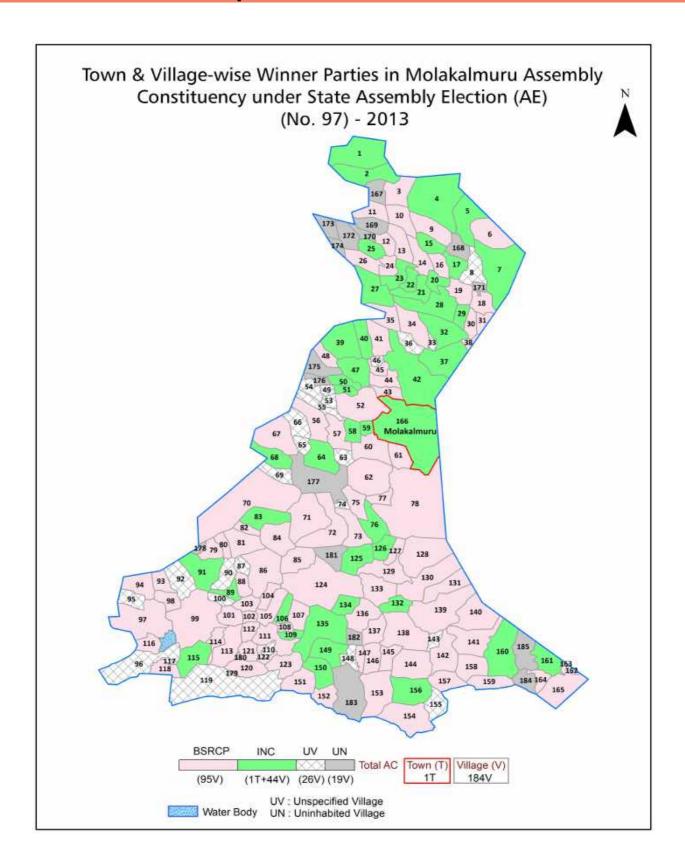

| 238-239  |  |  |  |
| 11  | Disclaimer                                                                                                                                                                                                                                                                                                                                                                                                                                              | 240      |  |  |  |

## **Location & Political Map**



#### **Administrative Setup**

#### List of Village Panchayat & Intermediate Panchayat (Block) Name - 2011

| Abbaiahnahalli Challakere  Adavimallapura Tumkurlahalli Molakalmuru  Amakundi Chikkerahalli Molakalmuru  Banavigondanahalli Ghataparthi Challakere  Bandethimmalapura Gowrasamudra Challakere  Bandravi Santhegudda Molakalmuru  Banjigere Byadareddyhalli Challakere  Baramasagara (B) Mallurahalli Challakere  Basapura Jahagirbuddenahalli Molakalmuru  Basapura Renukapura Challakere  Bhairanayakanahatti Nelagethanahatti Challakere  Bhatrahalli Chikkerahalli Molakalmuru  Bheemagondanahalli Nelagethanahatti Challakere  Bhoganahalli Devareddihalli Challakere  Bhoganahalli Devareddihalli Molakalmuru  Bommadevarahalli Thammenahalli Molakalmuru  Bommadevarahalli Devareddyhalli Challakere |  |