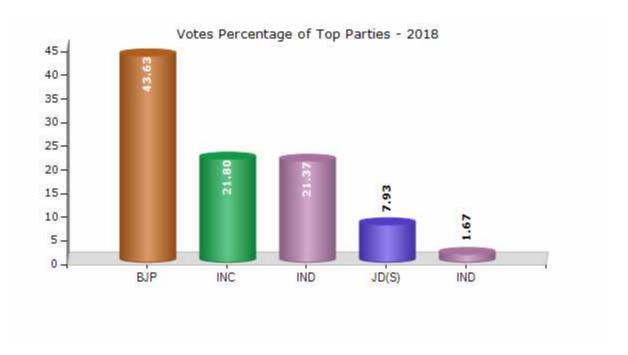

#### **Summary Result of Assembly Election - 2018**

| Candidate Name                                  | Party | Votes | Votes % |
|-------------------------------------------------|-------|-------|---------|
| B. Sreeramulu                                   | ВЈР   | 84018 | 43.63   |
| Dr   B. Yogesh Babu                             | INC   | 41973 | 21.8    |
| S. Thippeswamy                                  | IND   | 41152 | 21.37   |
| Patel G. M. Thippeswamy<br>(Yattinahattygowdru) | JD(S) | 15262 | 7.93    |
| S. Chandranna (Yattinahatty)                    | IND   | 3223  | 1.67    |
| K. Raghavendra                                  | PPOI  | 1427  | 0.74    |
| S. P. Raju (Sasalahatty Rajanna)                | IND   | 1366  | 0.71    |
| D. H. Parameshwarappa                           | IND   | 842   | 0.44    |
| P . Sumalatha                                   | AIMEP | 791   | 0.41    |
| S. Chandranna                                   | IND   | 725   | 0.38    |
| B. Gireesha                                     | IND   | 409   | 0.21    |
|                                                 | NOTA  | 1361  | 0.71    |