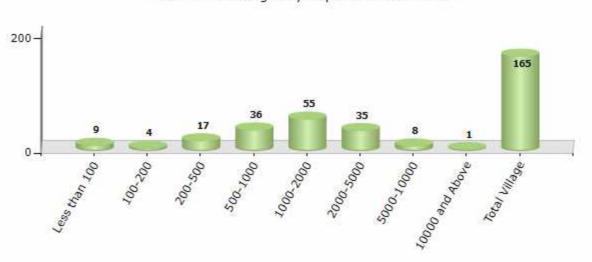

#### **Number of Villages by Population Size - 2011**

| Less<br>than<br>100 | 100-<br>200 | 200-<br>500 | 500-<br>1000 | 1000-<br>2000 | 2000-<br>5000 | 5000-<br>10000 | 10000<br>and<br>Above | Total<br>Village |
|---------------------|-------------|-------------|--------------|---------------|---------------|----------------|-----------------------|------------------|
| 9                   | 4           | 17          | 36           | 55            | 35            | 8              | 1                     | 165              |

Number of Villages by Population Size - 2011