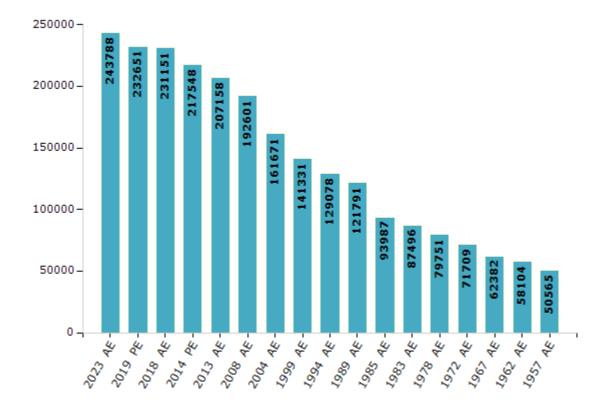

#### **Electors by Male & Female**

| Year    | Male   | Female | Others | Total  |
|---------|--------|--------|--------|--------|
| 2023 AE | 122985 | 120791 | 12     | 243788 |
| 2019 PE | 117748 | 114896 | 7      | 232651 |
| 2018 AE | 117038 | 114112 | 1      | 231151 |
| 2014 PE | 111240 | 106295 | 13     | 217548 |
| 2013 AE | 106334 | 100824 | 0      | 207158 |
| 2009 PE | -      | -      | -      | -      |
| 2008 AE | 96995  | 95606  | -      | 192601 |
| 2004 PE | -      | -      | -      | -      |
| 2004 AE | 81221  | 80450  | -      | 161671 |
| 1999 PE | -      | -      | -      | -      |

| Year    | Male  | Female | Others | Total  |
|---------|-------|--------|--------|--------|
| 1999 AE | 70965 | 70366  | -      | 141331 |
| 1994 AE | 65377 | 63701  | -      | 129078 |
| 1989 AE | 61407 | 60384  | -      | 121791 |
| 1985 AE | 47632 | 46355  | -      | 93987  |
| 1983 AE | 44832 | 42664  | -      | 87496  |
| 1978 AE | 40651 | 39100  | -      | 79751  |
| 1972 AE | 37057 | 34652  | -      | 71709  |
| 1967 AE | -     | -      | -      | 62382  |
| 1962 AE | -     | -      | -      | 58104  |
| 1957 AE | -     | -      | -      | 50565  |

#### Number of Electors

Note: AE: Assembly Election, PE: Assembly Segment of Parliamentary Election