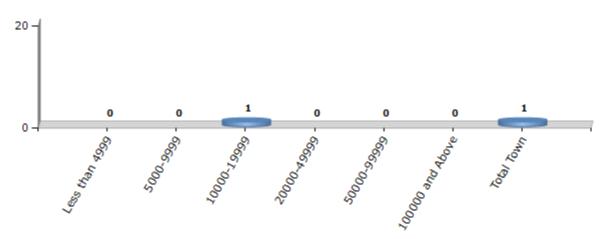

#### **Number of Towns by Population Size - 2011**

| Less than | 5000-9999 | 10000- | 20000- | 50000- | 100000 and | Total |
|-----------|-----------|--------|--------|--------|------------|-------|
| 4999      |           | 19999  | 49999  | 99999  | Above      | Town  |
| 0         | 0         | 1      | 0      | 0      | 0          | 1     |

Number of Towns by Population Size - 2011