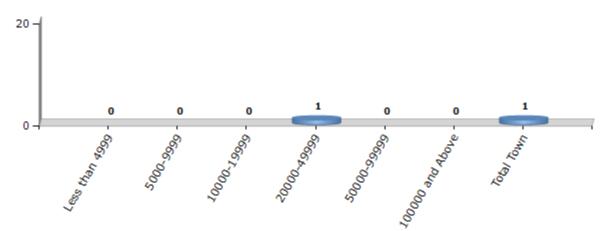

#### Number of Towns by Population Size - 2011

| Less than | 5000-9999 | 10000- | 20000- | 50000- | 100000 and | Total |
|-----------|-----------|--------|--------|--------|------------|-------|
| 4999      |           | 19999  | 49999  | 99999  | Above      | Town  |
| 0         | 0         | 0      | 1      | 0      | 0          | 1     |

Number of Towns by Population Size - 2011

indiastatelections