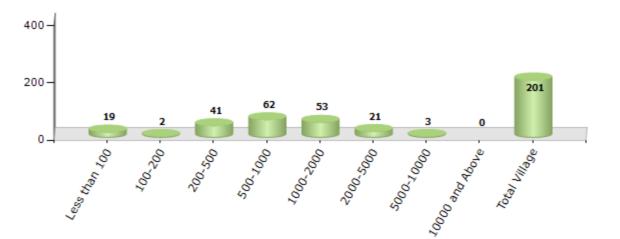

#### Number of Villages by Population Size - 2011

| Less<br>than<br>100 | 100-<br>200 | 200-<br>500 | 500-<br>1000 | 1000-<br>2000 | 2000-<br>5000 | 5000-<br>10000 | 10000<br>and<br>Above | Total<br>Village |
|---------------------|-------------|-------------|--------------|---------------|---------------|----------------|-----------------------|------------------|
| 19                  | 2           | 41          | 62           | 53            | 21            | 3              | 0                     | 201              |

Number of Villages by Population Size - 2011