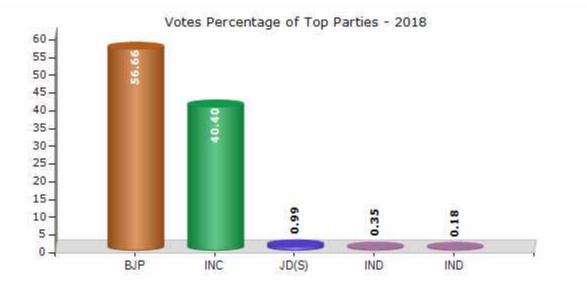

#### **Summary Result of Assembly Election - 2018**

| Candidate Name            | Party | Votes | Votes % |
|---------------------------|-------|-------|---------|
| Gulihatti D Shekar        | BJP   | 90562 | 56.66   |
| B G Govindappa            | INC   | 64570 | 40.4    |
| Shashikumar               | JD(S) | 1575  | 0.99    |
| M S Sathish Jangama       | IND   | 562   | 0.35    |
| Shamanth A R              | IND   | 287   | 0.18    |
| C S Thyagarajan           | IND   | 221   | 0.14    |
| Prakashmurthy             | КЈР   | 188   | 0.12    |
| G R Revanna Goravinakallu | IND   | 157   | 0.1     |
| Manjunatha V Bandre       | КРЈР  | 141   | 0.09    |
| B T Girisha               | IND   | 135   | 0.08    |
| M C Dhananjaya            | IND   | 122   | 0.08    |
|                           | ΝΟΤΑ  | 1326  | 0.83    |