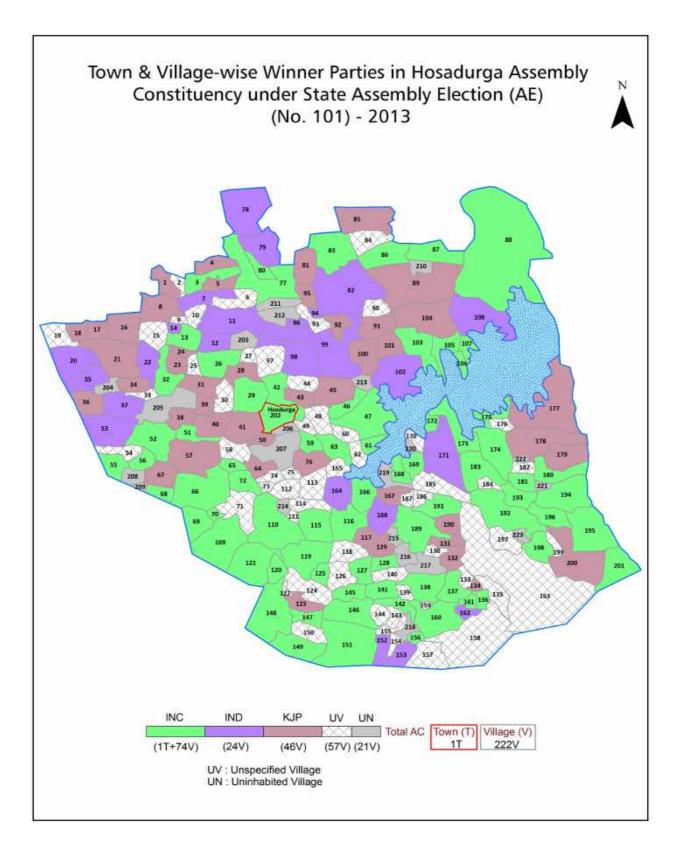

## Hosadurga Vidhan Sabha

#### **Location & Political Map**

indiastatelections