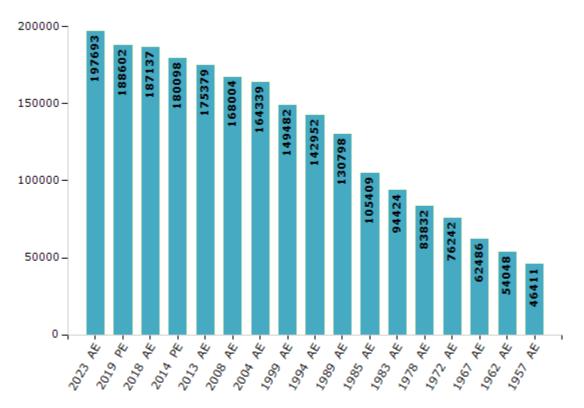

#### **Electors by Male & Female**

| Year    | Male  | Female | Others | Total  | Year    | Male  | Female | Others | Total  |
|---------|-------|--------|--------|--------|---------|-------|--------|--------|--------|
| 2023 AE | 99453 | 98240  | 0      | 197693 | 1999 AE | 75468 | 74014  | -      | 149482 |
| 2019 PE | 96121 | 92481  | 0      | 188602 | 1994 AE | 71899 | 71053  | -      | 142952 |
| 2018 AE | 95626 | 91511  | 0      | 187137 | 1989 AE | 66296 | 64502  | -      | 130798 |
| 2014 PE | 92597 | 87498  | 3      | 180098 | 1985 AE | 53588 | 51821  | -      | 105409 |
| 2013 AE | 90664 | 84715  | 0      | 175379 | 1983 AE | 47996 | 46428  | -      | 94424  |
| 2009 PE | -     | -      | -      | -      | 1978 AE | 42302 | 41530  | -      | 83832  |
| 2008 AE | 86356 | 81648  | -      | 168004 | 1972 AE | 39148 | 37094  | -      | 76242  |
| 2004 PE | -     | -      | -      | -      | 1967 AE | -     | -      | -      | 62486  |
| 2004 AE | 83256 | 81083  | -      | 164339 | 1962 AE | -     | -      | -      | 54048  |
| 1999 PE | -     | -      | -      | -      | 1957 AE | -     | -      | -      | 46411  |

Number of Electors