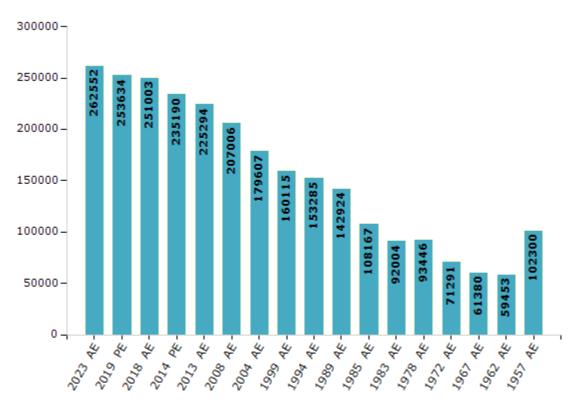

#### **Electors by Male & Female**

| Year    | Male   | Female | Others | Total  | Year    | Male  | Female | Others | Total  |
|---------|--------|--------|--------|--------|---------|-------|--------|--------|--------|
| 2023 AE | 129686 | 132832 | 34     | 262552 | 1999 AE | 80954 | 79161  | -      | 160115 |
| 2019 PE | 126190 | 127409 | 35     | 253634 | 1994 AE | 80253 | 73032  | -      | 153285 |
| 2018 AE | 125340 | 125620 | 43     | 251003 | 1989 AE | 74824 | 68100  | -      | 142924 |
| 2014 PE | 117862 | 117311 | 17     | 235190 | 1985 AE | 55988 | 52179  | -      | 108167 |
| 2013 AE | 113330 | 111950 | 14     | 225294 | 1983 AE | 47072 | 44932  | -      | 92004  |
| 2009 PE | -      | -      | -      | -      | 1978 AE | 43074 | 50372  | -      | 93446  |
| 2008 AE | 104906 | 102100 | -      | 207006 | 1972 AE | 37535 | 33756  | -      | 71291  |
| 2004 PE | -      | -      | -      | -      | 1967 AE | -     | -      | -      | 61380  |
| 2004 AE | 90544  | 89063  | -      | 179607 | 1962 AE | -     | -      | -      | 59453  |
| 1999 PE | -      | -      | -      | -      | 1957 AE | -     | -      | -      | 102300 |

Number of Electors

Note : AE : Assembly Election, PE : Assembly Segment of Parliamentary Election