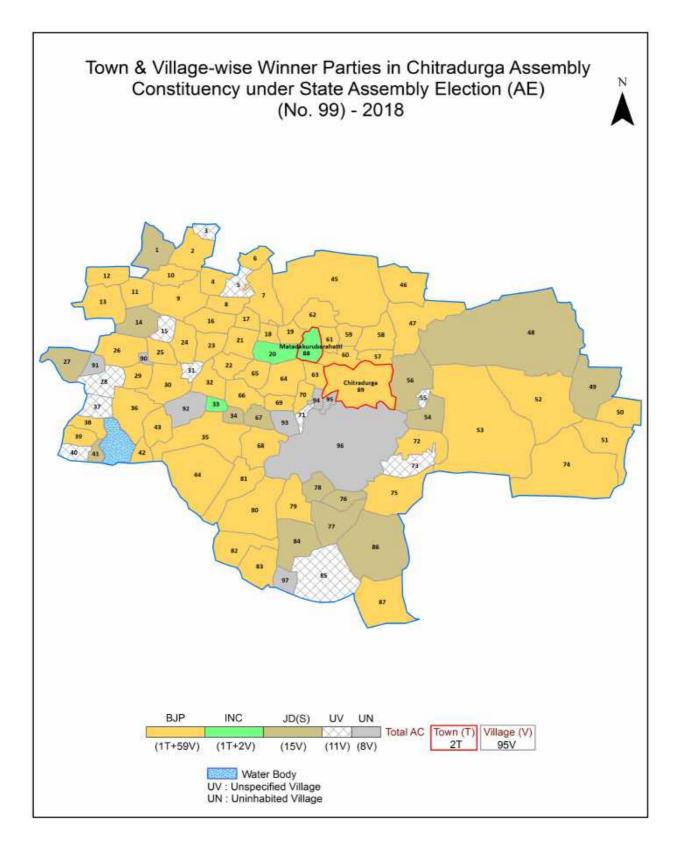

| 235-236  |  |  |  |  |
| 11  | Disclaimer                                                                                                                                                                                                                                                                                                                                                                                                                                                                | 237      |  |  |  |  |

#### **Location & Political Map**







#### **Administrative Setup**

#### List of Village Panchayat & Intermediate Panchayat (Block) Name - 2011

| Village Name           | Village Panchayat Name | Intermediate Panchayat<br>Name |
|------------------------|------------------------|--------------------------------|
| Alaghatta              | Alaghatta              | Chitradurga                    |
| Annehal                | Annehal                | Chitradurga                    |
| Attikatte              | Siddapura              | Chitradurga                    |
| Baligatte              | Iyyanahalli            | Chitradurga                    |
| Bedarabommenahalli     | Bommenahalli           | Chitradurga                    |
| Beeravara              | Iyyanahalli            | Chitradurga                    |
| Bett