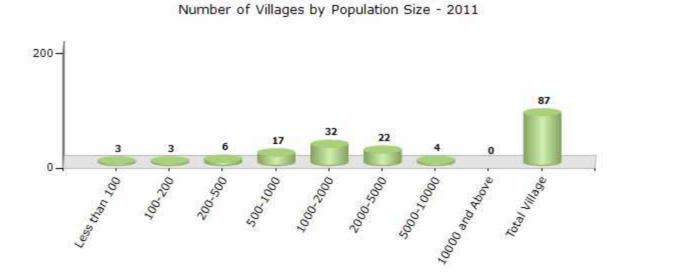

#### Number of Villages by Population Size - 2011

| Less<br>than<br>100 | 100-<br>200 | 200-<br>500 | 500-<br>1000 | 1000-<br>2000 | 2000-<br>5000 | 5000-<br>10000 | 10000<br>and<br>Above | Total<br>Village |
|---------------------|-------------|-------------|--------------|---------------|---------------|----------------|-----------------------|------------------|
| 3                   | 3           | 6           | 17           | 32            | 22            | 4              | 0                     | 87               |