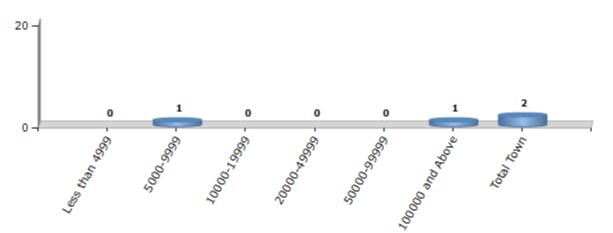

#### Number of Towns by Population Size - 2011

| Less than | 5000-9999 | 10000- | 20000- | 50000- | 100000 and | Total |
|-----------|-----------|--------|--------|--------|------------|-------|
| 4999      |           | 19999  | 49999  | 99999  | Above      | Town  |
| 0         | 1         | 0      | 0      | 0      | 1          | 2     |

Number of Towns by Population Size - 2011