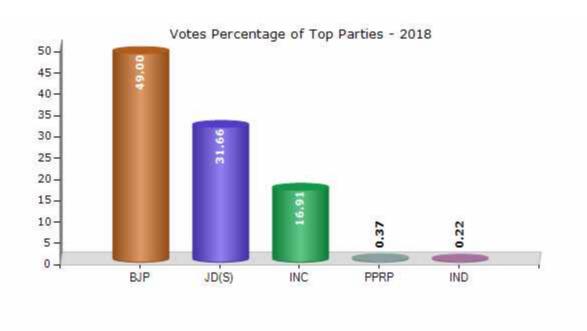

#### **Summary Result of Assembly Election - 2018**

| Candidate Name                      | Party | Votes  | Votes % |
|-------------------------------------|-------|--------|---------|
| S.R.Vishwanath                      | ВЈР   | 120110 | 49      |
| A M Hanumanthegowda                 | JD(S) | 77607  | 31.66   |
| M N Gopalakrishna                   | INC   | 41449  | 16.91   |
| Н Магарра                           | PPRP  | 914    | 0.37    |
| Hanumanthegowda H A                 | IND   | 547    | 0.22    |
| Umesh B                             | RMVP  | 463    | 0.19    |
| Krishna Murthy L S                  | IND   | 416    | 0.17    |
| Dr.K.S.Swamy                        | IND   | 393    | 0.16    |
| Syed Nadeem S                       | AIMEP | 342    | 0.14    |
| Narayanaswamy M                     | IND   | 264    | 0.11    |
| N.Ramakrishnappa                    | КЈР   | 227    | 0.09    |
| H K Gopala Krishna                  | IND   | 215    | 0.09    |
| Syed Nijam @ Nizamuddin Shah Khadri | FCI   | 137    | 0.06    |
|                                     | NOTA  | 2051   | 0.84    |