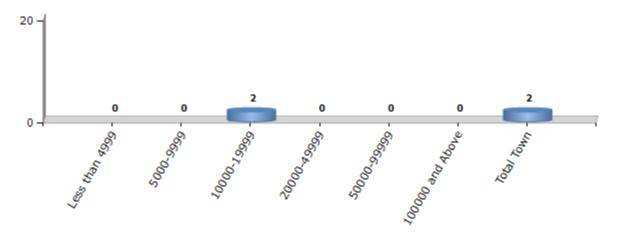

#### **Number of Towns by Population Size - 2011**

| Less than<br>4999 | 5000-9999 | 10000-<br>19999 | 20000-<br>49999 | 50000-<br>99999 | 100000 and<br>Above | Total<br>Town |
|-------------------|-----------|-----------------|-----------------|-----------------|---------------------|---------------|
| 0                 | 0         | 2               | 0               | 0               | 0                   | 2             |

Number of Towns by Population Size - 2011