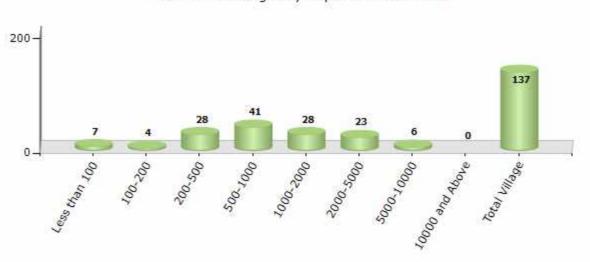

#### **Number of Villages by Population Size - 2011**

| Less<br>than<br>100 | 100-<br>200 | 200-<br>500 | 500-<br>1000 | 1000-<br>2000 | 2000-<br>5000 | 5000-<br>10000 | 10000<br>and<br>Above | Total<br>Village |
|---------------------|-------------|-------------|--------------|---------------|---------------|----------------|-----------------------|------------------|
| 7                   | 4           | 28          | 41           | 28            | 23            | 6              | 0                     | 137              |

Number of Villages by Population Size - 2011