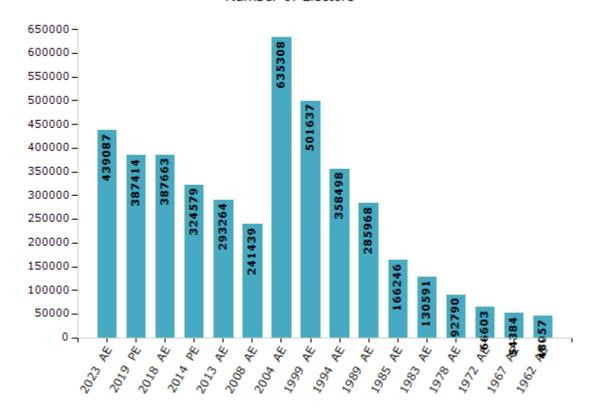

#### **Electors by Male & Female**

| Year    | Male   | Female | Others | Total  |
|---------|--------|--------|--------|--------|
| 2023 AE | 223707 | 215298 | 82     | 439087 |
| 2019 PE | 198850 | 188504 | 60     | 387414 |
| 2018 AE | 199303 | 188301 | 59     | 387663 |
| 2014 PE | 167898 | 156645 | 36     | 324579 |
| 2013 AE | 151572 | 141666 | 26     | 293264 |
| 2009 PE | -      | -      | -      | -      |
| 2008 AE | 125557 | 115882 | -      | 241439 |
| 2004 PE | -      | -      | -      | -      |
| 2004 AE | 336440 | 298868 | -      | 635308 |
| 1999 PE | -      | -      | -      | -      |

| Year    | Male   | Female | Others | Total  |
|---------|--------|--------|--------|--------|
| 1999 AE | 272451 | 229186 | -      | 501637 |
| 1994 AE | 189399 | 169099 | -      | 358498 |
| 1989 AE | 151806 | 134162 | -      | 285968 |
| 1985 AE | 90173  | 76073  | -      | 166246 |
| 1983 AE | 75642  | 54949  | -      | 130591 |
| 1978 AE | 48718  | 44072  | -      | 92790  |
| 1972 AE | 34598  | 32005  | -      | 66603  |
| 1967 AE | -      | -      | -      | 54384  |
| 1962 AE | -      | -      | -      | 48057  |
| 1957 AF | _      | _      | _      | _      |

#### Number of Electors

**Note:** AE: Assembly Election, PE: Assembly Segment of Parliamentary Election