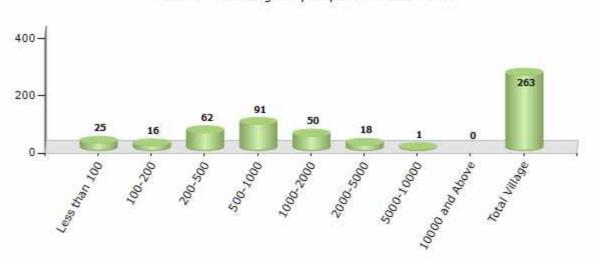

#### Number of Villages by Population Size - 2011

| Less<br>than<br>100 | 100-<br>200 | 200-<br>500 | 500-<br>1000 | 1000-<br>2000 | 2000-<br>5000 | 5000-<br>10000 | 10000<br>and<br>Above | Total<br>Village |
|---------------------|-------------|-------------|--------------|---------------|---------------|----------------|-----------------------|------------------|
| 25                  | 16          | 62          | 91           | 50            | 18            | 1              | 0                     | 263              |