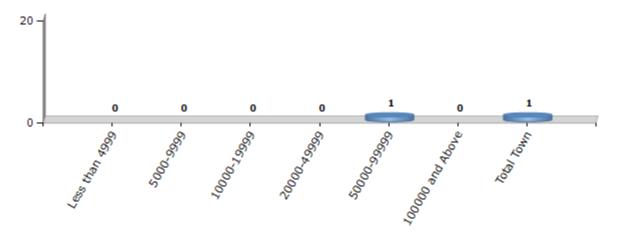

#### **Number of Towns by Population Size - 2011**

| Less than | 5000-9999 | 10000- | 20000- | 50000- | 100000 and | Total |
|-----------|-----------|--------|--------|--------|------------|-------|
| 4999      |           | 19999  | 49999  | 99999  | Above      | Town  |
| 0         | 0         | 0      | 0      | 1      | 0          | 1     |