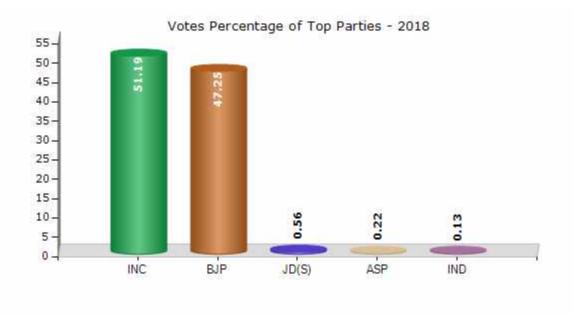

#### **Summary Result of Assembly Election - 2018**

| Candidate Name           | Party | Votes | Votes % |
|--------------------------|-------|-------|---------|
| N Nagaraju (M.T.B)       | INC   | 98824 | 51.19   |
| Sharath Kumar Bachegowda | ВЈР   | 91227 | 47.25   |
| Krishna Murthy R         | JD(S) | 1083  | 0.56    |
| Ramesha                  | ASP   | 417   | 0.22    |
| V Shamanna               | IND   | 242   | 0.13    |
| Suresha C                | IND   | 184   | 0.1     |
| G Shrinivasa             | AIMEP | 142   | 0.07    |
| Rajesh T K               | IND   | 120   | 0.06    |
| Raveesha T               | IND   | 67    | 0.03    |
| B V Manjunatha           | IND   | 66    | 0.03    |
| Manjunatha Gowda T V     | IND   | 61    | 0.03    |
| Nagaraj D.C.N            | IND   | 52    | 0.03    |
| Nagaraj V                | IND   | 47    | 0.02    |
|                          | NOTA  | 539   | 0.28    |