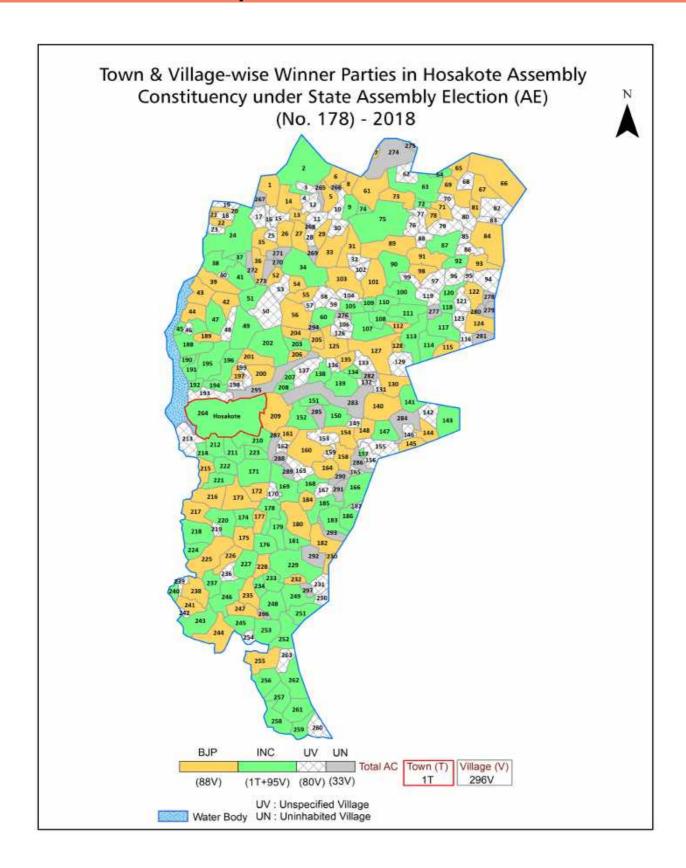

# Karnataka Assembly Factbook<sup>™</sup>

**Hosakote Assembly Constituency** 

Hosakote Vidhan Sabha