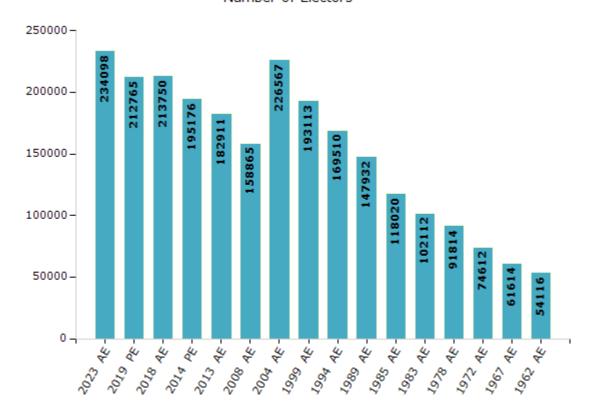

#### **Electors by Male & Female**

| Year    | Male   | Female | Others | Total  |
|---------|--------|--------|--------|--------|
| 2023 AE | 116269 | 117807 | 22     | 234098 |
| 2019 PE | 107782 | 104957 | 26     | 212765 |
| 2018 AE | 108248 | 105486 | 16     | 213750 |
| 2014 PE | 99413  | 95750  | 13     | 195176 |
| 2013 AE | 93556  | 89349  | 6      | 182911 |
| 2009 PE | -      | -      | -      | -      |
| 2008 AE | 81391  | 77474  | -      | 158865 |
| 2004 PE | -      | -      | -      | -      |
| 2004 AE | 117167 | 109400 | -      | 226567 |
| 1999 PE | -      | -      | -      | -      |

| Year    | Male   | Female | Others | Total  |
|---------|--------|--------|--------|--------|
| 1999 AE | 100186 | 92927  | -      | 193113 |
| 1994 AE | 87349  | 82161  | -      | 169510 |
| 1989 AE | 75981  | 71951  | -      | 147932 |
| 1985 AE | 62116  | 55904  | -      | 118020 |
| 1983 AE | 53553  | 48559  | -      | 102112 |
| 1978 AE | 47352  | 44462  | -      | 91814  |
| 1972 AE | 38598  | 36014  | -      | 74612  |
| 1967 AE | -      | -      | -      | 61614  |
| 1962 AE | -      | -      | -      | 54116  |
| 1957 AF | _      | _      | _      | _      |

#### Number of Electors

Note: AE: Assembly Election, PE: Assembly Segment of Parliamentary Election