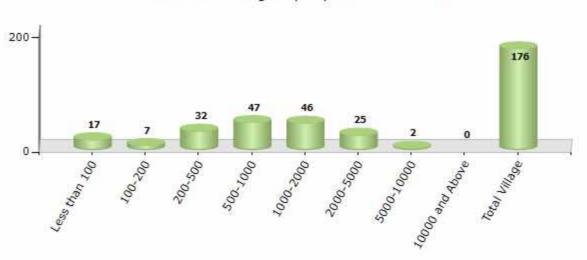

#### **Number of Villages by Population Size - 2011**

| Less<br>than<br>100 | 100-<br>200 | 200-<br>500 | 500-<br>1000 | 1000-<br>2000 | 2000-<br>5000 | 5000-<br>10000 | 10000<br>and<br>Above | Total<br>Village |
|---------------------|-------------|-------------|--------------|---------------|---------------|----------------|-----------------------|------------------|
| 17                  | 7           | 32          | 47           | 46            | 25            | 2              | 0                     | 176              |