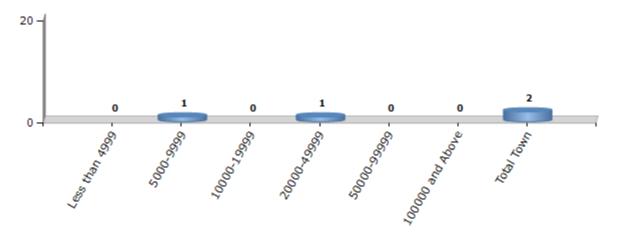

#### **Number of Towns by Population Size - 2011**

| Less than<br>4999 | 5000-9999 | 10000-<br>19999 | 20000-<br>49999 | 50000-<br>99999 | 100000 and<br>Above | Total<br>Town |
|-------------------|-----------|-----------------|-----------------|-----------------|---------------------|---------------|
| 0                 | 1         | 0               | 1               | 0               | 0                   | 2             |

Number of Towns by Population Size - 2011