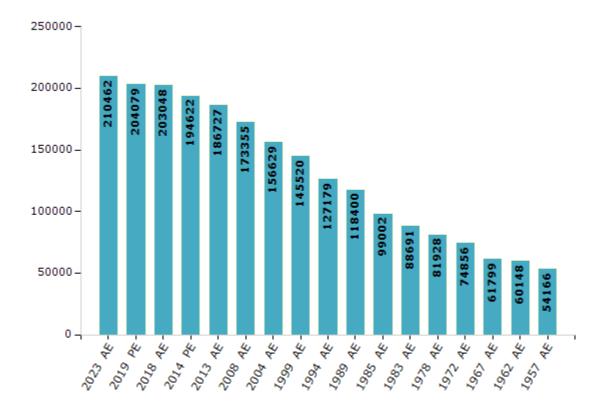

#### **Electors by Male & Female**

| Year    | Male   | Female | Others | Total  |
|---------|--------|--------|--------|--------|
| 2023 AE | 104110 | 106347 | 5      | 210462 |
| 2019 PE | 101625 | 102451 | 3      | 204079 |
| 2018 AE | 101236 | 101810 | 2      | 203048 |
| 2014 PE | 98055  | 96563  | 4      | 194622 |
| 2013 AE | 94465  | 92255  | 7      | 186727 |
| 2009 PE | -      | -      | -      | -      |
| 2008 AE | 87713  | 85642  | -      | 173355 |
| 2004 PE | -      | -      | -      | -      |
| 2004 AE | 81410  | 75219  | -      | 156629 |
| 1999 PE | -      | -      | -      | -      |

| Year    | Male  | Female | Others | Total  |
|---------|-------|--------|--------|--------|
| 1999 AE | 74442 | 71078  | -      | 145520 |
| 1994 AE | 65091 | 62088  | -      | 127179 |
| 1989 AE | 60495 | 57905  | -      | 118400 |
| 1985 AE | 50902 | 48100  | -      | 99002  |
| 1983 AE | 45732 | 42959  | -      | 88691  |
| 1978 AE | 41613 | 40315  | -      | 81928  |
| 1972 AE | 38819 | 36037  | -      | 74856  |
| 1967 AE | -     | -      | -      | 61799  |
| 1962 AE | -     | -      | -      | 60148  |
| 1957 AE | -     | -      | -      | 54166  |

#### Number of Electors

Note: AE: Assembly Election, PE: Assembly Segment of Parliamentary Election