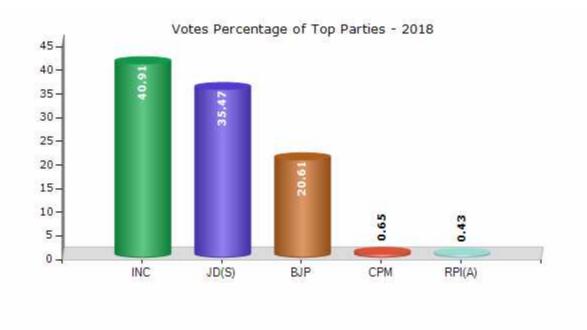

#### **Summary Result of Assembly Election - 2018**

| Candidate Name              | Party  | Votes | Votes % |
|-----------------------------|--------|-------|---------|
| N.H.Shivashankara Reddy     | INC    | 69000 | 40.91   |
| C.R.Narasimhamurthy         | JD(S)  | 59832 | 35.47   |
| K.Jaipal Reddy              | ВЈР    | 34759 | 20.61   |
| N.R.Ravichandrareddy        | СРМ    | 1095  | 0.65    |
| Anantha.G. (P.T.Master)     | RPI(A) | 731   | 0.43    |
| V.C.Sachidanandamurthy      | ВЈС    | 600   | 0.36    |
| N.Hanumanthanayaka          | IND    | 453   | 0.27    |
| G.R.Mohan Kumar             | IND    | 325   | 0.19    |
| Yogeesha. H.V.              | AIMEP  | 314   | 0.19    |
| G.N.Ravi                    | IND    | 234   | 0.14    |
| D.Palya. Khadar Subhan Khan | SP     | 192   | 0.11    |
| Amjad Khan (Nadim)          | IND    | 190   | 0.11    |
| Devaki. B.A.                | PPOI   | 161   | 0.1     |
|                             | NOTA   | 784   | 0.46    |