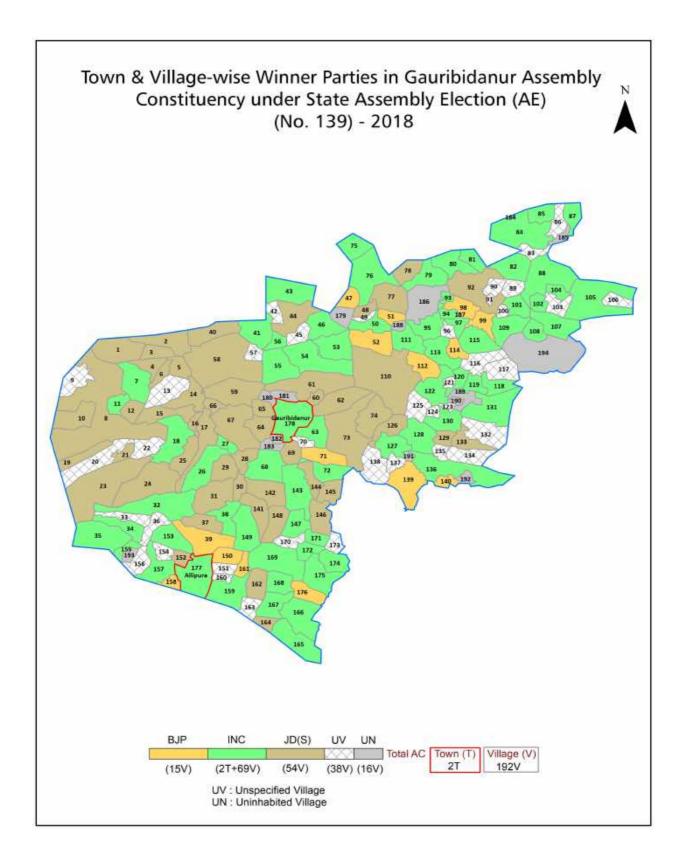

| 232-233  |
| 11  | Disclaimer                                                                                                                                                                                                                                                                                                                                                                                                                                              | 234      |

### **Location & Political Map**



#### **Administrative Setup**

#### List of Village Panchayat & Intermediate Panchayat (Block) Name - 2011

| Village Name        | Village Panchayat Name | Intermediate Panchayat<br>Name |
|---------------------|------------------------|--------------------------------|
| Agraharahosahalli   | Taridalu               | Gauribidanur                   |
| Alakapura           | Alakapura              | Gauribidanur                   |
| Anagattahalli       | Darinayakanapalya      | Gauribidanur                   |
| Anudi               | Kurudi                 | Gauribidanur                   |
| B.Bommasandra       | B.Bommasandra          | Gauribidanur                   |
| Babenahalli         | Halaganahalli          | Gauribidanur                   |
| Bachareddyhalli     | Darinayaka