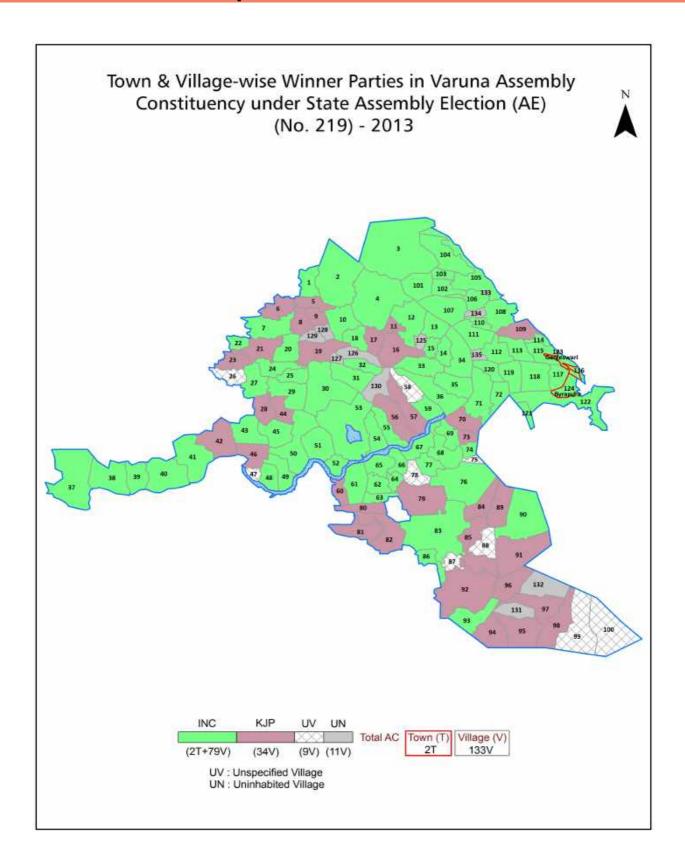

| 190-191  |
| 11  | Disclaimer                                                                                                                                                                                                                                                                                                                                                                                                                                                                               | 192      |

### **Location & Political Map**



#### **Administrative Setup**

#### List of Village Panchayat & Intermediate Panchayat (Block) Name - 2011

| Village Name       | Village Panchayat Name | Intermediate Panchayat<br>Name |
|--------------------|------------------------|--------------------------------|
| Adakanahalli       | Thandavapura           | Nanjangud                      |
| Agasthapura        | Hosakote               | Tirumakudal - Narsipur         |
| Alaganchi          | Mallupura              | Nanjangud                      |
| Alambur            | Horalavadi             | Nanjangud                      |
| Alathur            | Hosakote               | Nanjangud                      |
| Algodu             | Algodu                 | Tirumakudal - Narsipur         |
| Ayarahalli         | Devalapura