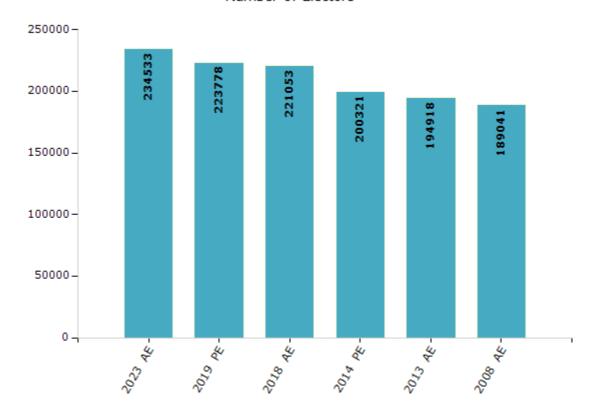

#### **Electors by Male & Female**

| Year    | Male   | Female | Others | Total  | Year    | Male | Female | Others | Total |
|---------|--------|--------|--------|--------|---------|------|--------|--------|-------|
| 2023 AE | 117153 | 117367 | 13     | 234533 | 1999 AE | -    | -      | -      | -     |
| 2019 PE | 112999 | 110760 | 19     | 223778 | 1994 AE | -    | -      | -      | -     |
| 2018 AE | 111983 | 109052 | 18     | 221053 | 1989 AE | -    | -      | -      | -     |
| 2014 PE | 102946 | 97368  | 7      | 200321 | 1985 AE | -    | -      | -      | -     |
| 2013 AE | 100313 | 94602  | 3      | 194918 | 1983 AE | -    | -      | -      | -     |
| 2009 PE | -      | -      | -      | -      | 1978 AE | -    | -      | -      | -     |
| 2008 AE | 96493  | 92548  | -      | 189041 | 1972 AE | -    | -      | -      | -     |
| 2004 PE | -      | -      | -      | -      | 1967 AE | -    | -      | -      | -     |
| 2004 AE | -      | -      | -      | -      | 1962 AE | -    | -      | -      | -     |
| 1999 PE | -      | -      | -      | -      | 1957 AE | -    | -      | -      | -     |

#### Number of Electors

**Note :** AE : Assembly Election, PE : Assembly Segment of Parliamentary Election