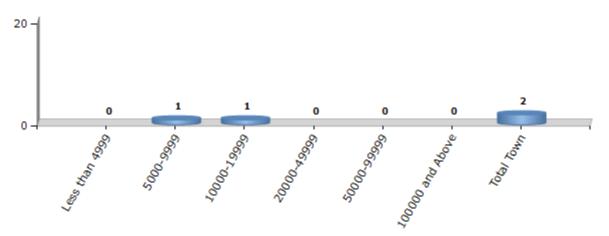

#### **Number of Towns by Population Size - 2011**

| Less than | 5000-9999 | 10000- | 20000- | 50000- | 100000 and | Total |
|-----------|-----------|--------|--------|--------|------------|-------|
| 4999      |           | 19999  | 49999  | 99999  | Above      | Town  |
| 0         | 1         | 1      | 0      | 0      | 0          | 2     |

Number of Towns by Population Size - 2011