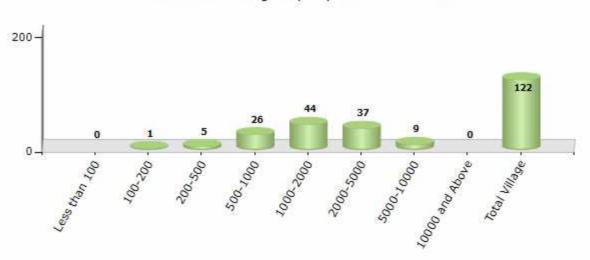

#### **Number of Villages by Population Size - 2011**

| Less<br>than<br>100 | 100-<br>200 | 200-<br>500 | 500-<br>1000 | 1000-<br>2000 | 2000-<br>5000 | 5000-<br>10000 | 10000<br>and<br>Above | Total<br>Village |
|---------------------|-------------|-------------|--------------|---------------|---------------|----------------|-----------------------|------------------|
| 0                   | 1           | 5           | 26           | 44            | 37            | 9              | 0                     | 122              |