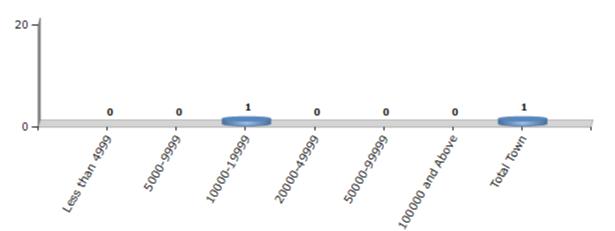

#### Number of Towns by Population Size - 2011

| Less than | 5000-9999 | 10000- | 20000- | 50000- | 100000 and | Total |
|-----------|-----------|--------|--------|--------|------------|-------|
| 4999      |           | 19999  | 49999  | 99999  | Above      | Town  |
| 0         | 0         | 1      | 0      | 0      | 0          | 1     |

Number of Towns by Population Size - 2011

indiastatelections