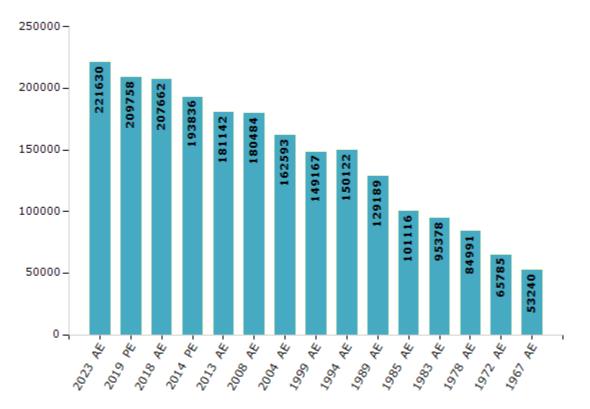

#### **Electors by Male & Female**

| Year    | Male   | Female | Others | Total  | Year    | Male  | Female | Others | Total  |
|---------|--------|--------|--------|--------|---------|-------|--------|--------|--------|
| 2023 AE | 112033 | 109581 | 16     | 221630 | 1999 AE | 75810 | 73357  | -      | 149167 |
| 2019 PE | 106527 | 103217 | 14     | 209758 | 1994 AE | 77032 | 73090  | -      | 150122 |
| 2018 AE | 105697 | 101949 | 16     | 207662 | 1989 AE | 66553 | 62636  | -      | 129189 |
| 2014 PE | 99469  | 94356  | 11     | 193836 | 1985 AE | 51207 | 49909  | -      | 101116 |
| 2013 AE | 93207  | 87935  | 0      | 181142 | 1983 AE | 48552 | 46826  | -      | 95378  |
| 2009 PE | -      | -      | -      | -      | 1978 AE | 43396 | 41595  | -      | 84991  |
| 2008 AE | 91954  | 88530  | -      | 180484 | 1972 AE | 34326 | 31459  | -      | 65785  |
| 2004 PE | -      | -      | -      | -      | 1967 AE | -     | -      | -      | 53240  |
| 2004 AE | 82425  | 80168  | -      | 162593 | 1962 AE | -     | -      | -      | -      |
| 1999 PE | -      | -      | -      | -      | 1957 AE | -     | -      | -      | -      |

Number of Electors