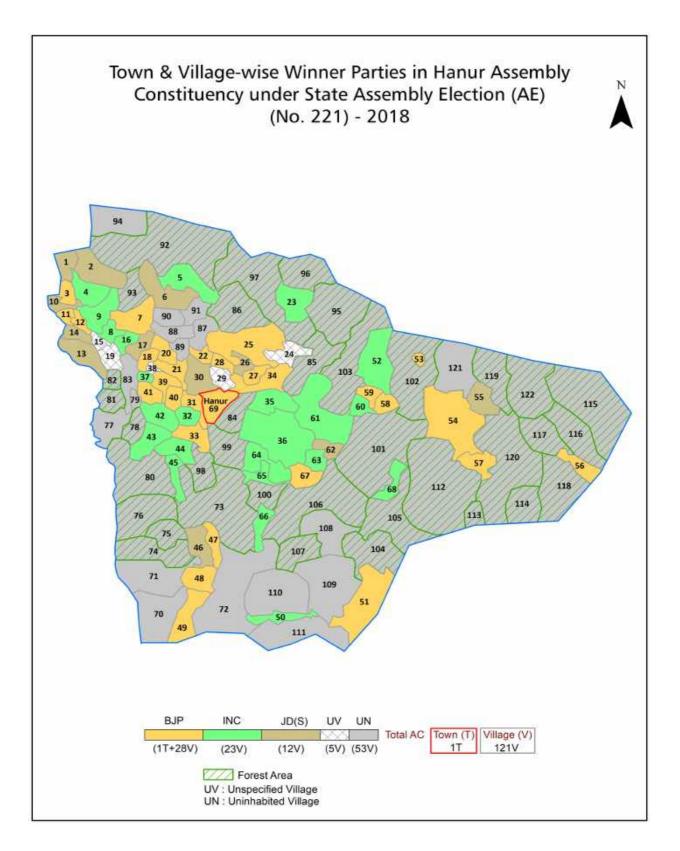

| 213-214  |
| 11  | Disclaimer                                                                                                                                                                                                                                                                                                                                                                                                                                                                                                   | 215      |

### **Location & Political Map**





#### **Administrative Setup**

#### List of Village Panchayat & Intermediate Panchayat (Block) Name - 2011

| Village Name       | Village Panchayat Name | Intermediate Panchayat<br>Name |
|--------------------|------------------------|--------------------------------|
| Ajjipura           | Ajjipura               | Kollegal                       |
| Alagumole          | Managalli              | Kollegal                       |
| Anapura            | Mangala                | Kollegal                       |
| Andipalya          | Lokkanahalli           | Kollegal                       |
| Arabigere-75       | Kurahatti Hosur        | Kollegal                       |
| Arabigere-85       | P.G.Palya              | Kollegal                       |
| Bandalli           | Bandalli