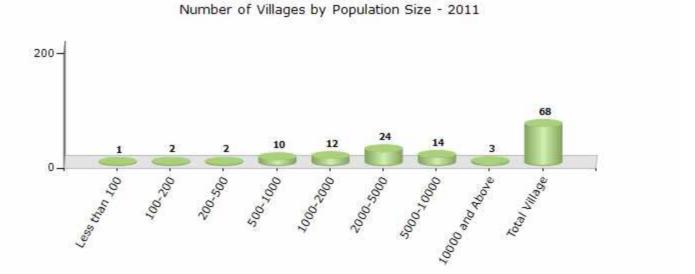

#### Demographic

#### Number of Villages by Population Size - 2011

| Less<br>than<br>100 | 100-<br>200 | 200-<br>500 | 500-<br>1000 | 1000-<br>2000 | 2000-<br>5000 | 5000-<br>10000 | 10000<br>and<br>Above | Total<br>Village |
|---------------------|-------------|-------------|--------------|---------------|---------------|----------------|-----------------------|------------------|
| <br>1               | 2           | 2           | 10           | 12            | 24            | 14             | 3                     | 68               |