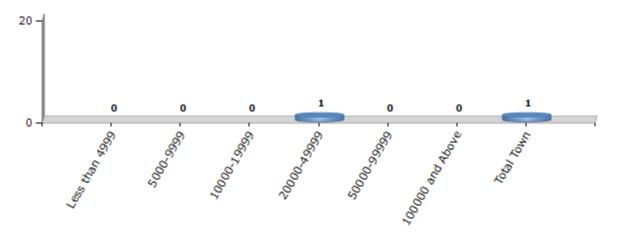

#### **Number of Towns by Population Size - 2011**

| Less than<br>4999 | 5000-9999 | 10000-<br>19999 | 20000-<br>49999 | 50000-<br>99999 | 100000 and<br>Above | Total<br>Town |
|-------------------|-----------|-----------------|-----------------|-----------------|---------------------|---------------|
| 0                 | 0         | 0               | 1               | 0               | 0                   | 1             |

Number of Towns by Population Size - 2011