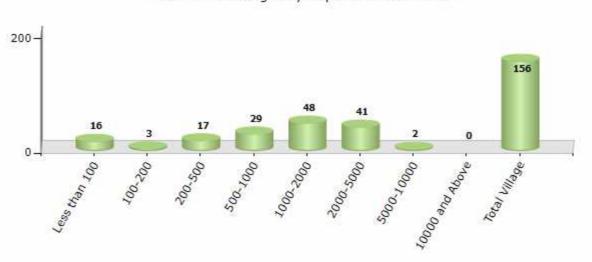

#### **Number of Villages by Population Size - 2011**

| Less<br>than<br>100 | 100-<br>200 | 200-<br>500 | 500-<br>1000 | 1000-<br>2000 | 2000-<br>5000 | 5000-<br>10000 | 10000<br>and<br>Above | Total<br>Village |
|---------------------|-------------|-------------|--------------|---------------|---------------|----------------|-----------------------|------------------|
| 16                  | 3           | 17          | 29           | 48            | 41            | 2              | 0                     | 156              |

Number of Villages by Population Size - 2011