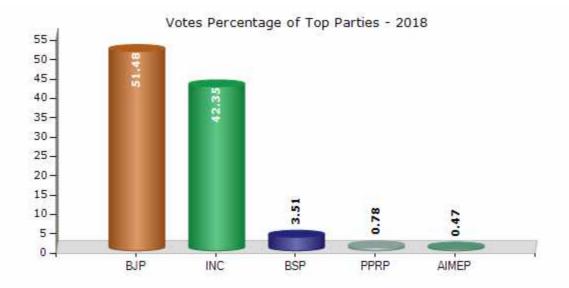

#### **Summary Result of Assembly Election - 2018**

| Candidate Name               | Party | Votes | Votes % |
|------------------------------|-------|-------|---------|
| C S Niranjan Kumar           | ВЈР   | 94151 | 51.48   |
| M C Mohan Kumari Uruf Geetha | INC   | 77467 | 42.35   |
| S Guruprasad                 | BSP   | 6412  | 3.51    |
| Kantharaj C G                | PPRP  | 1419  | 0.78    |
| A G Ramachandra Rao          | AIMEP | 857   | 0.47    |
| B C Shekar Raju              | IND   | 717   | 0.39    |
| Bellasetty Siddaiah          | IND   | 648   | 0.35    |
|                              | NOTA  | 1231  | 0.67    |