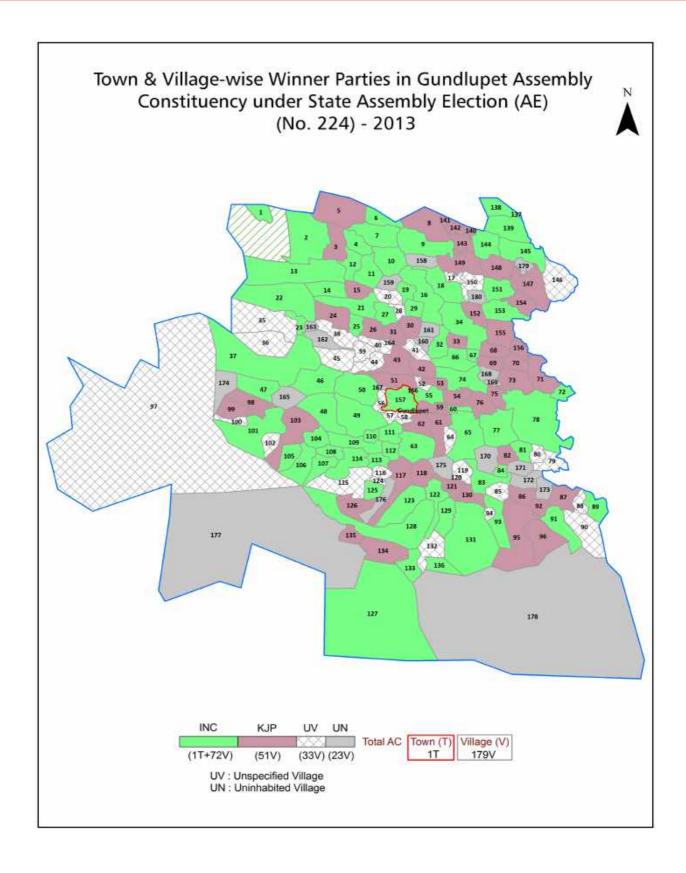

# Karnataka Assembly Factbook™

**Gundlupet Assembly Constituency** 

Gundlupet Vidhan Sabha