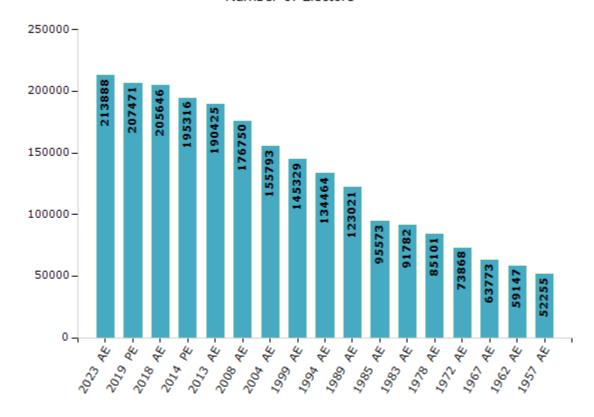

#### **Electors by Male & Female**

| Year    | Male   | Female | Others | Total  |
|---------|--------|--------|--------|--------|
| 2023 AE | 105072 | 108797 | 19     | 213888 |
| 2019 PE | 102592 | 104863 | 16     | 207471 |
| 2018 AE | 101970 | 103660 | 16     | 205646 |
| 2014 PE | 97710  | 97595  | 11     | 195316 |
| 2013 AE | 95589  | 94831  | 5      | 190425 |
| 2009 PE | -      | -      | -      | -      |
| 2008 AE | 89571  | 87179  | -      | 176750 |
| 2004 PE | -      | -      | -      | -      |
| 2004 AE | 78037  | 77756  | -      | 155793 |
| 1999 PE | -      | -      | -      | -      |

| Year    | Male  | Female | Others | Total  |
|---------|-------|--------|--------|--------|
| 1999 AE | 72605 | 72724  | -      | 145329 |
| 1994 AE | 67631 | 66833  | -      | 134464 |
| 1989 AE | 62043 | 60978  | -      | 123021 |
| 1985 AE | 47949 | 47624  | -      | 95573  |
| 1983 AE | 46089 | 45693  | -      | 91782  |
| 1978 AE | 42748 | 42353  | -      | 85101  |
| 1972 AE | 37275 | 36593  | -      | 73868  |
| 1967 AE | -     | -      | -      | 63773  |
| 1962 AE | -     | -      | -      | 59147  |
| 1957 AE | -     | -      | -      | 52255  |

#### Number of Electors

Note: AE: Assembly Election, PE: Assembly Segment of Parliamentary Election