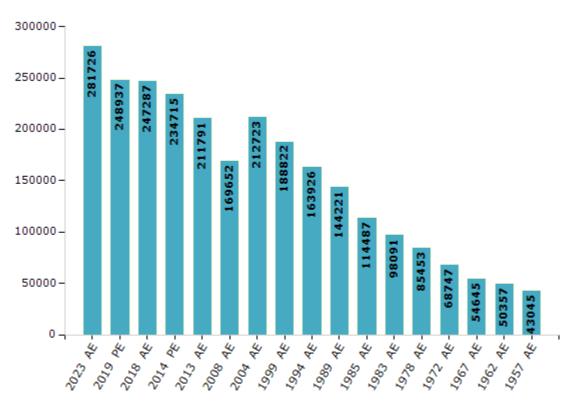

#### **Electors by Male & Female**

| Year    | Male   | Female | Others | Total  | Year    | Male  | Female | Others | Total  |
|---------|--------|--------|--------|--------|---------|-------|--------|--------|--------|
| 2023 AE | 139801 | 141832 | 93     | 281726 | 1999 AE | 98580 | 90242  | -      | 188822 |
| 2019 PE | 125122 | 123713 | 102    | 248937 | 1994 AE | 85095 | 78831  | -      | 163926 |
| 2018 AE | 124698 | 122521 | 68     | 247287 | 1989 AE | 73829 | 70392  | -      | 144221 |
| 2014 PE | 120337 | 114333 | 45     | 234715 | 1985 AE | 57514 | 56973  | -      | 114487 |
| 2013 AE | 108583 | 103173 | 35     | 211791 | 1983 AE | 49882 | 48209  | -      | 98091  |
| 2009 PE | -      | -      | -      | -      | 1978 AE | 43227 | 42226  | -      | 85453  |
| 2008 AE | 87341  | 82311  | -      | 169652 | 1972 AE | 34777 | 33970  | -      | 68747  |
| 2004 PE | -      | -      | -      | -      | 1967 AE | -     | -      | -      | 54645  |
| 2004 AE | 109443 | 103280 | -      | 212723 | 1962 AE | -     | -      | -      | 50357  |
| 1999 PE | -      | -      | -      | -      | 1957 AE | -     | -      | -      | 43045  |

Number of Electors

#### Note : AE : Assembly Election, PE : Assembly Segment of Parliamentary Election