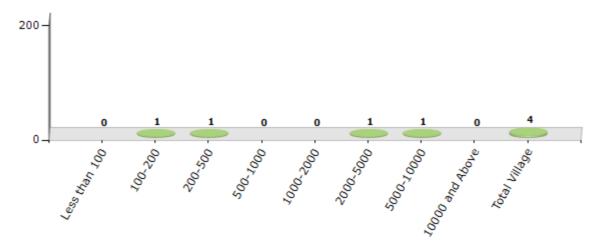

#### Number of Villages by Population Size - 2011

| Less<br>than<br>100 | 100-<br>200 | 200-<br>500 | 500-<br>1000 | 1000-<br>2000 | 2000-<br>5000 | 5000-<br>10000 | 10000<br>and<br>Above | Total<br>Village |
|---------------------|-------------|-------------|--------------|---------------|---------------|----------------|-----------------------|------------------|
| 0                   | 1           | 1           | 0            | 0             | 1             | 1              | 0                     | 4                |