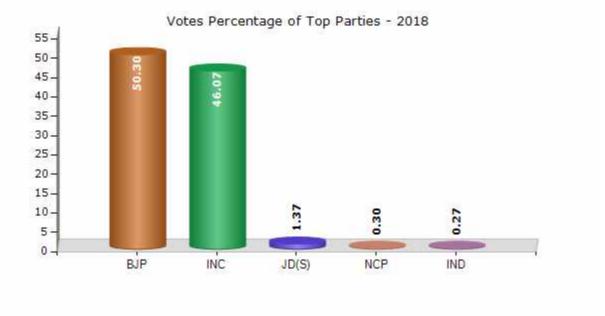

#### **Summary Result of Assembly Election - 2018**

| Candidate Name                  | Party | Votes | Votes % |
|---------------------------------|-------|-------|---------|
| Basanagoud .R. Patil (Yatnal)   | BJP   | 76308 | 50.3    |
| Abdul Hameed Mushrif            | INC   | 69895 | 46.07   |
| Bellubbi Sangappa Kallappa      | JD(S) | 2083  | 1.37    |
| Peerpasha Shamsuddin Gachimal   | NCP   | 449   | 0.3     |
| Dondiba Ramu Rathod             | IND   | 409   | 0.27    |
| Mahesh Mahadev Jadhav           | SHS   | 296   | 0.2     |
| Rakesh Siddaram Teli            | BJC   | 287   | 0.19    |
| Appu Kalaburgi                  | IND   | 262   | 0.17    |
| Kadechur Kallappa Revansiddappa | IND   | 184   | 0.12    |
| Irappa Basappa Kumbar           | IND   | 131   | 0.09    |
|                                 | ΝΟΤΑ  | 1399  | 0.92    |