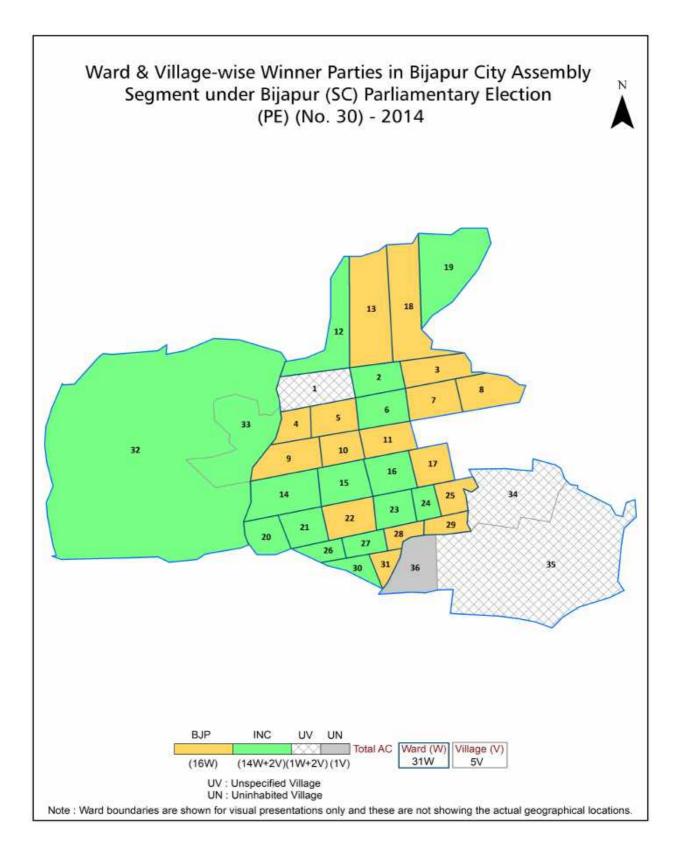

| 187-188  |
| 11  | Disclaimer                                                                                                                                                                                                                                                                                                                                                                                                                                                                                                   | 189      |

#### **Location & Political Map**







#### **Administrative Setup**

#### List of Village Panchayat & Intermediate Panchayat (Block) Name - 2011

| Village Name       | Village Panchayat Name | Intermediate Panchayat<br>Name |
|--------------------|------------------------|--------------------------------|
| Bijapur (Rural)    | -                      | Bijapur                        |
| Navarasapur (Part) | Toravi                 | Bijapur                        |
| Rambhapur          | Ainapur                | Bijapur                        |
| Toravi (Part)      | Toravi                 | Bijapur                        |





#### Demographic

#### Number of Villages by Population Size - 2011

| Less<br>than<br>100 | 100-<br>200 | 200-<br>500 | 500-<br>1000 | 1000-<br>2000 | 2000-<br>5000 | 5000-<br>10000 | 10000<br>a