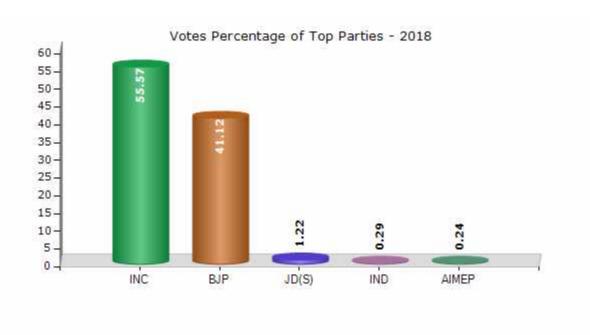

#### **Summary Result of Assembly Election - 2018**

| Candidate Name          | Party | Votes | Votes % |
|-------------------------|-------|-------|---------|
| Dr. Umesh G Jadhav      | INC   | 73905 | 55.57   |
| Sunil Y Vallyapure      | ВЈР   | 54693 | 41.12   |
| Sushilabai B Korvi      | JD(S) | 1621  | 1.22    |
| Mithun Khemu Rathod     | IND   | 391   | 0.29    |
| Vijaylaxmi Laxman Omkar | AIMEP | 317   | 0.24    |
| Basavaraj Anwarkar      | IND   | 246   | 0.18    |
| Goutam Manik More       | NAC   | 233   | 0.18    |
| Basawaraj M Wadi        | INCP  | 185   | 0.14    |
| Srikant Manikrao        | DRAPP | 176   | 0.13    |
| Shankar Jadhav          | ВНРР  | 149   | 0.11    |
|                         | NOTA  | 1082  | 0.81    |