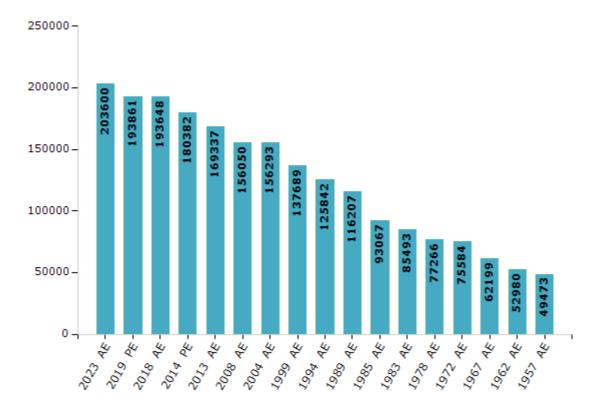

#### **Electors by Male & Female**

| Year    | Male   | Female | Others | Total  |
|---------|--------|--------|--------|--------|
| 2023 AE | 103849 | 99736  | 15     | 203600 |
| 2019 PE | 99073  | 94772  | 16     | 193861 |
| 2018 AE | 98673  | 94961  | 14     | 193648 |
| 2014 PE | 93156  | 87219  | 7      | 180382 |
| 2013 AE | 87499  | 81838  | 0      | 169337 |
| 2009 PE | -      | -      | -      | -      |
| 2008 AE | 78417  | 77633  | -      | 156050 |
| 2004 PE | -      | -      | -      | -      |
| 2004 AE | 77642  | 78651  | -      | 156293 |
| 1999 PE | -      | -      | -      | -      |

| Year    | Male  | Female | Others | Total  |
|---------|-------|--------|--------|--------|
| 1999 AE | 67880 | 69809  | -      | 137689 |
| 1994 AE | 62766 | 63076  | -      | 125842 |
| 1989 AE | 57857 | 58350  | -      | 116207 |
| 1985 AE | 45685 | 47382  | -      | 93067  |
| 1983 AE | 41019 | 44474  | -      | 85493  |
| 1978 AE | 37688 | 39578  | -      | 77266  |
| 1972 AE | 38037 | 37547  | -      | 75584  |
| 1967 AE | -     | -      | -      | 62199  |
| 1962 AE | -     | -      | -      | 52980  |
| 1957 AE | _     | _      | _      | 49473  |

#### Number of Electors

Note: AE: Assembly Election, PE: Assembly Segment of Parliamentary Election