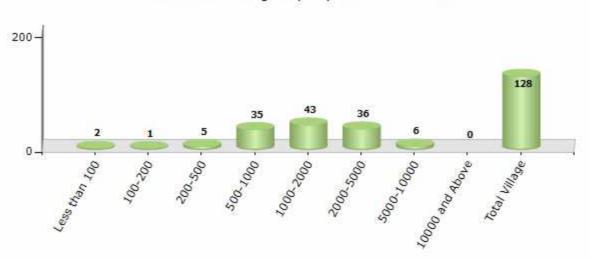

#### **Number of Villages by Population Size - 2011**

| Less<br>than<br>100 | 100-<br>200 | 200-<br>500 | 500-<br>1000 | 1000-<br>2000 | 2000-<br>5000 | 5000-<br>10000 | 10000<br>and<br>Above | Total<br>Village |
|---------------------|-------------|-------------|--------------|---------------|---------------|----------------|-----------------------|------------------|
| 2                   | 1           | 5           | 35           | 43            | 36            | 6              | 0                     | 128              |