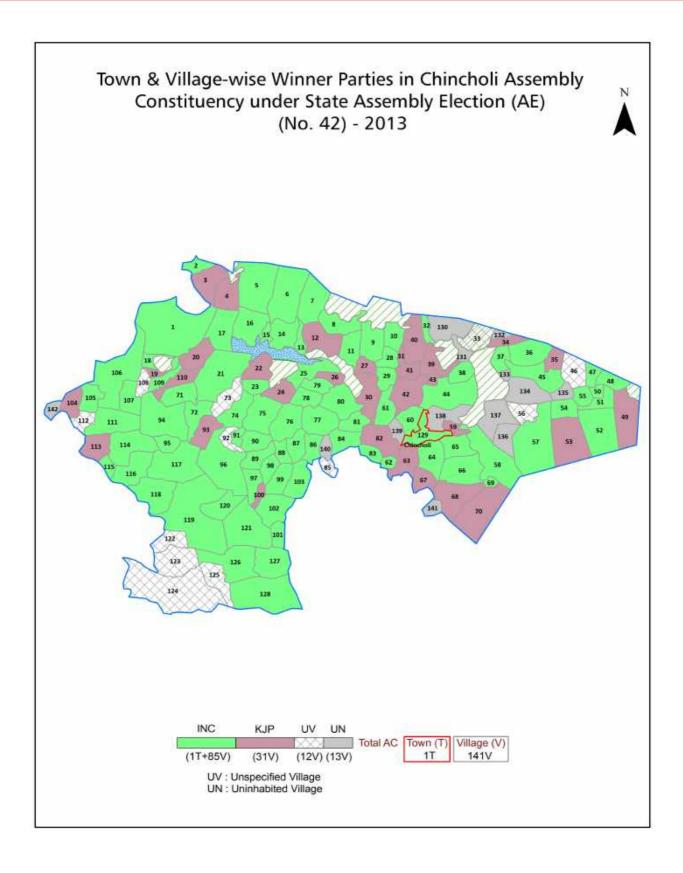

# Karnataka Assembly Factbook<sup>™</sup>

**Chincholi Assembly Constituency** 

Chincholi Vidhan Sabha

### **Location & Political Map**