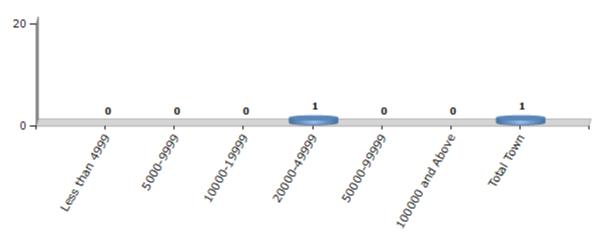

#### **Number of Towns by Population Size - 2011**

| Less than<br>4999 | 5000-9999 | 10000-<br>19999 | 20000-<br>49999 | 50000-<br>99999 | 100000 and<br>Above | Total<br>Town |
|-------------------|-----------|-----------------|-----------------|-----------------|---------------------|---------------|
| 0                 | 0         | 0               | 1               | 0               | 0                   | 1             |