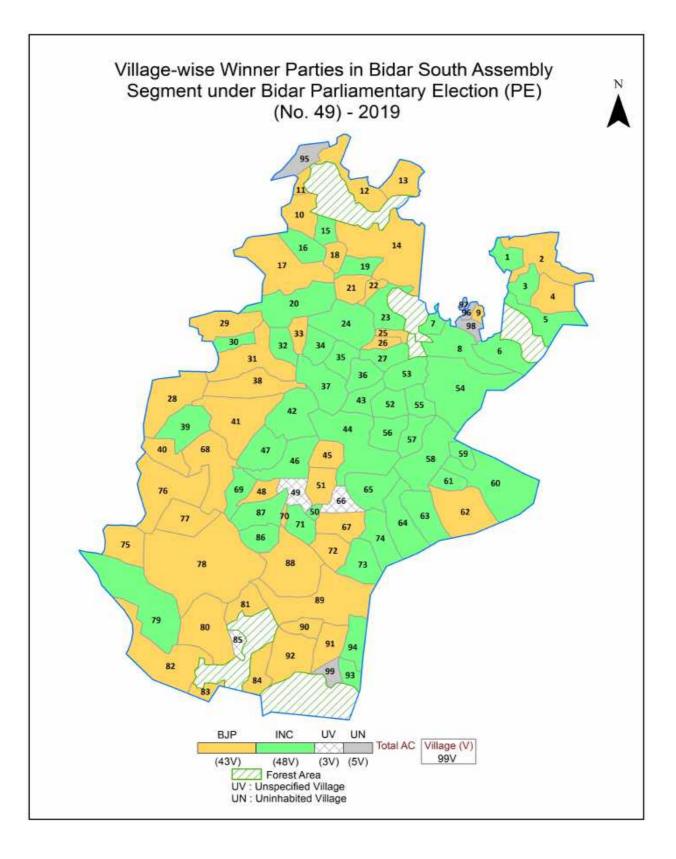

| 127-128  |
| 11  | Disclaimer                                                                                                                                                                                                                                                                                                                                                                                                                                                                | 129      |

### **Location & Political Map**





#### **Administrative Setup**

#### List of Village Panchayat & Intermediate Panchayat (Block) Name - 2011

| Village Name         | Village Panchayat Name | Intermediate Panchayat<br>Name |
|----------------------|------------------------|--------------------------------|
| Devgir               | Changler               | Homnabad                       |
| Dharmapur            | Barur                  | Bidar                          |
| Gandhi Nagar         | Sindhol                | Bidar                          |
| Ghodepalli           | Nagur                  | Bidar                          |
| Goonalli             | Chitta                 | Bidar                          |
| Gornalli(B)          | Amlapur                | Bidar                          |
| Gouspur              |