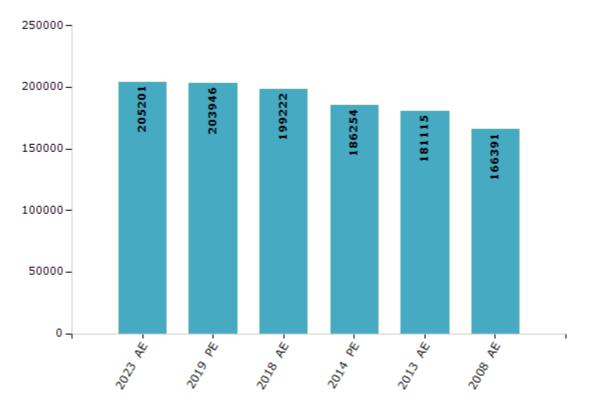

#### **Electors by Male & Female**

| Year    | Male   | Female | Others | Total  | Year    | Male | Female | Others | Total |
|---------|--------|--------|--------|--------|---------|------|--------|--------|-------|
| 2023 AE | 105990 | 99208  | 3      | 205201 | 1999 AE | -    | -      | -      | -     |
| 2019 PE | 105258 | 98684  | 4      | 203946 | 1994 AE | -    | -      | -      | -     |
| 2018 AE | 103138 | 96084  | 0      | 199222 | 1989 AE | -    | -      | -      | -     |
| 2014 PE | 97166  | 89081  | 7      | 186254 | 1985 AE | -    | -      | -      | -     |
| 2013 AE | 94375  | 86732  | 8      | 181115 | 1983 AE | -    | -      | -      | -     |
| 2009 PE | -      | -      | -      | -      | 1978 AE | -    | -      | -      | -     |
| 2008 AE | 85669  | 80722  | -      | 166391 | 1972 AE | -    | -      | -      | -     |
| 2004 PE | -      | -      | -      | -      | 1967 AE | -    | -      | -      | -     |
| 2004 AE | -      | -      | -      | -      | 1962 AE | -    | -      | -      | -     |
| 1999 PE | -      | -      | -      | -      | 1957 AE | -    | -      | -      | -     |

Number of Electors

 $\textbf{Note:} \mathsf{AE}: \mathsf{Assembly \ Election, \ PE}: \mathsf{Assembly \ Segment \ of \ Parliamentary \ Election}$ 