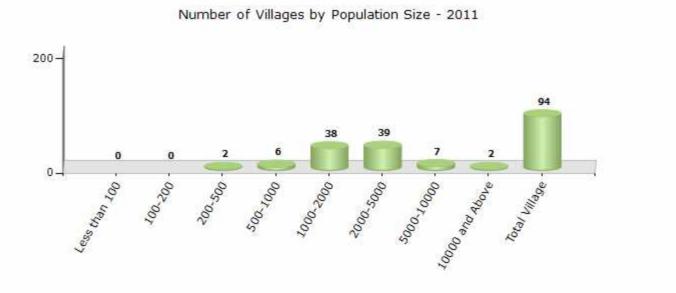

#### Number of Villages by Population Size - 2011

| Less<br>than<br>100 | 100-<br>200 | 200-<br>500 | 500-<br>1000 | 1000-<br>2000 | 2000-<br>5000 | 5000-<br>10000 | 10000<br>and<br>Above | Total<br>Village |
|---------------------|-------------|-------------|--------------|---------------|---------------|----------------|-----------------------|------------------|
| 0                   | 0           | 2           | 6            | 38            | 39            | 7              | 2                     | 94               |