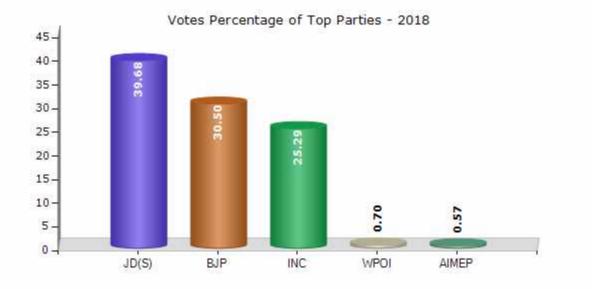

#### **Summary Result of Assembly Election - 2018**

| Candidate Name             | Party | Votes | Votes % |
|----------------------------|-------|-------|---------|
| Bandeppa                   | JD(S) | 55107 | 39.68   |
| Dr Shailendra Beldale      | BJP   | 42365 | 30.5    |
| Ashok Kheny                | INC   | 35131 | 25.29   |
| Nazeer Ahmed               | WPOI  | 968   | 0.7     |
| Mohammed Azmath            | AIMEP | 792   | 0.57    |
| Syed Rahamathulla Hussaini | IND   | 779   | 0.56    |
| A Saleem                   | ВРЈР  | 690   | 0.5     |
| Syed Rafiulla              | IND   | 555   | 0.4     |
| Shivraj(Babu)              | IND   | 381   | 0.27    |
| Abraham T J                | IND   | 345   | 0.25    |
| Ravindarkumar              | IND   | 312   | 0.22    |
| Narsappa                   | IND   | 265   | 0.19    |
| Rajkumar                   | PPOI  | 240   | 0.17    |
|                            | NOTA  | 957   | 0.69    |