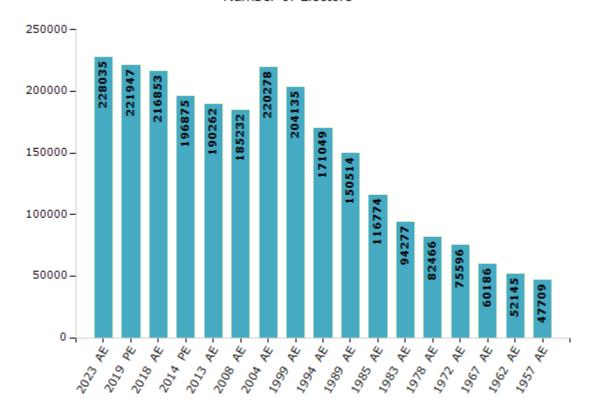

#### **Electors by Male & Female**

| Year    | Male   | Female | Others | Total  |
|---------|--------|--------|--------|--------|
| 2023 AE | 115431 | 112587 | 17     | 228035 |
| 2019 PE | 113314 | 108609 | 24     | 221947 |
| 2018 AE | 110990 | 105836 | 27     | 216853 |
| 2014 PE | 102547 | 94313  | 15     | 196875 |
| 2013 AE | 99310  | 90952  | 0      | 190262 |
| 2009 PE | -      | -      | -      | -      |
| 2008 AE | 96713  | 88519  | -      | 185232 |
| 2004 PE | -      | -      | -      | -      |
| 2004 AE | 113678 | 106600 | -      | 220278 |
| 1999 PE | -      | -      | -      | -      |

| Year    | Male   | Female | Others | Total  |
|---------|--------|--------|--------|--------|
| 1999 AE | 105971 | 98164  | -      | 204135 |
| 1994 AE | 89846  | 81203  | -      | 171049 |
| 1989 AE | 78924  | 71590  | -      | 150514 |
| 1985 AE | 61580  | 55194  | -      | 116774 |
| 1983 AE | 51027  | 43250  | -      | 94277  |
| 1978 AE | 41618  | 40848  | -      | 82466  |
| 1972 AE | 38222  | 37374  | -      | 75596  |
| 1967 AE | -      | -      | -      | 60186  |
| 1962 AE | -      | -      | -      | 52145  |
| 1957 AE | -      | -      | -      | 47709  |

#### Number of Electors

Note: AE: Assembly Election, PE: Assembly Segment of Parliamentary Election