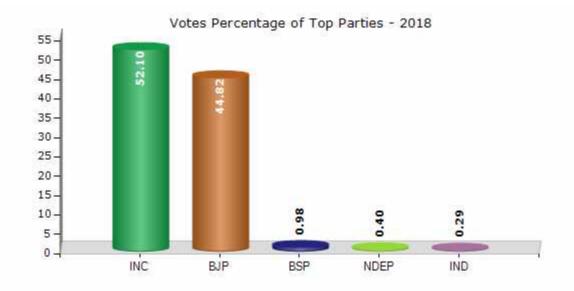

#### **Summary Result of Assembly Election - 2018**

| Candidate Name          | Party | Votes | Votes % |
|-------------------------|-------|-------|---------|
| Rahim Khan              | INC   | 73270 | 52.1    |
| Surayakanth Nagmarpalli | ВЈР   | 63025 | 44.82   |
| M Muniyappa             | BSP   | 1384  | 0.98    |
| Khayamuddin             | NDEP  | 568   | 0.4     |
| Md Gulam Ali            | IND   | 408   | 0.29    |
| Mohd Naser Khan         | AIMEP | 378   | 0.27    |
| Mallappa                | IND   | 258   | 0.18    |
| Abdul Razak             | IND   | 186   | 0.13    |
| Swamidas                | DRAPP | 182   | 0.13    |
| Ishwar Kaneri           | IND   | 163   | 0.12    |
| Sravan Bande Muganal    | KAP   | 111   | 0.08    |
|                         | NOTA  | 690   | 0.49    |