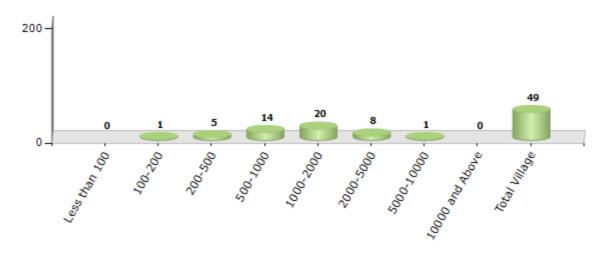

#### Number of Villages by Population Size - 2011

| Less<br>than<br>100 | 100-<br>200 | 200-<br>500 | 500-<br>1000 | 1000-<br>2000 | 2000-<br>5000 | 5000-<br>10000 | 10000<br>and<br>Above | Total<br>Village |
|---------------------|-------------|-------------|--------------|---------------|---------------|----------------|-----------------------|------------------|
| 0                   | 1           | 5           | 14           | 20            | 8             | 1              | 0                     | 49               |

Number of Villages by Population Size - 2011