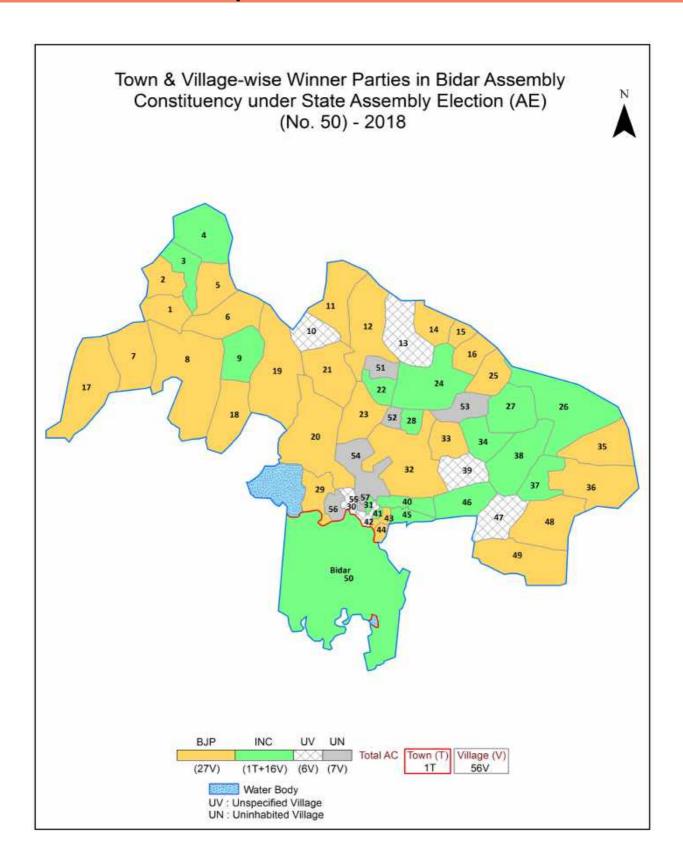

| 161-162  |  |  |  |  |
| 11  | Disclaimer                                                                                                                                                                                                                                                                                                                                                                                                                                              | 163      |  |  |  |  |

### **Location & Political Map**



#### **Administrative Setup**

#### List of Village Panchayat & Intermediate Panchayat (Block) Name - 2011

| Village Name | Village Panchayat Name | Intermediate Panchayat<br>Name |
|--------------|------------------------|--------------------------------|
| Aliamber     | Aliamber               | Bidar                          |
| Allapur      | Chimkod                | Bidar                          |
| Almaspur     | Malegaon               | Bidar                          |
| Ambalpad     | Malegaon               | Bidar                          |
| Basanthpur   | Chillargi              | Bidar                          |
| Benakanalli  | Markhal                | Bidar                          |
| Bompalli     | Yerrnalli              | Bidar                          |
| Chambool